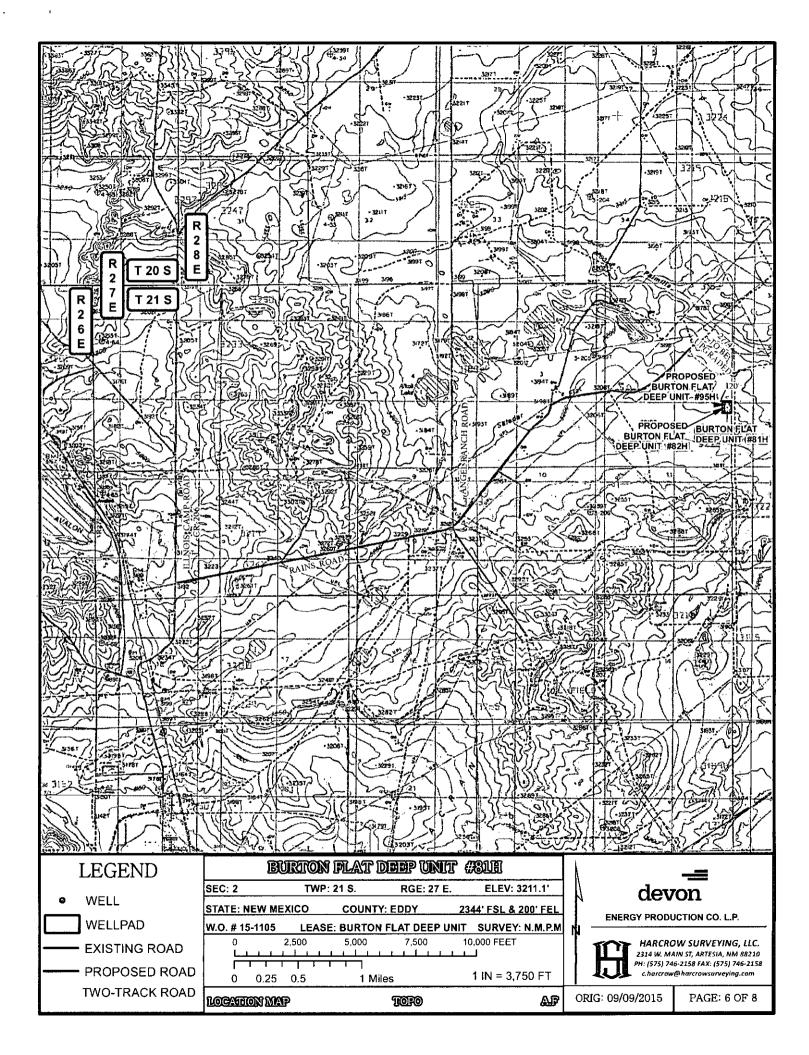

## SECTION 2, TOWNSHIP 21 SOUTH, RANGE 27 EAST, N.M.P.M., EDDY COUNTY NEW MEXICO

DIRECTIONS TO LOCATION
FROM THE INTERSECTION FO RAINS ROAD AND ILLINOIS CAMP ROAD (CR 206) GO EASTNORTHEAST AND
NORTHEAST ON RAINS ROAD FOR APPROX. 3.4 MILES TO A "Y" AND HEAD EAST FOR APPROX. .6 MILES; THEN
TURN LEFT (NORTHEAST) AND GO APPROX. .6 MILES TO A TWO TRACK ROAD; THEN TURN RIGHT (SOUTHEASTERLY)
AND GO .3 MILES; THEN TURN. (RIGHT) AND GO APPROX. .2 MILES; THEN PROPOSED WELL IS APPROX. 415 FEET

SOUTHEAST

DEVON ENERGY PRODUCTION CO., L.P.

HARCROW SURVEYING, LLC 2314 W. MAIN ST, ARTESIA, N.M. 88210 PH: (575) 746-2158 FAX: (575) 746-2158 c.harcrow@harcrowsurveying.com

BURTON FLAT DEEP UNIT #81H
LOCATED 2344 FEET FROM THE SOUTH LINE
AND 200 FEET FROM THE EAST LINE OF SECTION 2,
TOWNSHIP 21 SOUTH, RANGE 27 EAST, N.M.P.M.,
EDDY COUNTY, NEW MEXICO