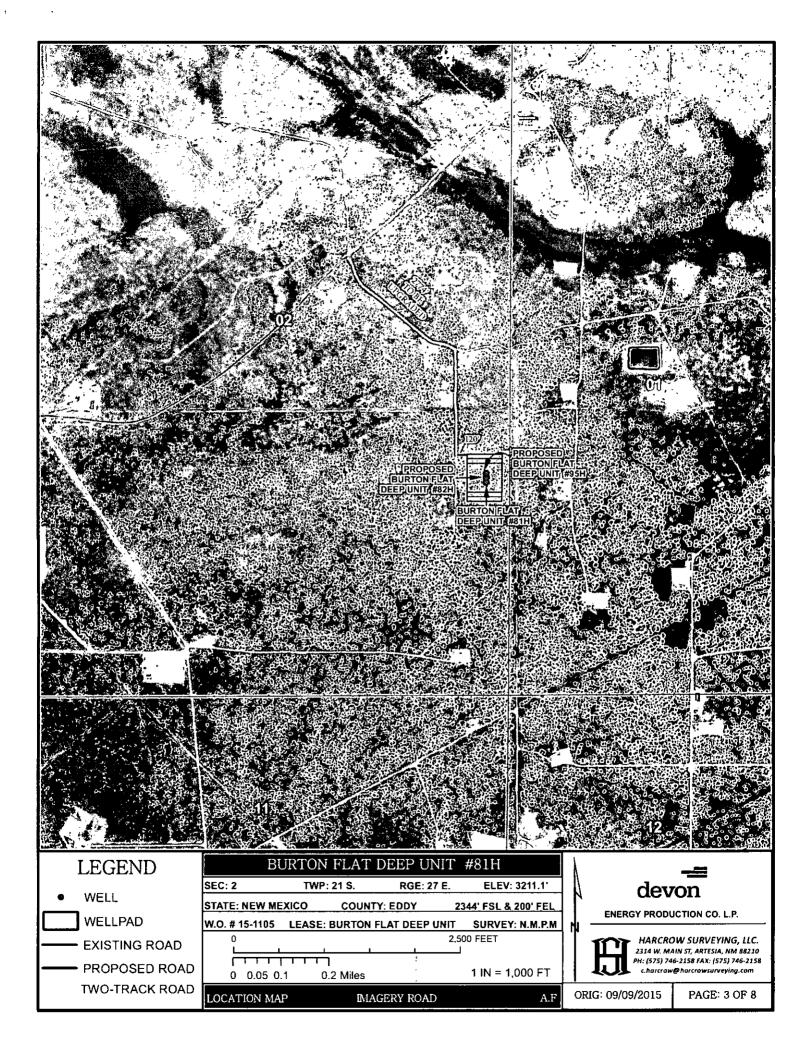

## SECTION 2, TOWNSHIP 21 SOUTH, RANGE 27 EAST, N.M.P.M., EDDY COUNTY NEW MEXICO

DIRECTIONS TO LOCATION
FROM THE INTERSECTION FO RAINS ROAD AND ILLINOIS CAMP ROAD (CR 206) GO EASTNORTHEAST AND
NORTHEAST ON RAINS ROAD FOR APPROX. 3.4 MILES TO A "Y" AND HEAD EAST FOR APPROX. .6 MILES; THEN
TURN LEFT (NORTHEAST) AND GO APPROX. .6 MILES TO A TWO TRACK ROAD; THEN TURN RIGHT (SOUTHEASTERLY)
AND GO .3 MILES; THEN TURN. (RIGHT) AND GO APPROX. .2 MILES; THEN PROPOSED WELL IS APPROX. 415 FEET

SOUTHEAST

DEVON ENERGY PRODUCTION CO., L.P.

HARCROW SURVEYING, LLC 2314 W. MAIN ST, ARTESIA, N.M. 88210 PH: (575) 746-2158 FAX: (575) 746-2158 c.harcrow@harcrowsurveying.com

BURTON FLAT DEEP UNIT #81H
LOCATED 2344 FEET FROM THE SOUTH LINE
AND 200 FEET FROM THE EAST LINE OF SECTION 2,
TOWNSHIP 21 SOUTH, RANGE 27 EAST, N.M.P.M.,
EDDY COUNTY, NEW MEXICO