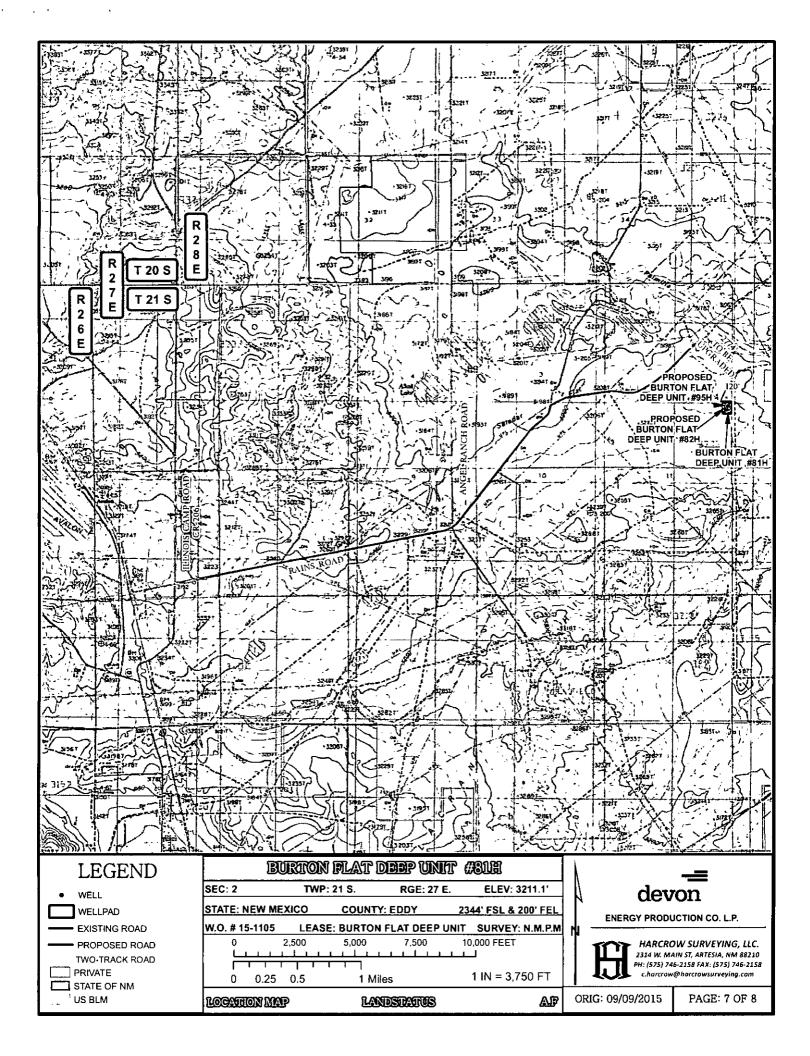

## SECTION 2, TOWNSHIP 21 SOUTH, RANGE 27 EAST, N.M.P.M., EDDY COUNTY NEW MEXICO

DIRECTIONS TO LOCATION
FROM THE INTERSECTION FO RAINS ROAD AND ILLINOIS CAMP ROAD (CR 206) GO EASTNORTHEAST AND
NORTHEAST ON RAINS ROAD FOR APPROX. 3.4 MILES TO A "Y" AND HEAD EAST FOR APPROX. .6 MILES; THEN
TURN LEFT (NORTHEAST) AND GO APPROX. .6 MILES TO A TWO TRACK ROAD; THEN TURN RIGHT (SOUTHEASTERLY)
AND GO .3 MILES; THEN TURN. (RIGHT) AND GO APPROX. .2 MILES; THEN PROPOSED WELL IS APPROX. 415 FEET

SOUTHEAST

DEVON ENERGY PRODUCTION CO., L.P.

HARCROW SURVEYING, LLC 2314 W. MAIN ST, ARTESIA, N.M. 88210 PH: (575) 746-2158 FAX: (575) 746-2158 c.harcrow@harcrowsurveying.com

BURTON FLAT DEEP UNIT #81H
LOCATED 2344 FEET FROM THE SOUTH LINE
AND 200 FEET FROM THE EAST LINE OF SECTION 2,
TOWNSHIP 21 SOUTH, RANGE 27 EAST, N.M.P.M.,
EDDY COUNTY, NEW MEXICO