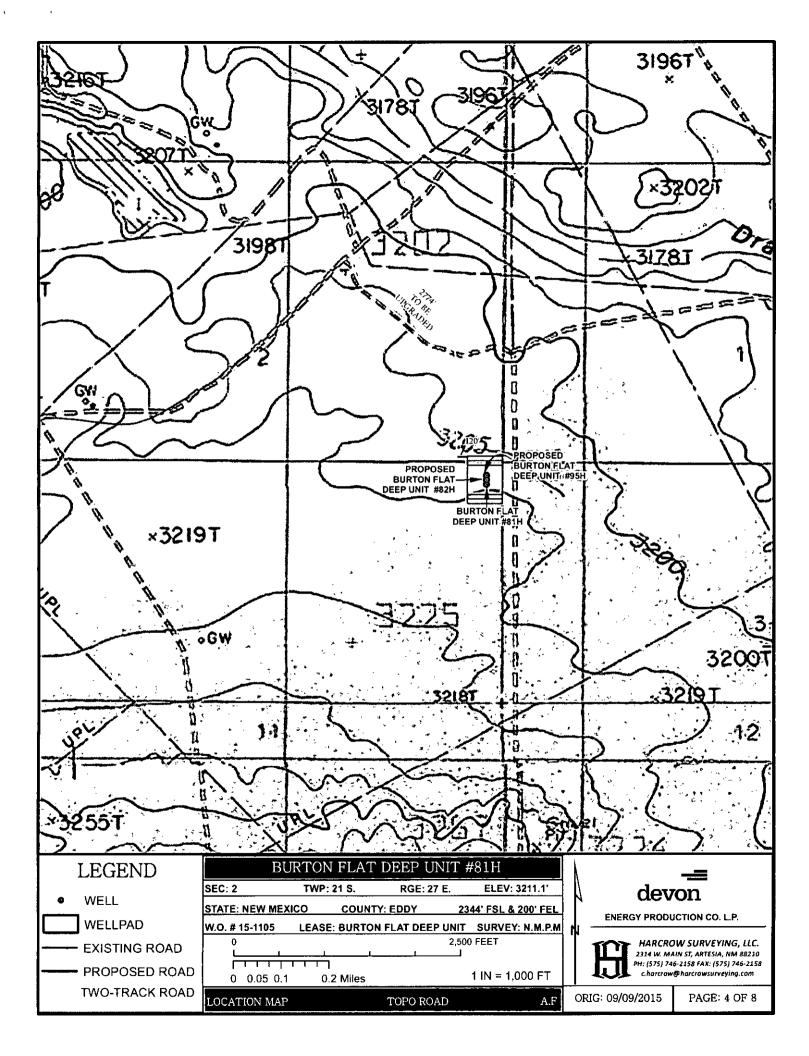

## SECTION 2, TOWNSHIP 21 SOUTH, RANGE 27 EAST, N.M.P.M., EDDY COUNTY NEW MEXICO

DIRECTIONS TO LOCATION
FROM THE INTERSECTION FO RAINS ROAD AND ILLINOIS CAMP ROAD (CR 206) GO EASTNORTHEAST AND
NORTHEAST ON RAINS ROAD FOR APPROX. 3.4 MILES TO A "Y" AND HEAD EAST FOR APPROX. .6 MILES; THEN
TURN LEFT (NORTHEAST) AND GO APPROX. .6 MILES TO A TWO TRACK ROAD; THEN TURN RIGHT (SOUTHEASTERLY)
AND GO .3 MILES; THEN TURN. (RIGHT) AND GO APPROX. .2 MILES; THEN PROPOSED WELL IS APPROX. 415 FEET

SOUTHEAST

DEVON ENERGY PRODUCTION CO., L.P.

HARCROW SURVEYING, LLC 2314 W. MAIN ST, ARTESIA, N.M. 88210 PH: (575) 746-2158 FAX: (575) 746-2158 c.harcrow@harcrowsurveying.com

BURTON FLAT DEEP UNIT #81H
LOCATED 2344 FEET FROM THE SOUTH LINE
AND 200 FEET FROM THE EAST LINE OF SECTION 2,
TOWNSHIP 21 SOUTH, RANGE 27 EAST, N.M.P.M.,
EDDY COUNTY, NEW MEXICO