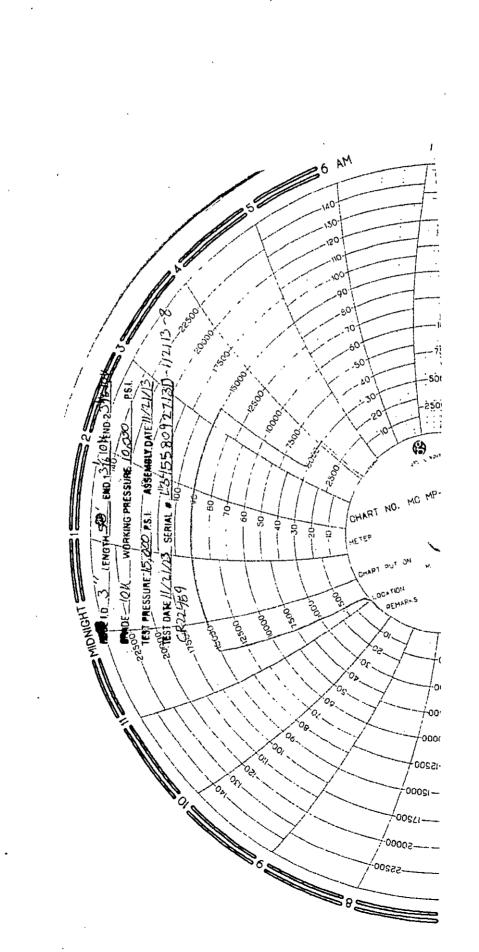

## **10K CHOKE & KILL ASSEMBLY PRESSURE TEST CERTIFICATE**

| Customer :      | SPECIALTY SALES, INC. | Test Date:       | 11/21/2013 |
|-----------------|-----------------------|------------------|------------|
| Customer Ref. : | 49680-S               | Hose Serial No.: | D-112113-8 |
| Invoice No. :   | 197465                | Created By:      | Norma M.   |

| Product Description: | 10K3.050.0CK31/1610KFLGE/E |                 |                        |
|----------------------|----------------------------|-----------------|------------------------|
| End Fitting 1 :      | 3 1/16 10K FLG             | End Fitting 2 : | 3 1/16 10K FLG         |
| Gates Part No. :     | 47773-4290                 | Assembly Code : | L34558092713D-112113-8 |
| Working Pressure :   | 10,000 PSI                 | Test Pressure : | 15,000 PSI             |

Gates E & S North America, Inc. certifies that the following hose assembly has been tested to the Gates Oilfield Roughneck Agreement/Specification requirements and passed the 15 minute hydrostatic test per API Spec 7K/Q1, Fifth Edition, June 2010, Test pressure 9.6.7 and per Table 9 to 15,000 psi in accordance with this product number. Hose burst pressure 9.6.7.2 exceeds the minimum of 2.5 times the working pressure per Table 9.