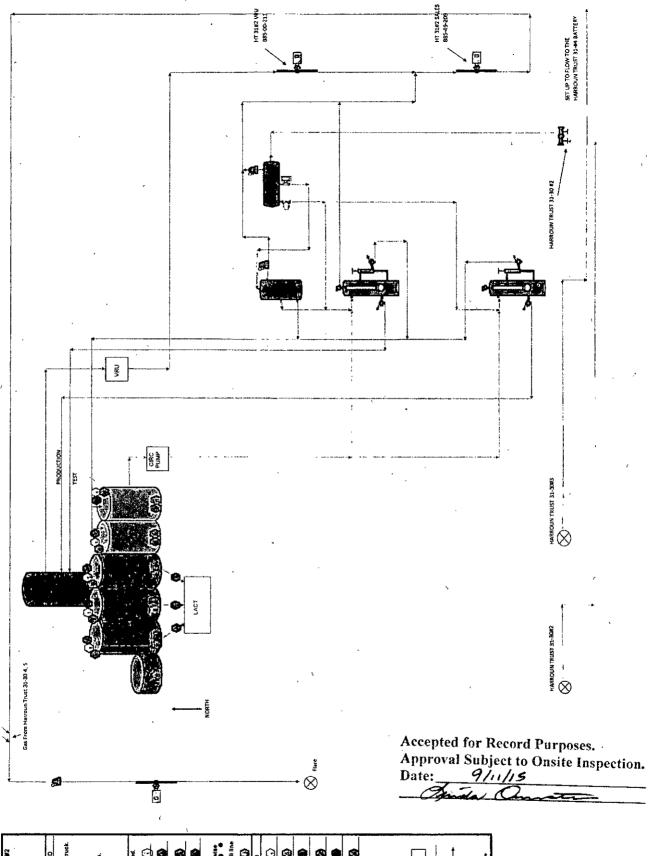

□ Plug Back

■ New Construction

□ Plug and Abandon

Retro-Fit for the Harroun Trust 31-30 Fed 2H Battery Please see attached site diagram

☐ Final Abandonment Notice

NM OIL CONSERVATION

ARTESIA DISTRICT

SEP 2 1 2015

| uun Trust 31-30 Fed #2 30-015-41683 30-015-41683 SEC.31-1235-R29E EDDY, NM EDDY, NM System: CLOSED by bank gauge to bank fruck. sirements: on Phases: On all Tanks. | Short teling hauled.  Saled closed.  Saled closed. | Sper for Sito Diagram Production Line Complete Line Comple | Stark-park                                                                 |
|---------------------------------------------------------------------------------------------------------------------------------------------------------------------|-------------------------------------------------------------------------------------------------------------------------------------------------------------------------------------------------------------------------|--------------------------------------------------------------------------------------------------------------------------------------------------------------------------------------------------------------------------------------------------------------------------------------------------------------------------------------------------------------------------------------------------------------------------------------------------------------------------------------------------------------------------------------------------------------------------------------------------------------------------------------------------------------------------------------------------------------------------------------------------------------------------------------------------------------------------------------------------------------------------------------------------------------------------------------------------------------------------------------------------------------------------------------------------------------------------------------------------------------------------------------------------------------------------------------------------------------------------------------------------------------------------------------------------------------------------------------------------------------------------------------------------------------------------------------------------------------------------------------------------------------------------------------------------------------------------------------------------------------------------------------------------------------------------------------------------------------------------------------------------------------------------------------------------------------------------------------------------------------------------------------------------------------------------------------------------------------------------------------------------------------------------------------------------------------------------------------------------------------------------------|----------------------------------------------------------------------------|
| Harroum SL:SE SL:SE BL:SE Production 5y 1) Oil sades by 1 2) Seal require A. Production 6                                                                           | Sales Phase: On (1) Valve 1 sealed (2) Valve 3 sealed (3) Valve 4 sealed (4) Valve 6 sealed (4) Valve 6 sealed (5) Miles, Valves; (5) Miles, Valves; (6) Miles, Valves; (7)                                             | Closed. Ledger for Valve 87: Producite Valve 87: Test or R Valve 84: Circ. Digit Valve 84: Circ. Digit Valve 85: Sales Lin Valve 86: 1984.W Le                                                                                                                                                                                                                                                                                                                                                                                                                                                                                                                                                                                                                                                                                                                                                                                                                                                                                                                                                                                                                                                                                                                                                                                                                                                                                                                                                                                                                                                                                                                                                                                                                                                                                                                                                                                                                                                                                                                                                                                 | Gre Ltm: Firowat: Weithead: Stak-pak: Production lin Water line: Gas Mater |