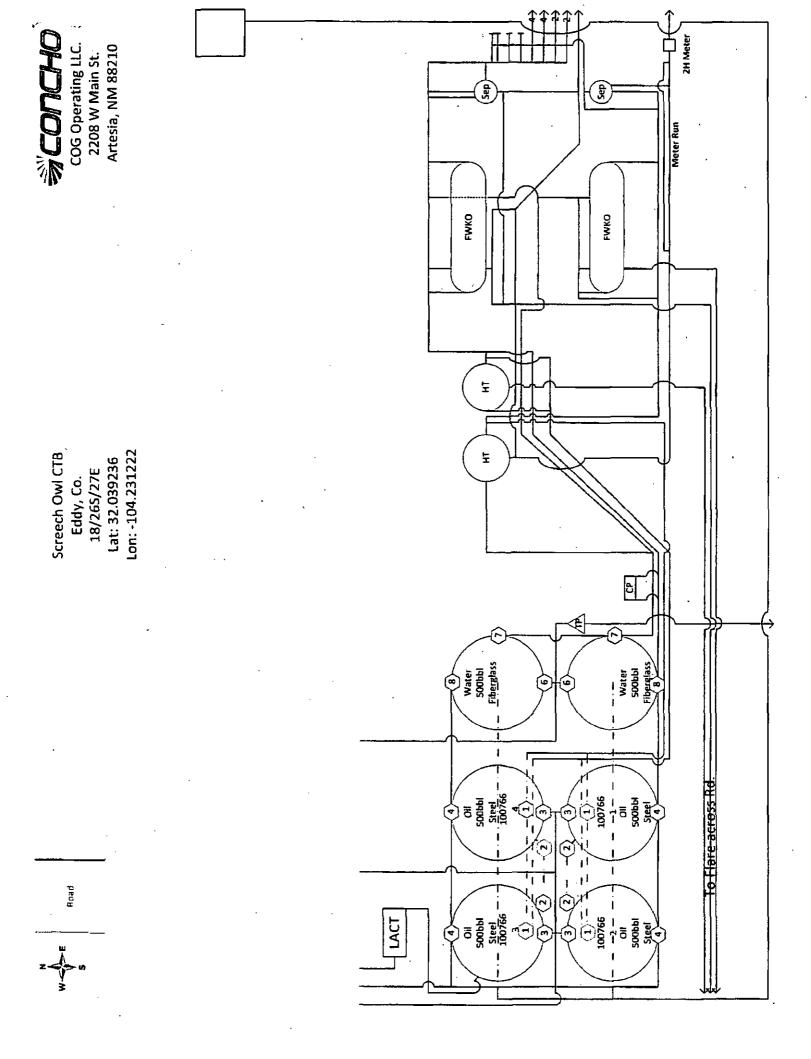

JDW 9.14.2015

Screech Owl CTB Eddy, Co. 18/26S/27E Lat: 32.039236 Lon: -104.231222

# Production Phase (OT#1)

- A. Valves #1,#2,#4,#7, and #8 Open
- B. Valve #3 Closed and Sealed
- C. Valve #6 Closed
- D. Valves on OT #2, and #3 Positioned:
   1. Valves #1, #3, & #4 Closed and sealed /

# Production Phase (OT #2)

- A. Valves #1, #2, #4, #7, and #8 Open
- B. Valve #3 Closed and Sealed
- C. Valve #6 Closed
- D. Valves on OT #1, and #3 Positioned:
  1. Valves #1, #3 & #4 Closed and Sealed

#### Production Phase (OT #3)

- A. Valves #1,#2,#4,#7, & #8 Open
- B. Valve #3 Closed and Sealed
- C. Valve #6 Closed
- D. Valves on OT #1, and #2, Positioned:1. Valves #1, #3 & #4 Closed and Sealed

#### Production Phase (OT #4)

- A. Valves #1,#2,#4,#7, & #8 Open .
- B. Valve #3 Closed and Sealed
- C. Valve #6 Closed
- D. Valves on OT #1, #2, and #3 Positioned:
- 1. Valves #1, #3 & #4 Closed and Sealed

# II. Sales Phase (OT#1)

- A. Valves #1, #2 and #4 Closed and Sealed
  - B. Valve #3 on OT #1 Open
  - C. Valves on OT #2, and #3 Positioned:
    - 1. Valve #1, and #2, Open
      - 2. Valve #3 Closed and Sealed

# Sales Phase (OT#2)

- A. Valves #1, #2 and #4 Closed and Sealed
- B. Valve #3 on OT #2 Open
- C. Valves on OT #1, and #3 Positioned:
  - 1. Valve #1, and #2 Open
  - 2. Valve #3 Closed and Sealed

# Sales Phase (OT#3)

- A. Valves #1, #2 and #4 Closed and Sealed
  - B. Valve #3 on OT #3 Open
  - C. Valves on OT #1, and #2 Positioned: 1 Valve #1, and #2 Open
    - 2. Valve #3 Closed and Sealed

#### Sales Phase (OT#4)

- A. Valves #1, #2 and #4 Closed and Sealed
- B. Valve #3 on OT #4 Open
  - C. Valves on OT #1, #2, and #3 Positioned: 1 Valve #1, and #2 Open
  - 2. Valve #3 Closed and Sealed