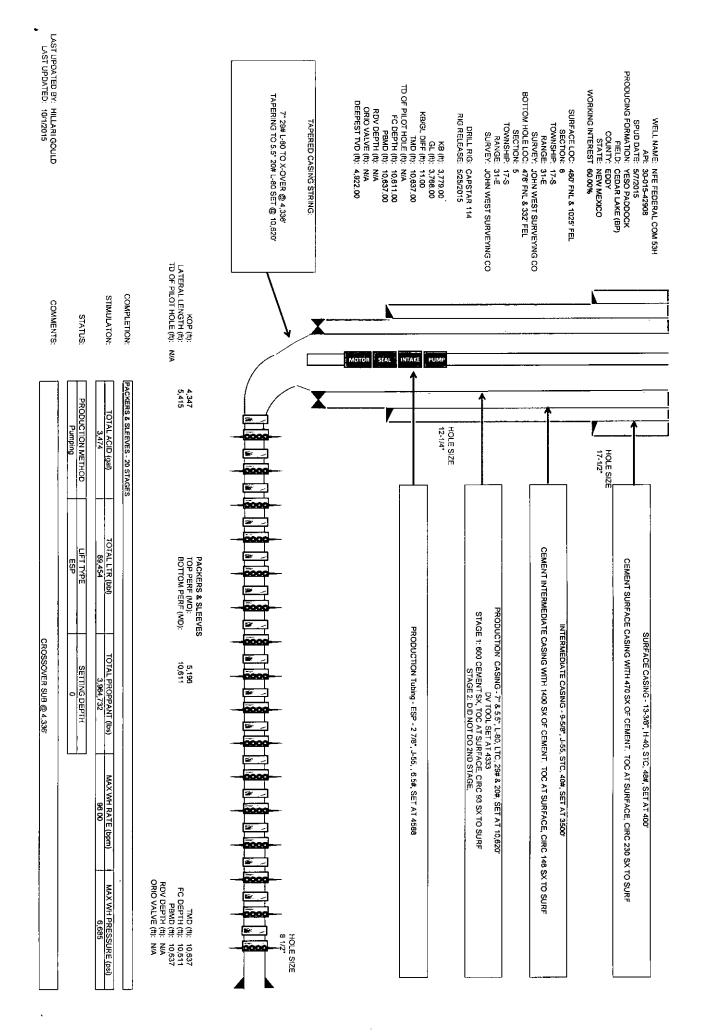

5. Lease Serial No. NMLC029435B

| abandoned we                                                                                                                                                                                                                                                                                                                                                                                                                                                                                                                                                                                                                                                                            | 6. If Indian, Allottee                   | 6. If Indian, Allottee or Tribe Name            |                                                      |                                                              |  |  |  |  |
|-----------------------------------------------------------------------------------------------------------------------------------------------------------------------------------------------------------------------------------------------------------------------------------------------------------------------------------------------------------------------------------------------------------------------------------------------------------------------------------------------------------------------------------------------------------------------------------------------------------------------------------------------------------------------------------------|------------------------------------------|-------------------------------------------------|------------------------------------------------------|--------------------------------------------------------------|--|--|--|--|
| SUBMIT IN TRI                                                                                                                                                                                                                                                                                                                                                                                                                                                                                                                                                                                                                                                                           | 7. If Unit or CA/Agr                     | 7. If Unit or CA/Agreement, Name and/or No.     |                                                      |                                                              |  |  |  |  |
| 1. Type of Well                                                                                                                                                                                                                                                                                                                                                                                                                                                                                                                                                                                                                                                                         |                                          | 8. Well Name and No. NFE FEDERAL COM 53H        |                                                      |                                                              |  |  |  |  |
| ☑ Oil Well ☐ Gas Well ☐ Oth                                                                                                                                                                                                                                                                                                                                                                                                                                                                                                                                                                                                                                                             |                                          |                                                 |                                                      |                                                              |  |  |  |  |
| <ol><li>Name of Operator<br/>APACHE CORP</li></ol>                                                                                                                                                                                                                                                                                                                                                                                                                                                                                                                                                                                                                                      | Contact: HU<br>E-Mail: Isabel.Hudson     | DSON ISABEL<br>@apachecorp.com                  | 9. API Well No.<br>30-015-42908                      |                                                              |  |  |  |  |
| 3a. Address<br>303 VETERANS AIRPARK LA<br>MIDLAND, TX 79705                                                                                                                                                                                                                                                                                                                                                                                                                                                                                                                                                                                                                             |                                          | Phone No. (include area code<br>h: 432.818.1142 |                                                      | 10. Field and Pool, or Exploratory CEDAR LAKE; GLORIETA-YESO |  |  |  |  |
| 4. Location of Well (Footage, Sec., 7                                                                                                                                                                                                                                                                                                                                                                                                                                                                                                                                                                                                                                                   | ., R., M., or Survey Description)        |                                                 | 11. County or Parish                                 | , and State                                                  |  |  |  |  |
| Sec 6 T17S R31E NENE 460                                                                                                                                                                                                                                                                                                                                                                                                                                                                                                                                                                                                                                                                | EDDY COUNT                               | EDDY COUNTY, NM                                 |                                                      |                                                              |  |  |  |  |
| 12. CHECK APPI                                                                                                                                                                                                                                                                                                                                                                                                                                                                                                                                                                                                                                                                          | ROPRIATE BOX(ES) TO IN                   | IDICATE NATURE OF                               | NOTICE, REPORT, OR OTHI                              | ER DATA                                                      |  |  |  |  |
| TYPE OF SUBMISSION                                                                                                                                                                                                                                                                                                                                                                                                                                                                                                                                                                                                                                                                      |                                          | ТҮРЕ О                                          | TYPE OF ACTION                                       |                                                              |  |  |  |  |
|                                                                                                                                                                                                                                                                                                                                                                                                                                                                                                                                                                                                                                                                                         | ☐ Acidize                                | □ Deepen                                        | ☐ Production (Start/Resume)                          | ☐ Water Shut-Off                                             |  |  |  |  |
| ☐ Notice of Intent                                                                                                                                                                                                                                                                                                                                                                                                                                                                                                                                                                                                                                                                      | ☐ Alter Casing                           | ☐ Fracture Treat                                | □ Reclamation                                        | ■ Well Integrity                                             |  |  |  |  |
| Subsequent Report                                                                                                                                                                                                                                                                                                                                                                                                                                                                                                                                                                                                                                                                       | ☐ Casing Repair                          | ■ New Construction                              | ☐ Recomplete                                         | <b>⊠</b> Other                                               |  |  |  |  |
| ☐ Final Abandonment Notice                                                                                                                                                                                                                                                                                                                                                                                                                                                                                                                                                                                                                                                              | Change Plans                             | Plug and Abandon                                | □ Temporarily Abandon                                | Production Start-up                                          |  |  |  |  |
|                                                                                                                                                                                                                                                                                                                                                                                                                                                                                                                                                                                                                                                                                         | ☐ Convert to Injection                   | □ Plug Back                                     | ■ Water Disposal                                     |                                                              |  |  |  |  |
| following completion of the involved operations. If the operation results in a multiple completion or recompletion in a new interval, a Form 3160-4 shall be filed one testing has been completed. Final Abandonment Notices shall be filed only after all requirements, including reclamation, have been completed, and the operator has determined that the site is ready for final inspection.)  Apache completed this well, as follows: (RR 5/25/2015) 7/08/2015 Log - TOC @60'. SI - WO frac 7/20/2015 MIRUSU & REV Unit, RIH w/bit & tbg. 7/21/2015 DO DV Tool @ 4333'; CO 7/23-24/2015 RU Elite to frac 3500'-5196' isolated w/csg & pkrs @ 4661' & 5196', not  ARTESIA DISTRICT |                                          |                                                 |                                                      |                                                              |  |  |  |  |
| treated/frac'd; not produced.<br>Frac 5196'-10,620' (TD 10,63'<br>Packers @ 5196', 5453', 5749<br>8505', 8770', 9029', 9331', 959                                                                                                                                                                                                                                                                                                                                                                                                                                                                                                                                                       | ', 8206',                                | OCT <b>0 7 2015</b>                             |                                                      |                                                              |  |  |  |  |
| Total Acid Volume = 3474 BB<br>Total Slickwater Volume = 85,<br>Total Sand = 3,964,732#                                                                                                                                                                                                                                                                                                                                                                                                                                                                                                                                                                                                 | LS                                       |                                                 | RECEIVED                                             |                                                              |  |  |  |  |
| 14. I hereby certify that the foregoing is                                                                                                                                                                                                                                                                                                                                                                                                                                                                                                                                                                                                                                              | Electronic Submission #318               | 492 verified by the BLM We                      |                                                      |                                                              |  |  |  |  |
| Name (Printed/Typed) HUDSON                                                                                                                                                                                                                                                                                                                                                                                                                                                                                                                                                                                                                                                             | ISABEL                                   | Title REG A                                     | NALYST                                               |                                                              |  |  |  |  |
|                                                                                                                                                                                                                                                                                                                                                                                                                                                                                                                                                                                                                                                                                         |                                          |                                                 | <u></u> .                                            |                                                              |  |  |  |  |
| Signature (Electronic S                                                                                                                                                                                                                                                                                                                                                                                                                                                                                                                                                                                                                                                                 |                                          | Date 10/02/2                                    | 2015 mrovals will                                    |                                                              |  |  |  |  |
| ·                                                                                                                                                                                                                                                                                                                                                                                                                                                                                                                                                                                                                                                                                       | THIS SPACE FOR                           | FEDERAL OR STATE                                | g BLM approvals will<br>quently be reviewed<br>anned |                                                              |  |  |  |  |
| ,                                                                                                                                                                                                                                                                                                                                                                                                                                                                                                                                                                                                                                                                                       |                                          | subsec                                          | quently bo                                           | i.e.                                                         |  |  |  |  |
| _Approved By                                                                                                                                                                                                                                                                                                                                                                                                                                                                                                                                                                                                                                                                            |                                          | Title 3005                                      | anned<br>ID                                          | e                                                            |  |  |  |  |
| Conditions of approval, if any, are attache certify that the applicant holds legal or equivalent would entitle the applicant to conditions.                                                                                                                                                                                                                                                                                                                                                                                                                                                                                                                                             | uitable title to those rights in the sub |                                                 |                                                      |                                                              |  |  |  |  |
| Title 18 U.S.C. Section 1001 and Title 43<br>States any false, fictitious or fraudulent                                                                                                                                                                                                                                                                                                                                                                                                                                                                                                                                                                                                 |                                          |                                                 |                                                      | or agency of the United                                      |  |  |  |  |

## 32. Additional remarks, continued

7/25/2015 RDMO FRAC
7/26/2015 RIH w/production equipment
7/27/2015 RIH w/ESP; motor set @ 4224', intake @ 4201'. Install electric & start producing to battery.
Release, POOH & LD pkr; Set Desander @ 4257', ESP @ 4142', EOT @ 4587'