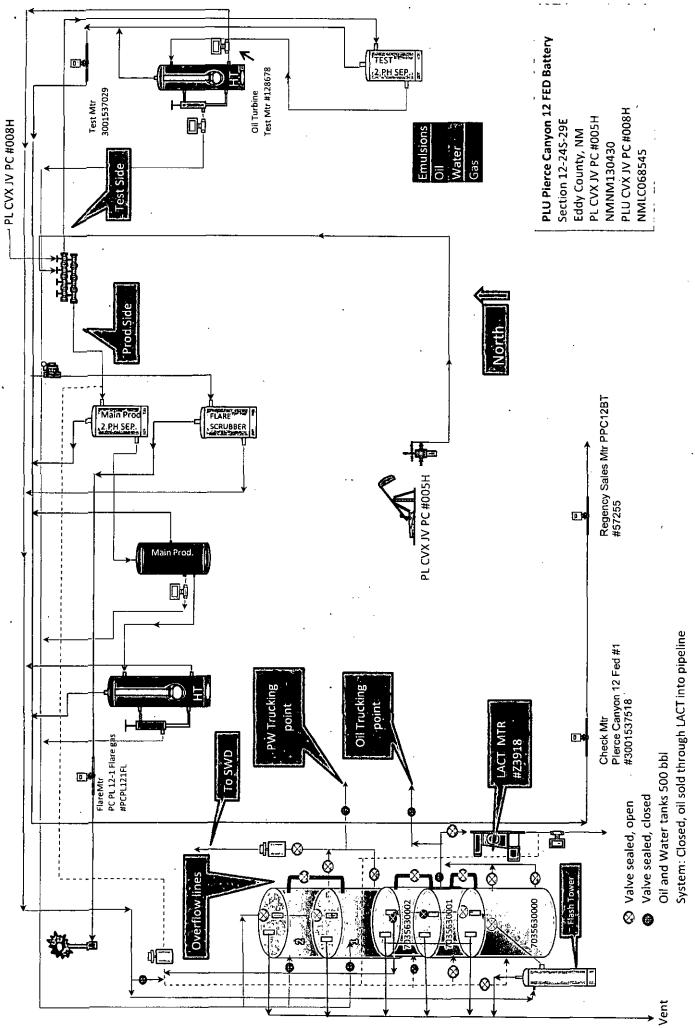

## Oil & Gas metering and Allocation:

The Pierce Canyon Fed Battery has three (3), 500 bbl oil tanks on the location. Two (2) wells utilize this location as a common tank battery. Gas from both wells also flows to this battery, through a gas "allocation meter" then to either a (metered) flare or a common gas sales meter, Regency Sales Meter #57255 located on the tank battery location, SESE Sec 12 24S-29E. The Pierce Canyon 12 Fed Battery sits on the well location for Poker Lake CVX JV PC #5H

Oil production from wells Poker Lake CVX JV PC #8H & Poker Lake CVX JV PC #5H flow from their respective locations to a header located on the North side of the location. This header is configured so that the CA well production is continuously metered. Oil production is allocated daily back to each well using the subtraction method from the test meter readings from turbine test meter #128678 off the heater treater. Oil is then sold through a LACT meter (#Z3918) into the pipeline. The LACT meter is proven quarterly.

Gas production is allocated on a daily basis; volume is calculated using readings from allocation meter (Mtr ID: PC PL 7-1, Mtr #3001537029) and Regency sales meter (Mtr ID: PPC12BT, Mtr #57255). All EFM gas meters are calibrated quarterly and conform to Onshore Order 5 and API standards. The Regency gas meter is also calibrated quarterly.

## Process and Flow Descriptions and Allocation Method:

The flow of production is shown in detail on enclosed facility diagram. A map is included with this application outlining lease boundaries, location of wells, facility, and gas sales meter. All wells are located inside the Poker Lake Unit boundaries.

The shared tank battery is located on the West side of the well pad for the Poker Lake CVX JV PC #5H located in the SESE Sec. 12, 24S-29E on Federal lease NMNM05912. The production from both wells will come to a common production header with isolation lines to route each well's production. This header is located on the north side of the facility.

The CA well is routed through the test equipment and will be continuously measured. Production flows to a Test Two-Phase separator, where gas is discharged into a gas line and the water/oil stream goes to heater treater. Gas from the treater combines with gas from the Two-Phase separator and is routed to a common gas line then through Electronic Flow Meter (EFM) gas test meter (Mtr #3001537029). At this point, gas will go to either the EFM metered flare stack (Mtr: PCPL12-1FL) on the North side of the location or on through the EFM check meter (Mtr #3001537518) and Regency Sales meter (Mtr #57255) on the south side of the location. Custody transfer occurs and royalty payment is made at the Regency sales meter. Production is allocated to the lease well using the subtraction method.

After separation, the CA well's produced oil and water stream go through the heater treater. Oil is metered off the heater treater using a turbine test meter (#128678). The oil then flows into an oil production line where it is combined with the other wells' oil and flows through the flash tower and then into one of the 500 bbl. oil tanks. Oil from the tanks is sold through a LACT meter (#Z3918) directly into the BOPCO PLU pipeline. The water from both wells combines in a common line and flows to one of two 500 bbl produced water tanks. Water flows from the tanks to a water disposal system.

The lease well is routed to the production side of the facility. The produced fluid stream enters a Two-Phase separator where gas is discharged into the gas line and the oil/water stream flows to the main production Free Water Knockout. After separation, water is discharged into the water line to travel to the water tanks and oil is routed to the heater treater then through the flash tower and finally to the oil storage tanks.