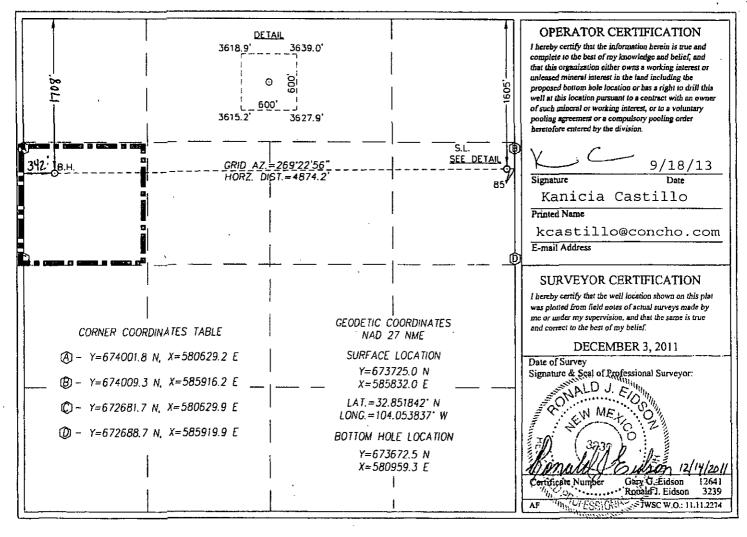

## WELL LOCATION AND ACREAGE DEDICATION PLAT

| N1                 |                                |                         | De al Carlo                                                                                          |                                                                                                                              |                                                                                                                                                                                                                                                                   |                                                                                                                                                                                                                                                                                                                                                                                                                                               |                                                                                                                                                                                                                                                                                                                                                                                                                            |                                                                                                                                                                                                                                                                                                                                                                                                                                                                                                                                                                                         |  |  |    |  |  |  |
|--------------------|--------------------------------|-------------------------|------------------------------------------------------------------------------------------------------|------------------------------------------------------------------------------------------------------------------------------|-------------------------------------------------------------------------------------------------------------------------------------------------------------------------------------------------------------------------------------------------------------------|-----------------------------------------------------------------------------------------------------------------------------------------------------------------------------------------------------------------------------------------------------------------------------------------------------------------------------------------------------------------------------------------------------------------------------------------------|----------------------------------------------------------------------------------------------------------------------------------------------------------------------------------------------------------------------------------------------------------------------------------------------------------------------------------------------------------------------------------------------------------------------------|-----------------------------------------------------------------------------------------------------------------------------------------------------------------------------------------------------------------------------------------------------------------------------------------------------------------------------------------------------------------------------------------------------------------------------------------------------------------------------------------------------------------------------------------------------------------------------------------|--|--|----|--|--|--|
|                    | _                              | -                       |                                                                                                      | 1                                                                                                                            |                                                                                                                                                                                                                                                                   |                                                                                                                                                                                                                                                                                                                                                                                                                                               | -                                                                                                                                                                                                                                                                                                                                                                                                                          |                                                                                                                                                                                                                                                                                                                                                                                                                                                                                                                                                                                         |  |  |    |  |  |  |
| -4054              | 3                              | 9                       | 7917                                                                                                 |                                                                                                                              | Dodd;Glo                                                                                                                                                                                                                                                          | per Yeso                                                                                                                                                                                                                                                                                                                                                                                                                                      |                                                                                                                                                                                                                                                                                                                                                                                                                            |                                                                                                                                                                                                                                                                                                                                                                                                                                                                                                                                                                                         |  |  |    |  |  |  |
| de                 | · · · ·                        |                         |                                                                                                      | Property Nam                                                                                                                 | e                                                                                                                                                                                                                                                                 | ···· · · · · · · · · · · · · · · · · ·                                                                                                                                                                                                                                                                                                                                                                                                        | We                                                                                                                                                                                                                                                                                                                                                                                                                         | ll Number                                                                                                                                                                                                                                                                                                                                                                                                                                                                                                                                                                               |  |  |    |  |  |  |
|                    |                                | SI                      | SUBMARINE 10 FEDERAL COM.                                                                            |                                                                                                                              |                                                                                                                                                                                                                                                                   | SUBMARINE 10 FEDERAL COM.                                                                                                                                                                                                                                                                                                                                                                                                                     |                                                                                                                                                                                                                                                                                                                                                                                                                            |                                                                                                                                                                                                                                                                                                                                                                                                                                                                                                                                                                                         |  |  | 3H |  |  |  |
| ).                 |                                | Operator Name Elevation |                                                                                                      |                                                                                                                              |                                                                                                                                                                                                                                                                   |                                                                                                                                                                                                                                                                                                                                                                                                                                               |                                                                                                                                                                                                                                                                                                                                                                                                                            | evation                                                                                                                                                                                                                                                                                                                                                                                                                                                                                                                                                                                 |  |  |    |  |  |  |
| COG OPERATING, LLC |                                |                         |                                                                                                      |                                                                                                                              |                                                                                                                                                                                                                                                                   |                                                                                                                                                                                                                                                                                                                                                                                                                                               |                                                                                                                                                                                                                                                                                                                                                                                                                            | 3627'                                                                                                                                                                                                                                                                                                                                                                                                                                                                                                                                                                                   |  |  |    |  |  |  |
|                    |                                |                         |                                                                                                      | Surface Locati                                                                                                               | on                                                                                                                                                                                                                                                                |                                                                                                                                                                                                                                                                                                                                                                                                                                               |                                                                                                                                                                                                                                                                                                                                                                                                                            |                                                                                                                                                                                                                                                                                                                                                                                                                                                                                                                                                                                         |  |  |    |  |  |  |
| Section            | Township                       | Range                   | Lot Idn                                                                                              | Feet from the                                                                                                                | North/South line                                                                                                                                                                                                                                                  | Feet from the                                                                                                                                                                                                                                                                                                                                                                                                                                 | East/West line                                                                                                                                                                                                                                                                                                                                                                                                             | County                                                                                                                                                                                                                                                                                                                                                                                                                                                                                                                                                                                  |  |  |    |  |  |  |
| 10                 | 17-S                           | 29-Е                    |                                                                                                      | 1605                                                                                                                         | NORTH                                                                                                                                                                                                                                                             | 85                                                                                                                                                                                                                                                                                                                                                                                                                                            | EAST                                                                                                                                                                                                                                                                                                                                                                                                                       | EDDY                                                                                                                                                                                                                                                                                                                                                                                                                                                                                                                                                                                    |  |  |    |  |  |  |
|                    |                                |                         | Bottom Hole                                                                                          | Location If Diffe                                                                                                            | erent From Surface                                                                                                                                                                                                                                                |                                                                                                                                                                                                                                                                                                                                                                                                                                               |                                                                                                                                                                                                                                                                                                                                                                                                                            | · · · · ·                                                                                                                                                                                                                                                                                                                                                                                                                                                                                                                                                                               |  |  |    |  |  |  |
| Section            | Township                       | Range                   | Lot Idn                                                                                              | Feet from the                                                                                                                | North/South line                                                                                                                                                                                                                                                  | Feet from the                                                                                                                                                                                                                                                                                                                                                                                                                                 | East/West line                                                                                                                                                                                                                                                                                                                                                                                                             | County                                                                                                                                                                                                                                                                                                                                                                                                                                                                                                                                                                                  |  |  |    |  |  |  |
| 10                 | 17-S                           | 29-E                    | ]                                                                                                    | 1708                                                                                                                         | NORTH                                                                                                                                                                                                                                                             | 342                                                                                                                                                                                                                                                                                                                                                                                                                                           | WEST                                                                                                                                                                                                                                                                                                                                                                                                                       | EDDY                                                                                                                                                                                                                                                                                                                                                                                                                                                                                                                                                                                    |  |  |    |  |  |  |
| 5                  | de<br>Section<br>10<br>Section | 5 - 4 0 5 4 3<br>de     | 5-40543 9<br>de SI<br>5-40543 9<br>de SI<br>5-<br>5-<br>5-<br>5-<br>5-<br>5-<br>5-<br>5-<br>5-<br>5- | 5 - 40543 97917<br>de SUBMAR<br>Section Township Range Lot Idn<br>10 17-S 29-E Bottom Hole<br>Section Township Range Lot Idn | 6 - 4 0 5 4 3<br>de Property Name<br>SUBMARINE 10 FEE<br>Operator Name<br>COG OPERATION<br>Surface Location<br>Section Township Range Lot Idn Feet from the<br>10 17-S 29-E 1605<br>Bottom Hole Location If Diffe<br>Section Township Range Lot Idn Feet from the | 6-40543     97917     Dodd; Glo       de     Property Name       SUBMARINE 10 FEDERAL COM       Operator Name       COG OPERATING, LLC       Surface Location       Section       Township       Range       Lot Idn       Feet from the       North/South line       1605       NORTH       Bottom Hole Location If Different From Surface       Section       Township       Range       Lot Idn       Feet from the       North/South line | 6-40543     97917     Dodd; Glorieta-Up       Property Name       SUBMARINE 10 FEDERAL COM.       Operator Name       COG OPERATING, LLC       Surface Location       Section     Township     Range       10     17-S     29-E     1605     NORTH     85       Bottom Hole Location If Different From Surface       Section     Township       Range     Lot Idn     Feet from the     North/South line     Feet from the | 6-40543     97917     Dodd; Glorieta-Upper Yeso       de     Property Name       SUBMARINE 10 FEDERAL COM.     Wei       Operator Name     E       COG OPERATING, LLC     E       Surface Location     E       Section     Township     Range     Lot Idn     Feet from the     North/South line     Feet from the     East/West line       10     17-S     29-E     1605     NORTH     85     EAST       Bottom Hole Location If Different From Surface       Section       Township     Range     Lot Idn     Feet from the     North/South line     Feet from the     East/West line |  |  |    |  |  |  |

## WELL LOCATION AND ACREAGE DEDICATION PLAT

|                                        |                         |          | LUCCA | I ION A           | nD ACIUL                   | OF DEDICA          | TIONTLA               |                |                    |  |
|----------------------------------------|-------------------------|----------|-------|-------------------|----------------------------|--------------------|-----------------------|----------------|--------------------|--|
|                                        | PI Number<br>. 5 - 4054 | 13       |       | Pool Code<br>6610 |                            | Empire;(           | Pool Nam<br>Glorieta- |                |                    |  |
| Property 0<br>39252                    | Code                    |          | S     | UBMAR             | Property Nam<br>INE 10 FEL |                    |                       |                | ill Number<br>3H   |  |
| OGRID No.<br>229137 COG OPERATING, LLC |                         |          |       |                   |                            |                    |                       |                | Elevation<br>3627' |  |
|                                        |                         |          |       |                   | Surface Locati             | on                 |                       |                |                    |  |
| UL or lot No.                          | Section                 | Township | Range | Lot Idn           | Feet from the              | North/South line   | Feet from the         | East/West line | County             |  |
| Н                                      | 10                      | 17-S     | 29-E  |                   | 1605                       | NORTH              | 85                    | EAST           | EDDY               |  |
|                                        | •                       |          |       | Bottom Hol        | e Location If Diffe        | erent From Surface |                       |                | <u> </u>           |  |
| UL or lot No.                          | Section                 | Township | Range | Lot Idn           | Feet from the              | North/South line   | Feet from the         | East/West line | County             |  |
| É                                      | 1 10                    | 17-S     | 29-Е  |                   | 1708                       | NORTH              | 342                   | WEST           | EDDY               |  |

| E               | 10       | 17-S | 29-E               | 1708    | NORTH  | 342 | WEST | EDDY |
|-----------------|----------|------|--------------------|---------|--------|-----|------|------|
| Dedicated Acres | Joint or |      | Consolidation Code | ler No. |        |     |      | ·    |
| 40              |          |      |                    | DHO     | 2-4564 |     | •    |      |