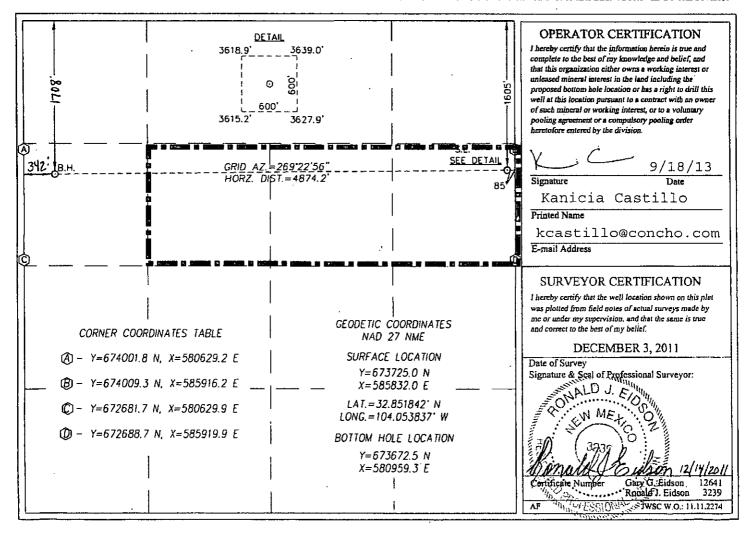

## WELL LOCATION AND ACREAGE DEDICATION PLAT

| N1                 |                                |                         | De al Carlo                                                                                          |                                                                                                                              |                                                                                                                                                                                                                                                                   |                                                                                                                                                                                                                                                                                                                                                                                                                                               |                                                                                                                                                                                                                                                                                                                                                                                                                            |                                                                                                                                                                                                                                                                                                                                                                                                                                                                                                                                                                                         |  |  |    |  |  |  |
|--------------------|--------------------------------|-------------------------|------------------------------------------------------------------------------------------------------|------------------------------------------------------------------------------------------------------------------------------|-------------------------------------------------------------------------------------------------------------------------------------------------------------------------------------------------------------------------------------------------------------------|-----------------------------------------------------------------------------------------------------------------------------------------------------------------------------------------------------------------------------------------------------------------------------------------------------------------------------------------------------------------------------------------------------------------------------------------------|----------------------------------------------------------------------------------------------------------------------------------------------------------------------------------------------------------------------------------------------------------------------------------------------------------------------------------------------------------------------------------------------------------------------------|-----------------------------------------------------------------------------------------------------------------------------------------------------------------------------------------------------------------------------------------------------------------------------------------------------------------------------------------------------------------------------------------------------------------------------------------------------------------------------------------------------------------------------------------------------------------------------------------|--|--|----|--|--|--|
|                    | _                              | -                       |                                                                                                      | 1                                                                                                                            |                                                                                                                                                                                                                                                                   |                                                                                                                                                                                                                                                                                                                                                                                                                                               | -                                                                                                                                                                                                                                                                                                                                                                                                                          |                                                                                                                                                                                                                                                                                                                                                                                                                                                                                                                                                                                         |  |  |    |  |  |  |
| -4054              | 3                              | 9                       | 7917                                                                                                 |                                                                                                                              | Dodd;Glo                                                                                                                                                                                                                                                          | per Yeso                                                                                                                                                                                                                                                                                                                                                                                                                                      |                                                                                                                                                                                                                                                                                                                                                                                                                            |                                                                                                                                                                                                                                                                                                                                                                                                                                                                                                                                                                                         |  |  |    |  |  |  |
| de                 | · · · ·                        |                         |                                                                                                      | Property Nam                                                                                                                 | e                                                                                                                                                                                                                                                                 | ···· · · · · · · · · · · · · · · · · ·                                                                                                                                                                                                                                                                                                                                                                                                        | We                                                                                                                                                                                                                                                                                                                                                                                                                         | ll Number                                                                                                                                                                                                                                                                                                                                                                                                                                                                                                                                                                               |  |  |    |  |  |  |
|                    |                                | SI                      | SUBMARINE 10 FEDERAL COM.                                                                            |                                                                                                                              |                                                                                                                                                                                                                                                                   | SUBMARINE 10 FEDERAL COM.                                                                                                                                                                                                                                                                                                                                                                                                                     |                                                                                                                                                                                                                                                                                                                                                                                                                            |                                                                                                                                                                                                                                                                                                                                                                                                                                                                                                                                                                                         |  |  | 3H |  |  |  |
| ).                 |                                | Operator Name Elevation |                                                                                                      |                                                                                                                              |                                                                                                                                                                                                                                                                   |                                                                                                                                                                                                                                                                                                                                                                                                                                               |                                                                                                                                                                                                                                                                                                                                                                                                                            | evation                                                                                                                                                                                                                                                                                                                                                                                                                                                                                                                                                                                 |  |  |    |  |  |  |
| COG OPERATING, LLC |                                |                         |                                                                                                      |                                                                                                                              |                                                                                                                                                                                                                                                                   |                                                                                                                                                                                                                                                                                                                                                                                                                                               |                                                                                                                                                                                                                                                                                                                                                                                                                            | 3627'                                                                                                                                                                                                                                                                                                                                                                                                                                                                                                                                                                                   |  |  |    |  |  |  |
|                    |                                |                         |                                                                                                      | Surface Locati                                                                                                               | on                                                                                                                                                                                                                                                                |                                                                                                                                                                                                                                                                                                                                                                                                                                               |                                                                                                                                                                                                                                                                                                                                                                                                                            |                                                                                                                                                                                                                                                                                                                                                                                                                                                                                                                                                                                         |  |  |    |  |  |  |
| Section            | Township                       | Range                   | Lot Idn                                                                                              | Feet from the                                                                                                                | North/South line                                                                                                                                                                                                                                                  | Feet from the                                                                                                                                                                                                                                                                                                                                                                                                                                 | East/West line                                                                                                                                                                                                                                                                                                                                                                                                             | County                                                                                                                                                                                                                                                                                                                                                                                                                                                                                                                                                                                  |  |  |    |  |  |  |
| 10                 | 17-S                           | 29-Е                    |                                                                                                      | 1605                                                                                                                         | NORTH                                                                                                                                                                                                                                                             | 85                                                                                                                                                                                                                                                                                                                                                                                                                                            | EAST                                                                                                                                                                                                                                                                                                                                                                                                                       | EDDY                                                                                                                                                                                                                                                                                                                                                                                                                                                                                                                                                                                    |  |  |    |  |  |  |
|                    |                                |                         | Bottom Hole                                                                                          | Location If Diffe                                                                                                            | erent From Surface                                                                                                                                                                                                                                                |                                                                                                                                                                                                                                                                                                                                                                                                                                               |                                                                                                                                                                                                                                                                                                                                                                                                                            | · · · · ·                                                                                                                                                                                                                                                                                                                                                                                                                                                                                                                                                                               |  |  |    |  |  |  |
| Section            | Township                       | Range                   | Lot Idn                                                                                              | Feet from the                                                                                                                | North/South line                                                                                                                                                                                                                                                  | Feet from the                                                                                                                                                                                                                                                                                                                                                                                                                                 | East/West line                                                                                                                                                                                                                                                                                                                                                                                                             | County                                                                                                                                                                                                                                                                                                                                                                                                                                                                                                                                                                                  |  |  |    |  |  |  |
| 10                 | 17-S                           | 29-E                    | ]                                                                                                    | 1708                                                                                                                         | NORTH                                                                                                                                                                                                                                                             | 342                                                                                                                                                                                                                                                                                                                                                                                                                                           | WEST                                                                                                                                                                                                                                                                                                                                                                                                                       | EDDY                                                                                                                                                                                                                                                                                                                                                                                                                                                                                                                                                                                    |  |  |    |  |  |  |
| 5                  | de<br>Section<br>10<br>Section | 5 - 4 0 5 4 3<br>de     | 5-40543 9<br>de SI<br>5-40543 9<br>de SI<br>5-<br>5-<br>5-<br>5-<br>5-<br>5-<br>5-<br>5-<br>5-<br>5- | 5 - 40543 97917<br>de SUBMAR<br>Section Township Range Lot Idn<br>10 17-S 29-E Bottom Hole<br>Section Township Range Lot Idn | 6 - 4 0 5 4 3<br>de Property Name<br>SUBMARINE 10 FEE<br>Operator Name<br>COG OPERATION<br>Surface Location<br>Section Township Range Lot Idn Feet from the<br>10 17-S 29-E 1605<br>Bottom Hole Location If Diffe<br>Section Township Range Lot Idn Feet from the | 6-40543     97917     Dodd; Glo       de     Property Name       SUBMARINE 10 FEDERAL COM       Operator Name       COG OPERATING, LLC       Surface Location       Section       Township       Range       Lot Idn       Feet from the       North/South line       1605       NORTH       Bottom Hole Location If Different From Surface       Section       Township       Range       Lot Idn       Feet from the       North/South line | 6-40543     97917     Dodd; Glorieta-Up       Property Name       SUBMARINE 10 FEDERAL COM.       Operator Name       COG OPERATING, LLC       Surface Location       Section     Township     Range       10     17-S     29-E     1605     NORTH     85       Bottom Hole Location If Different From Surface       Section     Township       Range     Lot Idn     Feet from the     North/South line     Feet from the | 6-40543     97917     Dodd; Glorieta-Upper Yeso       de     Property Name       SUBMARINE 10 FEDERAL COM.     Wei       Operator Name     E       COG OPERATING, LLC     E       Surface Location     E       Section     Township     Range     Lot Idn     Feet from the     North/South line     Feet from the     East/West line       10     17-S     29-E     1605     NORTH     85     EAST       Bottom Hole Location If Different From Surface       Section       Township     Range     Lot Idn     Feet from the     North/South line     Feet from the     East/West line |  |  |    |  |  |  |

## WELL LOCATION AND ACREAGE DEDICATION PLAT

|                                        |                         |          | LUCCA | I ION A           | nD ACIUL                   | OF DEDICA          | TIONTLA               |                |                    |  |
|----------------------------------------|-------------------------|----------|-------|-------------------|----------------------------|--------------------|-----------------------|----------------|--------------------|--|
|                                        | PI Number<br>. 5 - 4054 | 13       |       | Pool Code<br>6610 |                            | Empire;(           | Pool Nam<br>Glorieta- |                |                    |  |
| Property 0<br>39252                    | Code                    |          | S     | UBMAR             | Property Nam<br>INE 10 FEL |                    |                       |                | ill Number<br>3H   |  |
| OGRID No.<br>229137 COG OPERATING, LLC |                         |          |       |                   |                            |                    |                       |                | Elevation<br>3627' |  |
|                                        |                         |          |       |                   | Surface Locati             | on                 |                       |                |                    |  |
| UL or lot No.                          | Section                 | Township | Range | Lot Idn           | Feet from the              | North/South line   | Feet from the         | East/West line | County             |  |
| Н                                      | 10                      | 17-S     | 29-E  |                   | 1605                       | NORTH              | 85                    | EAST           | EDDY               |  |
|                                        | •                       |          |       | Bottom Hol        | e Location If Diffe        | erent From Surface |                       |                | <u> </u>           |  |
| UL or lot No.                          | Section                 | Township | Range | Lot Idn           | Feet from the              | North/South line   | Feet from the         | East/West line | County             |  |
| É                                      | 1 10                    | 17-S     | 29-Е  |                   | 1708                       | NORTH              | 342                   | WEST           | EDDY               |  |

| E               | 10       | 17-S | 29-E               | 1708    | NORTH  | 342 | WEST | EDDY |
|-----------------|----------|------|--------------------|---------|--------|-----|------|------|
| Dedicated Acres | Joint or |      | Consolidation Code | ler No. |        |     |      | ·    |
| 40              |          |      |                    | DHO     | 2-4564 |     | •    |      |