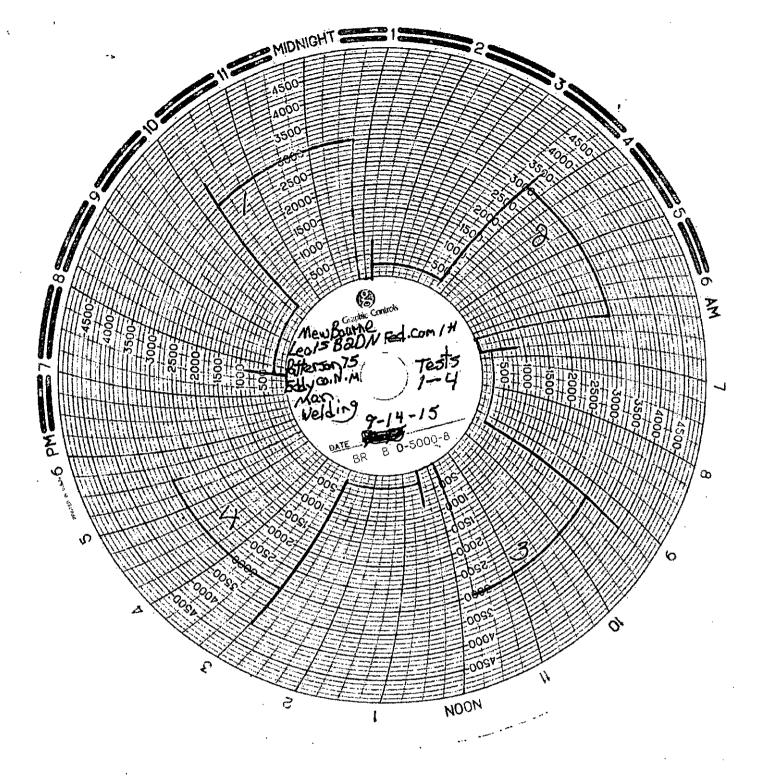

# WELDING • BOP TESTING NIPPLE UP SERVICE • BOP LIFTS • TANDEM MUD AND GAS SEPARATORS

| WELDING SERVICES    |                                           | Lovington, NM • 575-398-4540                   |                                |             |                          | Pg/                                            | of _ <del></del>                                                         |  |
|---------------------|-------------------------------------------|------------------------------------------------|--------------------------------|-------------|--------------------------|------------------------------------------------|--------------------------------------------------------------------------|--|
| company: MEWBOUTNE. |                                           |                                                | Date:                          | 7-14        | -15                      | Invoice #B 724/0                               |                                                                          |  |
|                     |                                           |                                                |                                |             | Atter50                  | ,                                              | 75                                                                       |  |
|                     | &Type: //"C22                             | Drill Pipe Si                                  | 41/                            | DXH         | Teste                    | Daget                                          | Wakekind                                                                 |  |
| Required            | 3770                                      |                                                | Insta                          | illed BOP:_ |                          | <del></del>                                    |                                                                          |  |
| -                   | Casing Valve Must Be Open During BOP Test |                                                |                                |             |                          | Valve Must Be Open/Di                          | sabled To Test Kill Line Valves                                          |  |
| #11 #10             | Pipe Rams #14                             | #26<br>#2<br>#4<br>#3<br>#1<br>#25<br>Super Ch | #5<br>#BB<br>Mud Gaug<br>Valve |             | (BOP #17 Manual 180P #16 | Pump Varive #20                                | Dart Valve #19  Stand Pipe Valve #24  #23  TIW Valve #18  Pump Valve #21 |  |
| TEST #              | Casing ITEMS TESTED                       | TEST LENGTH                                    | LOW PSI                        | HIGH PSI    | <u> </u>                 | REMARKS                                        | -                                                                        |  |
| 1                   | Truck                                     | 10)                                            | 250                            | 3000        |                          | 1                                              | )                                                                        |  |
| 3                   | 80,21,22.23                               | 10                                             | 250                            | 3000        |                          | //                                             |                                                                          |  |
| 5                   | 24                                        | 10                                             | 250                            | 3000        |                          | 10                                             | 155                                                                      |  |
| 4                   | 17                                        | 10                                             | 250                            | 3000        |                          | to                                             |                                                                          |  |
| 5                   | 16                                        | 70                                             | 250                            | 3000        |                          |                                                | 1                                                                        |  |
| 6                   | 13.7                                      | 10                                             | 250                            | 3000        |                          | -                                              |                                                                          |  |
| フ                   | 15,9,8                                    | 10                                             | 250                            | 2000        |                          | - · · · · · · · · · · · · · · · · · · ·        |                                                                          |  |
| 8                   | 12,9,8,18                                 | 10                                             | 250                            | 3000        |                          |                                                |                                                                          |  |
| 9                   | 12,10,3,4,5,88,19                         | 10                                             | 250                            | 3000        | Putches<br>J-Mud G       | K Value                                        | 11/                                                                      |  |
| 10                  | 12.11.1.2.6                               | / /0                                           | 250                            | 3000        | + Mud G                  | 0490                                           |                                                                          |  |
| 11                  | 12,11,25,26,6                             | Buntes                                         | -                              | 3000        |                          |                                                |                                                                          |  |
|                     | , - , , , , , , , , , , , , , , , , , ,   | 7,00                                           |                                |             | · -                      |                                                |                                                                          |  |
| · · · · ·           |                                           |                                                |                                | ļ           |                          |                                                |                                                                          |  |
|                     |                                           |                                                |                                |             | ,                        | <u>, —                                    </u> |                                                                          |  |
|                     |                                           |                                                |                                |             | - 1-17°-411              |                                                |                                                                          |  |
|                     |                                           |                                                |                                |             |                          |                                                |                                                                          |  |
|                     |                                           | <u> </u>                                       |                                |             |                          |                                                |                                                                          |  |
|                     |                                           |                                                |                                |             |                          |                                                |                                                                          |  |
|                     | ·                                         |                                                |                                |             | )<br>                    |                                                |                                                                          |  |