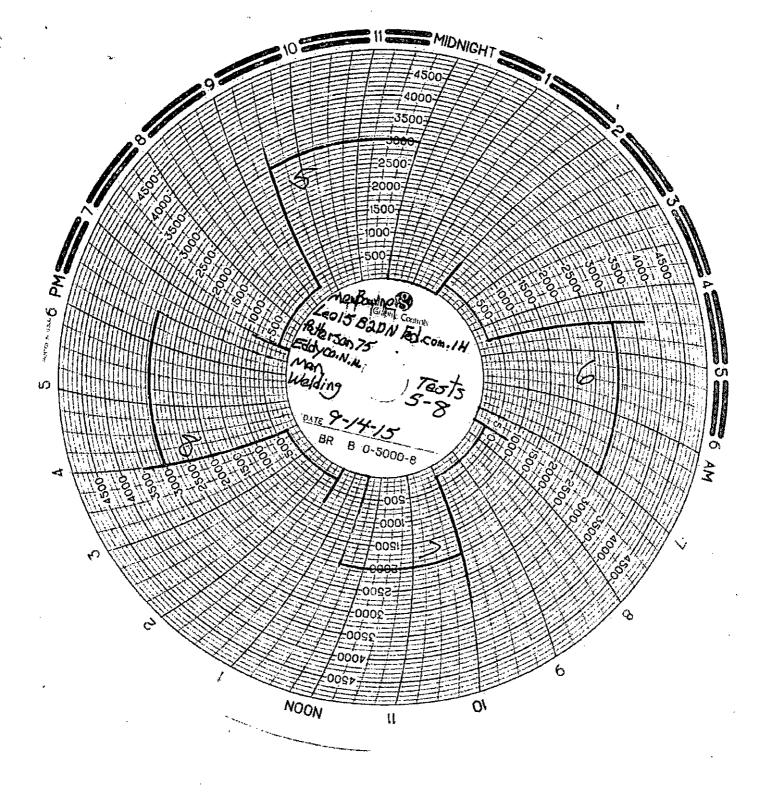

# WELDING • BOP TESTING NIPPLE UP SERVICE • BOP LIFTS • TANDEM MUD AND GAS SEPARATORS

| WELDING SERVICES    |                                           | Lovington, NM • 575-398-4540                   |                                |             |                          | Pg/                                            | of _ <del></del>                                                         |  |
|---------------------|-------------------------------------------|------------------------------------------------|--------------------------------|-------------|--------------------------|------------------------------------------------|--------------------------------------------------------------------------|--|
| company: MEWBOUTNE. |                                           |                                                | Date:                          | 7-14        | -15                      | Invoice #B 724/0                               |                                                                          |  |
|                     |                                           |                                                |                                |             | Atter50                  | ,                                              | 75                                                                       |  |
|                     | &Type: //"C22                             | Drill Pipe Si                                  | 41/                            | DXH         | Teste                    | Daget                                          | Wakekind                                                                 |  |
| Required            | 3770                                      |                                                | Insta                          | illed BOP:_ |                          | <del></del>                                    |                                                                          |  |
| -                   | Casing Valve Must Be Open During BOP Test |                                                |                                |             |                          | Valve Must Be Open/Di                          | sabled To Test Kill Line Valves                                          |  |
| #11 #10             | Pipe Rams #14                             | #26<br>#2<br>#4<br>#3<br>#1<br>#25<br>Super Ch | #5<br>#BB<br>Mud Gaug<br>Valve |             | (BOP #17 Manual 180P #16 | Pump Varive #20                                | Dart Valve #19  Stand Pipe Valve #24  #23  TIW Valve #18  Pump Valve #21 |  |
| TEST #              | Casing ITEMS TESTED                       | TEST LENGTH                                    | LOW PSI                        | HIGH PSI    | <u> </u>                 | REMARKS                                        | -                                                                        |  |
| 1                   | Truck                                     | 10)                                            | 250                            | 3000        |                          | 1                                              | )                                                                        |  |
| 3                   | 80,21,22.23                               | 10                                             | 250                            | 3000        |                          | //                                             |                                                                          |  |
| 5                   | 24                                        | 10                                             | 250                            | 3000        |                          | 10                                             | 155                                                                      |  |
| 4                   | 17                                        | 10                                             | 250                            | 3000        |                          | to                                             |                                                                          |  |
| 5                   | 16                                        | 70                                             | 250                            | 3000        |                          |                                                | 1                                                                        |  |
| 6                   | 13.7                                      | 10                                             | 250                            | 3000        |                          | -                                              |                                                                          |  |
| フ                   | 15,9,8                                    | 10                                             | 250                            | 2000        |                          | - · · · · · · · · · · · · · · · · · · ·        |                                                                          |  |
| 8                   | 12,9,8,18                                 | 10                                             | 250                            | 3000        |                          |                                                |                                                                          |  |
| 9                   | 12,10,3,4,5,88,19                         | 10                                             | 250                            | 3000        | Putches<br>J-Mud G       | K Value                                        | 11/                                                                      |  |
| 10                  | 12.11.1.2.6                               | / /0                                           | 250                            | 3000        | + Mud G                  | 0490                                           |                                                                          |  |
| 11                  | 12,11,25,26,6                             | Buntes                                         | -                              | 3000        |                          |                                                |                                                                          |  |
|                     | , - , , , , , , , , , , , , , , , , , ,   | 7,00                                           |                                |             | · -                      |                                                |                                                                          |  |
| · · · · ·           |                                           |                                                |                                | ļ           |                          |                                                |                                                                          |  |
|                     |                                           |                                                |                                |             | ,                        | <u>, —                                    </u> |                                                                          |  |
|                     |                                           |                                                |                                |             | - 1-17°-411              |                                                |                                                                          |  |
|                     |                                           |                                                |                                |             |                          |                                                |                                                                          |  |
|                     |                                           | <u> </u>                                       |                                |             |                          |                                                |                                                                          |  |
|                     |                                           |                                                |                                |             |                          |                                                |                                                                          |  |
|                     | ·                                         |                                                |                                |             | )<br>                    |                                                |                                                                          |  |