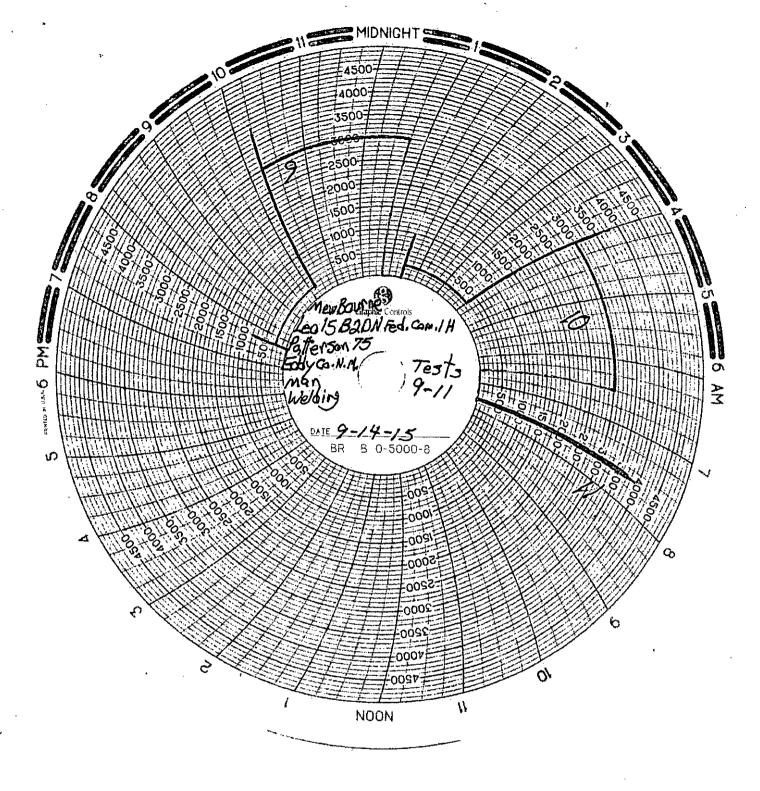

# WELDING • BOP TESTING NIPPLE UP SERVICE • BOP LIFTS • TANDEM MUD AND GAS SEPARATORS

| WELDING SERVICES    |                                           | Lovington, NM • 575-398-4540                   |                                |             |                          | Pg/                                            | of _ <del></del>                                                         |  |
|---------------------|-------------------------------------------|------------------------------------------------|--------------------------------|-------------|--------------------------|------------------------------------------------|--------------------------------------------------------------------------|--|
| company: MEWBOUTNE. |                                           |                                                | Date:                          | 7-14        | -15                      | Invoice #B 724/0                               |                                                                          |  |
|                     |                                           |                                                |                                |             | Atter50                  | ,                                              | 75                                                                       |  |
|                     | &Type: //"C22                             | Drill Pipe Si                                  | 41/                            | DXH         | Teste                    | Daget                                          | Wakekind                                                                 |  |
| Required            | 3770                                      |                                                | Insta                          | illed BOP:_ |                          | <del></del>                                    |                                                                          |  |
| -                   | Casing Valve Must Be Open During BOP Test |                                                |                                |             |                          | Valve Must Be Open/Di                          | sabled To Test Kill Line Valves                                          |  |
| #11 #10             | Pipe Rams #14                             | #26<br>#2<br>#4<br>#3<br>#1<br>#25<br>Super Ch | #5<br>#BB<br>Mud Gaug<br>Valve |             | (BOP #17 Manual 180P #16 | Pump Varive #20                                | Dart Valve #19  Stand Pipe Valve #24  #23  TIW Valve #18  Pump Valve #21 |  |
| TEST #              | Casing ITEMS TESTED                       | TEST LENGTH                                    | LOW PSI                        | HIGH PSI    | <u> </u>                 | REMARKS                                        | -                                                                        |  |
| 1                   | Truck                                     | 10)                                            | 250                            | 3000        |                          | 1                                              | )                                                                        |  |
| 3                   | 80,21,22.23                               | 10                                             | 250                            | 3000        |                          | //                                             |                                                                          |  |
| 5                   | 24                                        | 10                                             | 250                            | 3000        |                          | 10                                             | 155                                                                      |  |
| 4                   | 17                                        | 10                                             | 250                            | 3000        |                          | to                                             |                                                                          |  |
| 5                   | 16                                        | 70                                             | 250                            | 3000        |                          |                                                | 1                                                                        |  |
| 6                   | 13.7                                      | 10                                             | 250                            | 3000        |                          | -                                              |                                                                          |  |
| フ                   | 15,9,8                                    | 10                                             | 250                            | 2000        |                          | - · · · · · · · · · · · · · · · · · · ·        |                                                                          |  |
| 8                   | 12,9,8,18                                 | 10                                             | 250                            | 3000        |                          |                                                |                                                                          |  |
| 9                   | 12,10,3,4,5,88,19                         | 10                                             | 250                            | 3000        | Putches<br>J-Mud G       | K Value                                        | 11/                                                                      |  |
| 10                  | 12.11.1.2.6                               | / /0                                           | 250                            | 3000        | + Mud G                  | 0490                                           |                                                                          |  |
| 11                  | 12,11,25,26,6                             | Buntes                                         | -                              | 3000        |                          |                                                |                                                                          |  |
|                     | , - , , , , , , , , , , , , , , , , , ,   | 7,00                                           |                                |             | · -                      |                                                |                                                                          |  |
| · · · · ·           |                                           |                                                |                                | ļ           |                          |                                                |                                                                          |  |
|                     |                                           |                                                |                                |             | ,                        | <u>, —                                    </u> |                                                                          |  |
|                     |                                           |                                                |                                |             | - 1-17°-411              |                                                |                                                                          |  |
|                     |                                           |                                                |                                |             |                          |                                                |                                                                          |  |
|                     |                                           | <u> </u>                                       |                                |             |                          |                                                |                                                                          |  |
|                     |                                           |                                                |                                |             |                          |                                                |                                                                          |  |
|                     | ·                                         |                                                |                                |             | )<br>                    |                                                |                                                                          |  |