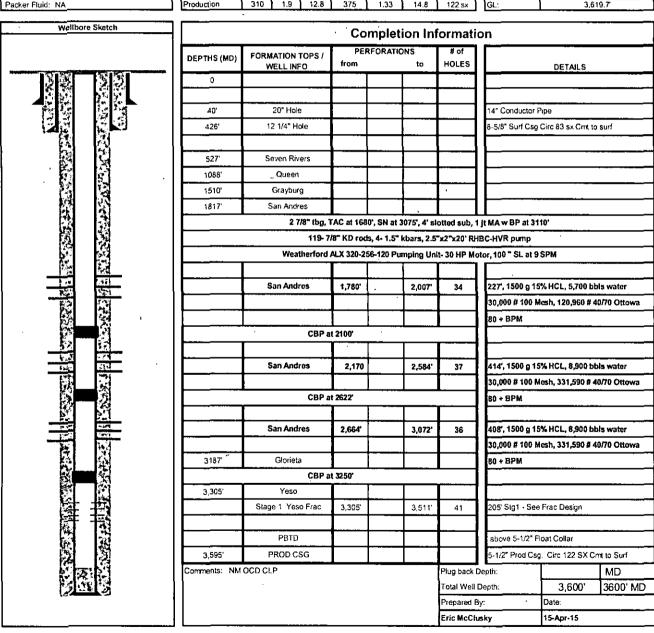

Any additional supporting data (i.e. offset well production & decline curves etc.)

<sup>\*</sup> FROM WILLIAMS A & B FIELD STUDY

|                      | County               |                                               | Well Na        | me         |         |            | Field:   | Redlake                                          |               | Well Sketch:   | AFE R15021         |
|----------------------|----------------------|-----------------------------------------------|----------------|------------|---------|------------|----------|--------------------------------------------------|---------------|----------------|--------------------|
| LIME RO              | cĸ                   | EDDY                                          | w              | 'illiams A | Federal | #14        | Gle      | orieta-Yes                                       | NE            | 1              | LRE Operating, LLC |
| RESOUR               | Surface Lat          | 32.8040722°N                                  | BH Lat:        |            | 3       | 2.804072   | 2*N      | Survey:                                          | S29-T1        | 7S-R28E Unit L | API# 30-015-41891  |
| ALE GIALOUCK         | Surface Long:        | 104.2047166*W                                 | BH Long        | 9:         | 10      | 4.204716   | 6₩       | <u> </u>                                         | 2310' F       | St & 330' FWL  | OGRID# 281994      |
| Dic                  | ectional Data:       | <u>,                                     </u> |                |            | Tubula  | r Data     |          |                                                  |               |                | Wellhead Data      |
| KOP                  |                      | Tubulars                                      | Size           | Weight     | Grade   | Thread     | TVD      | MD                                               | TOC           | Туре:          |                    |
| Max Dev.:            |                      | Conductor                                     | 14"            | 68.7#      | В       | Weld       | 40'      | 40'                                              | SURF          | WP:            |                    |
| Dleg sev:            |                      | Surface                                       | 8 5/8"         | 24#        | J-55    | STC        | 426'     | 426'                                             | SURF          |                | Flange:            |
| Dev @ Perfs          |                      | intermediate                                  |                |            |         |            |          |                                                  |               | Tree Cap       |                    |
| Ret to Vert:         |                      | Production                                    | 5 1/2          | 17#        | J-55    | LTC        | 3,595'   | 3,595                                            | SURF          | Tree Oup       | Thread:            |
|                      |                      | Liner                                         |                |            |         |            |          |                                                  |               | <u> </u>       |                    |
|                      | / Completion Fluid   | CEMENT DATA                                   | 4              |            |         |            |          |                                                  |               | Tbg Hanger:    |                    |
| Drilling Fluid: 10.2 | PPG Brine / Salt Gel |                                               | L/sks          | Yld        | Wt      | T/sks      | Yld      | Wt                                               | XS            | 8TM Flange:    |                    |
| Drilling Huid:       |                      | Surface                                       | 300            | 1.35       | 14.8    | NA         | NA       | NA.                                              | 83 sx         | BPV Profile:   | NA                 |
| Completion Fluid 2%  | KCL                  | Intermediate                                  |                |            |         |            |          |                                                  |               | Elevations:    | GR - RKB = 11.8'   |
| Completion Flux      |                      | Liner                                         |                |            |         |            |          |                                                  |               | RKB:           | 3631.5             |
| Packer Fluid: NA     |                      | Production                                    | 310            | 1.9        | 12.8    | 375        | 1.33     | 14.8                                             | 122 sx        | GL:            | 3,619.7            |
| · W                  | elibore Sketch       |                                               | •              |            |         |            |          |                                                  |               |                |                    |
| <u></u>              |                      | L                                             |                |            |         | · Cc       | mplet    | ion In                                           | ormati        | on             |                    |
|                      |                      | DEPTHS (MD)                                   |                | MATION 1   |         | PE<br>from | RFORATIO | ONS<br>to                                        | # of<br>HOLES |                | DETAILS            |
|                      |                      | 0                                             |                |            |         |            |          |                                                  |               |                |                    |
| 4                    |                      | 40'                                           | <del> </del> - | 20" Hole   |         |            | ļ        | <del>                                     </del> |               | 14° Conductor  |                    |