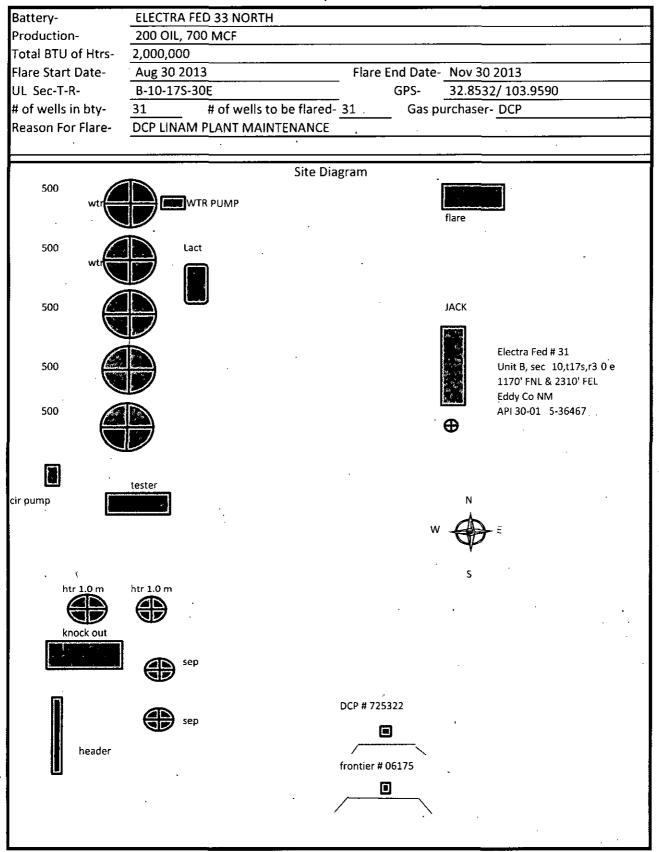

35 30-015-36958 ELECTRA FEDERAL 36 30-015-36957 ELECTRA FEDERAL 36 30-015-37226 ELECTRA FEDERAL 49 30-015-37226 ELECTRA FEDERAL 50 30-015-37411 ELECTRA FEDERAL 50 30-015-37224 ELECTRA FEDERAL 50 30-015-37224 ELECTRA FEDERAL 50 30-015-37224 ELECTRA FEDERAL 50 30-015-39285 ELECTRA FEDERAL 55 30-015-39285 ELECTRA FEDERAL 55 30-015-39285 ELECTRA FEDERAL 56 30-015-38181 ELECTRA FEDERAL 56 30-015-38181

#### 32. Additional remarks, continued

ELECTRA FEDERAL 59 30-015-37442 ELECTRA FEDERAL 60 30-015-38183 ELECTRA FEDERAL 61 30-015-37441 ELECTRA FEDERAL 62 30-015-40556 ELECTRA FEDERAL 63 30-015-37225 ELECTRA FEDERAL 64 30-015-38184

179 Oil/Day 650 MCF/Day

Requesting 90 day approval from 9/17/14 to 12/16/14.

DCP Linam plant shut down for maintenace.

Schematic attached.

# Flare Request Form



## **BUREAU OF LAND MANAGEMENT**

Carlsbad Field Office
620 E. Greene
Carlsbad, New Mexico 88220-6292
(575) 234-5972
Venting and/or Flaring
Conditions of Approval

- 1. Report all volumes on OGOR B as disposition code 08.
- 2. Comply with NTL-4A requirements
- 3. Subject to like approval from New Mexico Oil Conservation Division.
- 4. Flared volumes will still require payment of royalties
- 5. Install gas meter on vent/flare line to measure gas prior to venting/flaring operations if it is not equipped as such at this time. Gas meter must meet all requirements for sale meter as Federal Regulations and Onshore Order No. 5. Include meter serial number on sundry.
- 6. This approval does not authorize any additional surface disturbance.
- 7. Submit updated facility diagram as per Onshore Orde