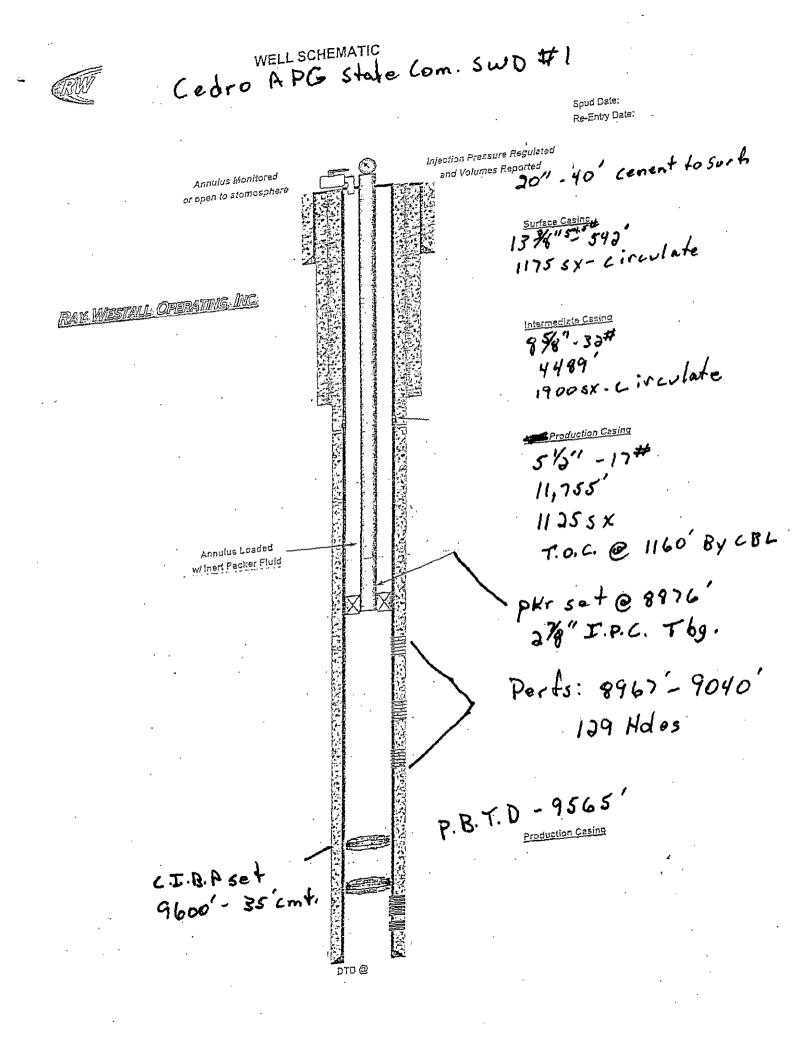

- 1. MOVE IN RIG UP WELL SERVICE UNIT
- 2. UNSET PACKER, COME OUT OF HOLE WITH TBG AND PKR.
- 3. SET CIBP @ 9600', CAP WITH 35' CEMENT. NEW PBTD 9565'.
- 4. RUN RADIAL CBL, SHOWED T.O.C @ 1160'. COPIES SENT TO ARTESIA AND SANTA FE OCD 04/15/15.
- 5. PERFORATE 8967', 9040'. WELL FLOWED BACK SALT WATER. FLOWED 500 BBLS TO FRAC TANK, NO OIL OR GAS. TOOK WATER SAMPLE TO BE ANALYZED.
- 6. R.I.H. WITH NICKEL PLATED PKR AND IPC 2 7/8" TBG. SET PKR @ 8876'.
- 7. NOTIFY OCD TO PERFORM MIT. TESTED O.K. RICHARD INGE OF OCD ARTESIA WITNESSED TEST AND HAS CHART.

1

- 8. BUILDING TANK FACILITY.
- 9. WILL NOTIFY OCD OF FIRST DISPOSAL. INJECTION PRESSURE TO BE LIMITED TO 1652 PSI.
- 10. WATER SAMPLE ATTACHED.

I