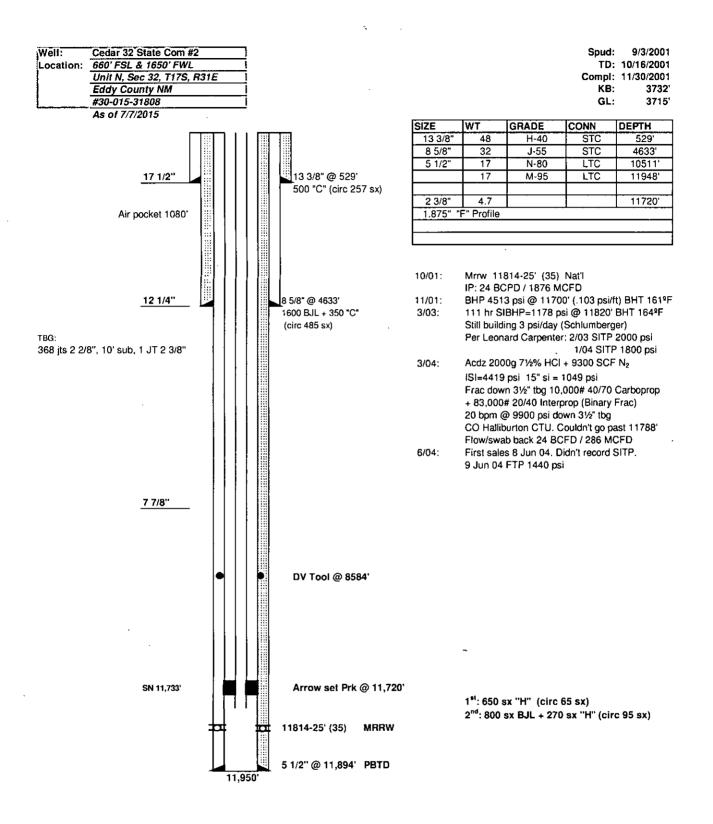

| Submit 3 Copies To Appropriate District<br>Office                                                                                                                                                                                                                                                | State of New Mexico                                                   | Form C-103                                              |  |  |
|--------------------------------------------------------------------------------------------------------------------------------------------------------------------------------------------------------------------------------------------------------------------------------------------------|-----------------------------------------------------------------------|---------------------------------------------------------|--|--|
| <u>District I</u><br>1625 N. French Dr., Hobbs, NM 88240                                                                                                                                                                                                                                         | Energy, Minerals and Natural Resources                                | WELL API NO.                                            |  |  |
| <u>District 11</u><br>1301 W. Grand Ave., Artesia, NM 88210                                                                                                                                                                                                                                      | OIL CONSERVATION DIVISION                                             | 30-015-31808<br>5. Indicate Type of Lease               |  |  |
| District III<br>1000 Rio Brazos Rd., Aztec, NM 87410                                                                                                                                                                                                                                             | 1220 South St. Francis Dr.                                            | STATE X FEE                                             |  |  |
| <u>District IV</u><br>1220 S. St. Francis Dr., Santa Fe, NM                                                                                                                                                                                                                                      | Santa Fe, NM 87505                                                    | 6. State Oil & Gas Lease No.                            |  |  |
| 87505 SUNDRY NOT                                                                                                                                                                                                                                                                                 | CES AND REPORTS ON WELLS                                              | 7. Lease Name or Unit Agreement Name                    |  |  |
| (DO NOT USE THIS FORM FOR PROPOSALS TO DRILL OR TO DEEPEN OR PLUG BACK TO A<br>DIFFERENT RESERVOIR. USE "APPLICATION FOR PERMIT" (FORM C-101) FOR SUCH<br>PROPOSALS.)                                                                                                                            |                                                                       | CEDAR 32 STATE COM                                      |  |  |
| 1. Type of Well: Oil Well 🔲 Gas Well 🗴 Other                                                                                                                                                                                                                                                     |                                                                       | 8. Well Number #2                                       |  |  |
| 2. Name of Operator Matador Production Company                                                                                                                                                                                                                                                   |                                                                       | 9. OGRID Number<br>228937                               |  |  |
| 3. Address of Operator PO BOX 1936                                                                                                                                                                                                                                                               |                                                                       | 10. Pool name or Wildcat                                |  |  |
| ROSWELL NM 88202-1936                                                                                                                                                                                                                                                                            |                                                                       | CEDAR LAKE MORROW                                       |  |  |
| 4. Well Location<br>Unit Letter H :                                                                                                                                                                                                                                                              | 1980 feet from the NORTH line and                                     | 660 feet from the EAST line                             |  |  |
| Section 32                                                                                                                                                                                                                                                                                       | Township 17S Range 31E                                                | NMPM · County EDDY                                      |  |  |
|                                                                                                                                                                                                                                                                                                  | 11. Elevation (Show whether DR, RKB, RT, GR, etc.                     |                                                         |  |  |
| Pit or Below-grade Tank Application 🗌 o                                                                                                                                                                                                                                                          | 3726' GL                                                              |                                                         |  |  |
|                                                                                                                                                                                                                                                                                                  | aterDistance from nearest fresh water wellDi                          | stance from nearest surface water                       |  |  |
| Pit Liner Thickness: mil                                                                                                                                                                                                                                                                         | Below-Grade Tank: Volumebbls; C                                       | Construction Material                                   |  |  |
| 12. Check Appropriate Box to Indicate Nature of Notice, Report or Other Data                                                                                                                                                                                                                     |                                                                       |                                                         |  |  |
| NOTICE OF INTENTION TO:       SUBS         PERFORM REMEDIAL WORK I PLUG AND ABANDON       REMEDIAL WORK         TEMPORARILY ABANDON       CHANGE PLANS       COMMENCE DRILL         PULL OR ALTER CASING       MULTIPLE COMPL       CASING/CEMENT                                                |                                                                       |                                                         |  |  |
| OTHER:                                                                                                                                                                                                                                                                                           | OTHER:                                                                | П                                                       |  |  |
| <ol> <li>Describe proposed or completed operations. (Clearly state all pertinent details, and give pertinent dates, including estimated date of starting any proposed work). SEE RULE 1103. For Multiple Completions: Attach wellbore diagram of proposed completion or recompletion.</li> </ol> |                                                                       |                                                         |  |  |
| MIRU PU and POOH w/ tubing                                                                                                                                                                                                                                                                       | g & packer                                                            |                                                         |  |  |
| RD PU, MIRU Crane and CTU                                                                                                                                                                                                                                                                        |                                                                       |                                                         |  |  |
| MU bit and motor and RIH w/                                                                                                                                                                                                                                                                      | CT to top of fill @ est. 11,788'                                      |                                                         |  |  |
| Clean fill out from 11,788-11,875'                                                                                                                                                                                                                                                               |                                                                       |                                                         |  |  |
| POOH w/ CT                                                                                                                                                                                                                                                                                       |                                                                       |                                                         |  |  |
| RDMO CTU & Crane                                                                                                                                                                                                                                                                                 | · · · ·                                                               |                                                         |  |  |
| RU PU & RIH w/ production eqpmt. Put well on Production                                                                                                                                                                                                                                          |                                                                       |                                                         |  |  |
|                                                                                                                                                                                                                                                                                                  |                                                                       |                                                         |  |  |
|                                                                                                                                                                                                                                                                                                  |                                                                       |                                                         |  |  |
| I hereby certify that the information                                                                                                                                                                                                                                                            | above is true and complete to the best of my knowled                  | ge and belief. I further certify that any pit or below- |  |  |
| grade tank has been/will be constructed or                                                                                                                                                                                                                                                       | closed according to NMOCD guidelines $\Box$ , a general permit $\Box$ | ] or an (attached) alternative OCD-approved plan .      |  |  |