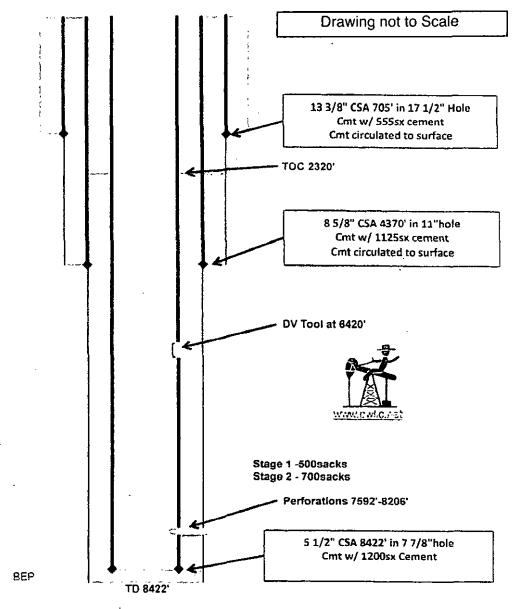

| Submit 1 Copy To Appropriate District Office                                                                                                                                                                                           | State of New Me                                                                                                                          | Form C-103                                                                   |                                                                                                                |                                                                                    |
|----------------------------------------------------------------------------------------------------------------------------------------------------------------------------------------------------------------------------------------|------------------------------------------------------------------------------------------------------------------------------------------|------------------------------------------------------------------------------|----------------------------------------------------------------------------------------------------------------|------------------------------------------------------------------------------------|
| District I - (575) 393-6161                                                                                                                                                                                                            | Energy, Minerals and Natural Resources                                                                                                   |                                                                              | Revised August 1, 2011                                                                                         |                                                                                    |
| 1625 N. French Dr., Hobbs, NM 88240<br>District 11 (575) 748-1283                                                                                                                                                                      |                                                                                                                                          |                                                                              | WELL API NO.<br>30-015-35750                                                                                   |                                                                                    |
| 811 S. First St., Artesia, NM 88210                                                                                                                                                                                                    | OIL CONSERVATION DIVISION                                                                                                                |                                                                              | 5. Indicate Type of Le                                                                                         |                                                                                    |
| <u>District III</u> – (505) 334-6178                                                                                                                                                                                                   | 1220 South St. Francis Dr.                                                                                                               |                                                                              | STATE                                                                                                          | FEE 🗍                                                                              |
| 1000 Rio Brazos Rd., Aztec, NM 87410<br>District IV – (505) 476-3460                                                                                                                                                                   | Santa Fe, NM 87505                                                                                                                       |                                                                              | 6. State Oil & Gas Le                                                                                          |                                                                                    |
| 1220 S. St. Francis Dr., Santa Fe, NM                                                                                                                                                                                                  |                                                                                                                                          |                                                                              | •                                                                                                              |                                                                                    |
| SUNDRY NOTICES AND REPORTS ON WELLS                                                                                                                                                                                                    |                                                                                                                                          |                                                                              | 7. Lease Name or Uni                                                                                           | it Agreement Name                                                                  |
| (DO NOT USE THIS FORM FOR PROPOSALS TO DRILL OR TO DEEPEN OR PLUG BACK TO A DIFFERENT RESERVOIR. USE "APPLICATION FOR PERMIT" (FORM C-101) FOR SUCH                                                                                    |                                                                                                                                          |                                                                              | State 2                                                                                                        |                                                                                    |
| PROPOSALS.)  1. Type of Well: Oil Well  Gas Well  Other                                                                                                                                                                                |                                                                                                                                          |                                                                              | 8. Well Number 009                                                                                             |                                                                                    |
| 2. Name of Operator                                                                                                                                                                                                                    |                                                                                                                                          |                                                                              | 9. OGRID Number                                                                                                |                                                                                    |
| TLT SWD,LLC                                                                                                                                                                                                                            |                                                                                                                                          |                                                                              | 287481                                                                                                         |                                                                                    |
| 3. Address of Operator                                                                                                                                                                                                                 |                                                                                                                                          |                                                                              | 10. Pool name or Wildcat                                                                                       |                                                                                    |
| PO Box 1906 Hobbs, NM 88241                                                                                                                                                                                                            |                                                                                                                                          |                                                                              | Livington Ridge: Delaware SE                                                                                   |                                                                                    |
| 4. Well Location                                                                                                                                                                                                                       |                                                                                                                                          |                                                                              |                                                                                                                |                                                                                    |
| Unit Letter M : 660 feet from the South line and 660 feet from the West line                                                                                                                                                           |                                                                                                                                          |                                                                              |                                                                                                                |                                                                                    |
| Section 2                                                                                                                                                                                                                              | Township 23S                                                                                                                             | Range 31E                                                                    | NMPM                                                                                                           | Eddy County                                                                        |
| •                                                                                                                                                                                                                                      | 11. Elevation (Show whether DR                                                                                                           | , RKB, RT, GR, etc.)                                                         |                                                                                                                |                                                                                    |
|                                                                                                                                                                                                                                        |                                                                                                                                          |                                                                              |                                                                                                                |                                                                                    |
| NOTICE OF II PERFORM REMEDIAL WORK TEMPORARILY ABANDON PULL OR ALTER CASING DOWNHOLE COMMINGLE  13. Describe proposed or com of starting any proposed we proposed completion or retained to the starting and set CIBP at 7550' capped. | CHANGE PLANS  MULTIPLE COMPL  pleted operations. (Clearly state all york). SEE RULE 19.15.7:14 NMAGE completion.  Please see attachments | SUBS REMEDIAL WORK COMMENCE DRIL CASING/CEMENT OTHER: pertinent details, and | SEQUENT REPORT  LING OPNS. PA  JOB  give pertinent dates, in appletions: Attach wellb  NM OIL CONS  ARTESIA DI | RT OF: ERING CASING  ND A   cluding estimated date ore diagram of  ERVATION STRICT |
| Displace well with packer fluid                                                                                                                                                                                                        |                                                                                                                                          |                                                                              | OCT <b>09</b> 2015                                                                                             |                                                                                    |
| MIT 500 psi for 30 minutes x Notifiy NMOCD to witness test                                                                                                                                                                             |                                                                                                                                          |                                                                              |                                                                                                                |                                                                                    |
| Request TA Status TA status may be granted after a successful MIT test is performed.                                                                                                                                                   |                                                                                                                                          |                                                                              | RECEI                                                                                                          | /ED                                                                                |
|                                                                                                                                                                                                                                        | Contact the OCD to                                                                                                                       |                                                                              |                                                                                                                |                                                                                    |
| Spud Date:                                                                                                                                                                                                                             | so it may be witne                                                                                                                       |                                                                              |                                                                                                                |                                                                                    |
|                                                                                                                                                                                                                                        | . LANT PROD 51                                                                                                                           | 1/2014                                                                       |                                                                                                                |                                                                                    |
|                                                                                                                                                                                                                                        |                                                                                                                                          |                                                                              |                                                                                                                |                                                                                    |
| I hereby certify that the information above is true and complete to the best of my knowledge and belief.                                                                                                                               |                                                                                                                                          |                                                                              |                                                                                                                |                                                                                    |
|                                                                                                                                                                                                                                        |                                                                                                                                          |                                                                              |                                                                                                                |                                                                                    |
| SIGNATURE Silfe Trucke TITLE Agent for TLT SWD                                                                                                                                                                                         |                                                                                                                                          |                                                                              | DATE                                                                                                           | 10/6/15                                                                            |
| Type or print name Billy E. Prichard E-mail address: billy@pwllc.n                                                                                                                                                                     |                                                                                                                                          |                                                                              | et PHONE:                                                                                                      | 432-934-7680                                                                       |
| APPROVED BY: 2 Conditions of Approval (if any):                                                                                                                                                                                        | NGS TITLE COMP                                                                                                                           | LOVE OFFICE                                                                  | DATE_                                                                                                          | 10/15/15                                                                           |