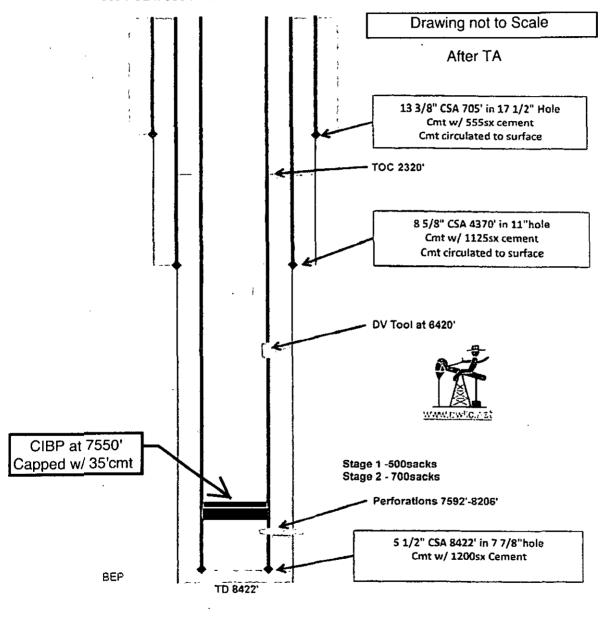

| Submit 1 Copy To Appropriate District Office                                                                                                                                                                                           | State of New Me                                                                                                                          | Form C-103                                                                   |                                                                                                                |                                                                                    |
|----------------------------------------------------------------------------------------------------------------------------------------------------------------------------------------------------------------------------------------|------------------------------------------------------------------------------------------------------------------------------------------|------------------------------------------------------------------------------|----------------------------------------------------------------------------------------------------------------|------------------------------------------------------------------------------------|
| District I - (575) 393-6161                                                                                                                                                                                                            | Energy, Minerals and Natural Resources                                                                                                   |                                                                              | Revised August 1, 2011                                                                                         |                                                                                    |
| 1625 N. French Dr., Hobbs, NM 88240<br>District 11 (575) 748-1283                                                                                                                                                                      |                                                                                                                                          |                                                                              | WELL API NO.<br>30-015-35750                                                                                   |                                                                                    |
| 811 S. First St., Artesia, NM 88210                                                                                                                                                                                                    | OIL CONSERVATION DIVISION                                                                                                                |                                                                              | 5. Indicate Type of Le                                                                                         |                                                                                    |
| <u>District III</u> – (505) 334-6178                                                                                                                                                                                                   | 1220 South St. Francis Dr.                                                                                                               |                                                                              | STATE                                                                                                          | FEE 🗍                                                                              |
| 1000 Rio Brazos Rd., Aztec, NM 87410<br>District IV – (505) 476-3460                                                                                                                                                                   | Santa Fe, NM 87505                                                                                                                       |                                                                              | 6. State Oil & Gas Le                                                                                          |                                                                                    |
| 1220 S. St. Francis Dr., Santa Fe, NM                                                                                                                                                                                                  |                                                                                                                                          |                                                                              | •                                                                                                              |                                                                                    |
| SUNDRY NOTICES AND REPORTS ON WELLS                                                                                                                                                                                                    |                                                                                                                                          |                                                                              | 7. Lease Name or Uni                                                                                           | it Agreement Name                                                                  |
| (DO NOT USE THIS FORM FOR PROPOSALS TO DRILL OR TO DEEPEN OR PLUG BACK TO A DIFFERENT RESERVOIR. USE "APPLICATION FOR PERMIT" (FORM C-101) FOR SUCH                                                                                    |                                                                                                                                          |                                                                              | State 2                                                                                                        |                                                                                    |
| PROPOSALS.)  1. Type of Well: Oil Well  Gas Well  Other                                                                                                                                                                                |                                                                                                                                          |                                                                              | 8. Well Number 009                                                                                             |                                                                                    |
| 2. Name of Operator                                                                                                                                                                                                                    |                                                                                                                                          |                                                                              | 9. OGRID Number                                                                                                |                                                                                    |
| TLT SWD,LLC                                                                                                                                                                                                                            |                                                                                                                                          |                                                                              | 287481                                                                                                         |                                                                                    |
| 3. Address of Operator                                                                                                                                                                                                                 |                                                                                                                                          |                                                                              | 10. Pool name or Wildcat                                                                                       |                                                                                    |
| PO Box 1906 Hobbs, NM 88241                                                                                                                                                                                                            |                                                                                                                                          |                                                                              | Livington Ridge: Delaware SE                                                                                   |                                                                                    |
| 4. Well Location                                                                                                                                                                                                                       |                                                                                                                                          |                                                                              |                                                                                                                |                                                                                    |
| Unit Letter M : 660 feet from the South line and 660 feet from the West line                                                                                                                                                           |                                                                                                                                          |                                                                              |                                                                                                                |                                                                                    |
| Section 2                                                                                                                                                                                                                              | Township 23S                                                                                                                             | Range 31E                                                                    | NMPM                                                                                                           | Eddy County                                                                        |
| •                                                                                                                                                                                                                                      | 11. Elevation (Show whether DR                                                                                                           | , RKB, RT, GR, etc.)                                                         |                                                                                                                |                                                                                    |
|                                                                                                                                                                                                                                        |                                                                                                                                          |                                                                              |                                                                                                                |                                                                                    |
| NOTICE OF II PERFORM REMEDIAL WORK TEMPORARILY ABANDON PULL OR ALTER CASING DOWNHOLE COMMINGLE  13. Describe proposed or com of starting any proposed we proposed completion or retained to the starting and set CIBP at 7550' capped. | CHANGE PLANS  MULTIPLE COMPL  pleted operations. (Clearly state all york). SEE RULE 19.15.7:14 NMAGE completion.  Please see attachments | SUBS REMEDIAL WORK COMMENCE DRIL CASING/CEMENT OTHER: pertinent details, and | SEQUENT REPORT  LING OPNS. PA  JOB  give pertinent dates, in appletions: Attach wellb  NM OIL CONS  ARTESIA DI | RT OF: ERING CASING  ND A   cluding estimated date ore diagram of  ERVATION STRICT |
| Displace well with packer fluid                                                                                                                                                                                                        |                                                                                                                                          |                                                                              | OCT <b>09</b> 2015                                                                                             |                                                                                    |
| MIT 500 psi for 30 minutes x Notifiy NMOCD to witness test                                                                                                                                                                             |                                                                                                                                          |                                                                              |                                                                                                                |                                                                                    |
| Request TA Status TA status may be granted after a successful MIT test is performed.                                                                                                                                                   |                                                                                                                                          |                                                                              | RECEI                                                                                                          | /ED                                                                                |
|                                                                                                                                                                                                                                        | Contact the OCD to                                                                                                                       |                                                                              |                                                                                                                |                                                                                    |
| Spud Date:                                                                                                                                                                                                                             | so it may be witne                                                                                                                       |                                                                              |                                                                                                                |                                                                                    |
|                                                                                                                                                                                                                                        | . LANT PROD 51                                                                                                                           | 1/2014                                                                       |                                                                                                                |                                                                                    |
|                                                                                                                                                                                                                                        |                                                                                                                                          |                                                                              |                                                                                                                |                                                                                    |
| I hereby certify that the information above is true and complete to the best of my knowledge and belief.                                                                                                                               |                                                                                                                                          |                                                                              |                                                                                                                |                                                                                    |
|                                                                                                                                                                                                                                        |                                                                                                                                          |                                                                              |                                                                                                                |                                                                                    |
| SIGNATURE Silfe Trucke TITLE Agent for TLT SWD                                                                                                                                                                                         |                                                                                                                                          |                                                                              | DATE                                                                                                           | 10/6/15                                                                            |
| Type or print name Billy E. Prichard E-mail address: billy@pwllc.n                                                                                                                                                                     |                                                                                                                                          |                                                                              | et PHONE:                                                                                                      | 432-934-7680                                                                       |
| APPROVED BY: 2 Conditions of Approval (if any):                                                                                                                                                                                        | NGS TITLE COMP                                                                                                                           | LOVE OFFICE                                                                  | DATE_                                                                                                          | 10/15/15                                                                           |