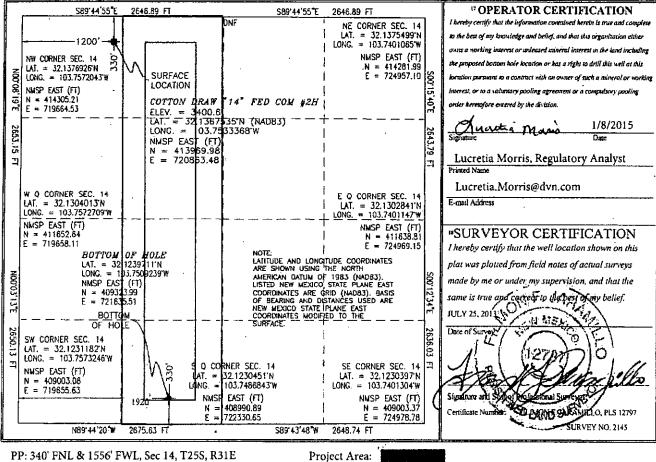

AMENDED REPORT

|                                     |                         | . W                                                                 | ELL LO                          | DCATIO                | N AND ACH                                     | REAGE DEDIC               | CATION PLA            | T                      |                                |  |
|-------------------------------------|-------------------------|---------------------------------------------------------------------|---------------------------------|-----------------------|-----------------------------------------------|---------------------------|-----------------------|------------------------|--------------------------------|--|
|                                     | #<br>092                |                                                                     | <sup>11</sup> Pool Cod<br>96641 |                       | <sup>3</sup> Pool Name<br>Paduca; Bone Spring |                           |                       |                        |                                |  |
| <sup>4</sup> Property Code<br>40411 |                         | <sup>3</sup> Property Name<br>COTTON DRAW 14 FED COM                |                                 |                       |                                               |                           |                       |                        | <sup>6</sup> Well Number<br>2H |  |
| <sup>7</sup> OGRID No.<br>6137      |                         | <sup>s</sup> Operator Name<br>DEVON ENERGY PRODUCTION COMPANY, L.P. |                                 |                       |                                               |                           |                       |                        | * Elevation<br>3400.6          |  |
|                                     | • • • •                 |                                                                     |                                 |                       | <sup>10</sup> Surface                         | Location                  | <u> </u>              | •                      |                                |  |
| UL or lot so.<br>D                  | Section<br>14           | Township<br>25 S                                                    | Range<br>31 E                   | Lot ldn               | Feet from the<br>330                          | North/South line<br>NORTH | Feet from the<br>1200 | East/West line<br>WEST | County<br>EDDY                 |  |
|                                     | 1                       | · · ·                                                               | " Bo                            | ttom Ho               | le Location I                                 | f Different Fror          | n Surface             |                        | -4                             |  |
| UL or lot no.<br>N                  | Section<br>14           | Township<br>25 S                                                    | Range<br>31 E                   | Lot Ida               | Feet from the<br>330                          | North/South line<br>SOUTH | Feet from the<br>1920 | East/West line<br>WEST | County<br>EDDY                 |  |
| Dedicated Acre<br>160               | s <sup>13</sup> Joint o | r Lafill  + C                                                       | onsolidation                    | Code <sup>15</sup> Oi | der No.                                       | · · · · · · · ·           | ·                     |                        | _1                             |  |

No allowable will be assigned to this completion until all interests have been consolidated or a non-standard unit has been approved by the division.

PP: 340' FNL & 1556' FWL, Sec 14, T25S, R31E

Producing Area: