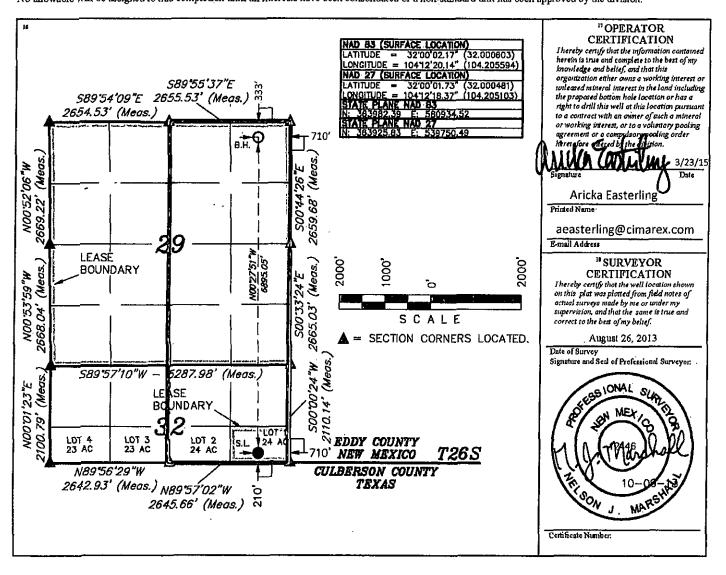

☐ AMENDED REPORT

WELL LOCATION AND ACREAGE DEDICATION PLAT

| All Number      | <sup>2</sup> Pool Code | 3 Pool Name               |       |  |  |
|-----------------|------------------------|---------------------------|-------|--|--|
| 30-015-42150    | 98017                  | WC-015 S262728A; Wolfcamp |       |  |  |
| 4 Property Code | 5 Pt                   | 5 Property Name           |       |  |  |
| 40451           | MEDWICK                | 12H                       |       |  |  |
| OGRII) No.      |                        | 9 Elevation               |       |  |  |
| 215099          | CIMARE                 | EX ENERGY CO.             | 3183' |  |  |

"Surface Location

|                                                 | UL or lef no. | 32         | 26S             | 27E          | Let 10h | 210           | SOUTH                     | 710           | EAST           | EDDY           | ļ |  |
|-------------------------------------------------|---------------|------------|-----------------|--------------|---------|---------------|---------------------------|---------------|----------------|----------------|---|--|
| "Bottom Hole Location If Different From Surface |               |            |                 |              |         |               |                           |               |                |                |   |  |
|                                                 | UL or lot no. | Section 29 | Township<br>26S | Range<br>27E | Lot Ida | Feet from the | North/South line<br>NORTH | Feet from the | East/West line | County<br>EDDV | ] |  |

No allowable will be assigned to this completion until all interests have been consolidated or a non-standard unit has been approved by the division.

15 Order No.

14 Consolidation Code

Johnt or Infili