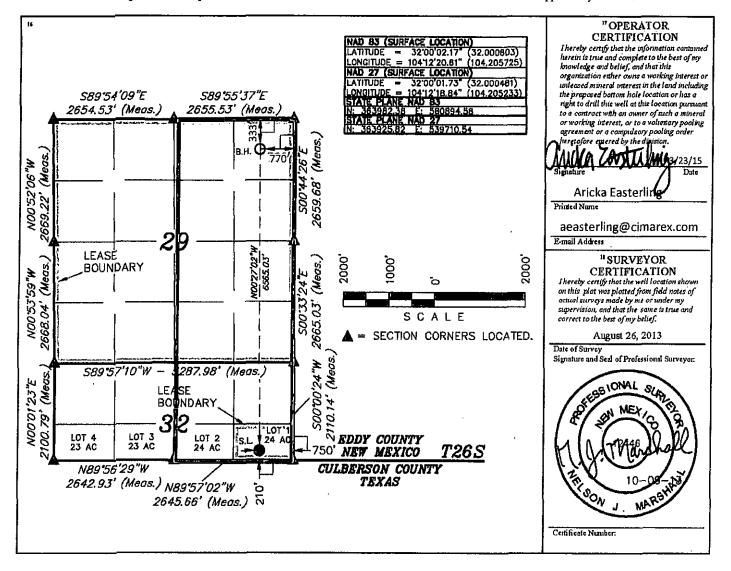

AMENDED REPORT

|                                         |               |                                                  | 88 T.T.T.T                                           | JUOUNI.                         | ION AND AC        | VEROE DEDIC                                        | ATION LUKI           |                        |                      |  |
|-----------------------------------------|---------------|--------------------------------------------------|------------------------------------------------------|---------------------------------|-------------------|----------------------------------------------------|----------------------|------------------------|----------------------|--|
| <sup>1</sup> AFI Number<br>30-015-42175 |               |                                                  |                                                      | <sup>2</sup> Pool Code<br>98017 |                   | <sup>9</sup> Pool Name<br>WC-015 S262728A; Wildcat |                      |                        |                      |  |
| *Property Code<br>40451                 |               |                                                  | <sup>4</sup> Property Name<br>MEDWICK 32 FEDERAL COM |                                 |                   |                                                    |                      | • Well Number<br>11H   |                      |  |
| <sup>7</sup> OGRID<br>215099            | No.           | <sup>1</sup> Operator Name<br>CIMAREX ENERGY CO. |                                                      |                                 |                   |                                                    |                      |                        | * Elevation<br>3183' |  |
|                                         |               |                                                  |                                                      |                                 | "Surface          | Location                                           |                      |                        |                      |  |
| UL or lot no.<br>1                      | Section<br>32 | Township<br>26S                                  | Range<br>27E                                         | Lot Idn                         | Feet from the 210 | North/South line<br>SOUTH                          | Feet from the<br>750 | Bust/West line<br>EAST | County<br>EDDY       |  |
|                                         |               | l                                                | n                                                    |                                 |                   | f Different From                                   | Surface              |                        |                      |  |
| III. on lot no.                         | Section 1     | Township                                         | Range                                                | Lot Idn                         | Feet from the     | North/South line                                   | Reat from the        | Ractfillert line       | Constitut            |  |

WELL LOCATION AND A CREAGE DEDICATION DI AT

|                                  | A      | 29 | 26 S                | 27E           |              | 333 | NORTH | 770 | EAST     | EDDY |  |
|----------------------------------|--------|----|---------------------|---------------|--------------|-----|-------|-----|----------|------|--|
| 12 Dedicated Acres 11 Joint or 1 |        |    | <sup>14</sup> Conso | lidation Code | 15 Order No. |     | ·     |     | <u> </u> | 1    |  |
|                                  | 446.55 |    |                     | F             |              |     |       | •   |          |      |  |

No allowable will be assigned to this completion until all interests have been consolidated or a non-standard unit has been approved by the division.