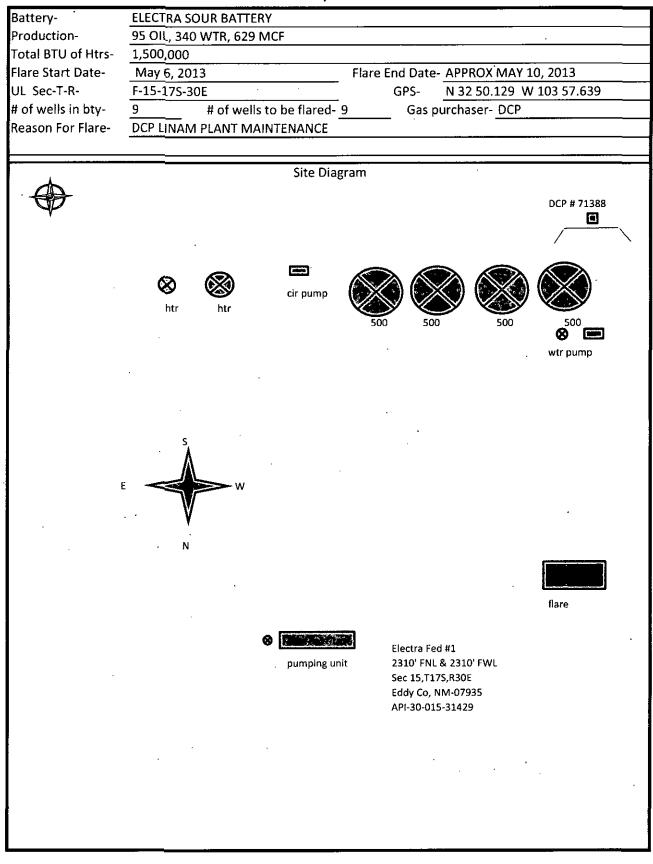

RAL 4     | 30-015-31776-00-S1 | Sec 15 T17S R30E Lot E 1650FNL 330FWL |
| NMNM074935 | NMNM074935 | ELECTRA FEDERAL 5     | 30-015-34211-00-S1 | Sec 15 T17S R30E NWNW 660FNL 810FWL   |
| NMNM074935 | NMNM074935 | ELECTRA FEDERAL 6     | 30-015-34708-00-S1 | Sec 15 T17S R30E NENW 1650FNL 990FWL  |
| NMNM074935 | NMNM074935 | ELECTRA FEDERAL 7     | 30-015-34720-00-S1 | Sec 15 T17S R30E NENW 1650FNL 2310FWL |
| NMNM074935 | NMNM074935 | ELECTRA FEDERAL 8     | 30-015-34719-00-S1 | Sec 15 T17S R30E NENW 330FNL 2310FWL  |

32. Additional remarks, continued

ELECTRA FEDERAL 7 30-015-34720, ELECTRA FEDERAL 8 30-015-34719

50 Oil/Day 550 MCF/Day

Requesting 90 day approval from 9/21/14 to 12/21/14.

{

DCP Linam plant shut down for maintenace.

Schematic attached.

-

## **Flare Request Form**



## BUREAU OF LAND MANAGEMENT Carlsbad Field Office 620 E. Greene Carlsbad, New Mexico 88220-6292 (575) 234-5972 Venting and/or Flaring Conditions of Approval

- 1. Report all volumes on OGOR B as disposition code 08.
- 2. Comply with NTL-4A requirements
- 3. Subject to like approval from New Mexico Oil Conservation Division.
- 4. Flared volumes will still require payment of royalties
- 5. Install gas meter on vent/flare line to measure gas prior to venting/flaring operations if it is not equipped as such at this time. Gas meter must meet all requirements for sale meter as Federal Regulations and Onshore Order No. 5. Include meter serial number on sundry.
- 6. This approval does not authorize any additional surface disturbance.
- 7. Submit updated facility diagram as per Onshore Order No.