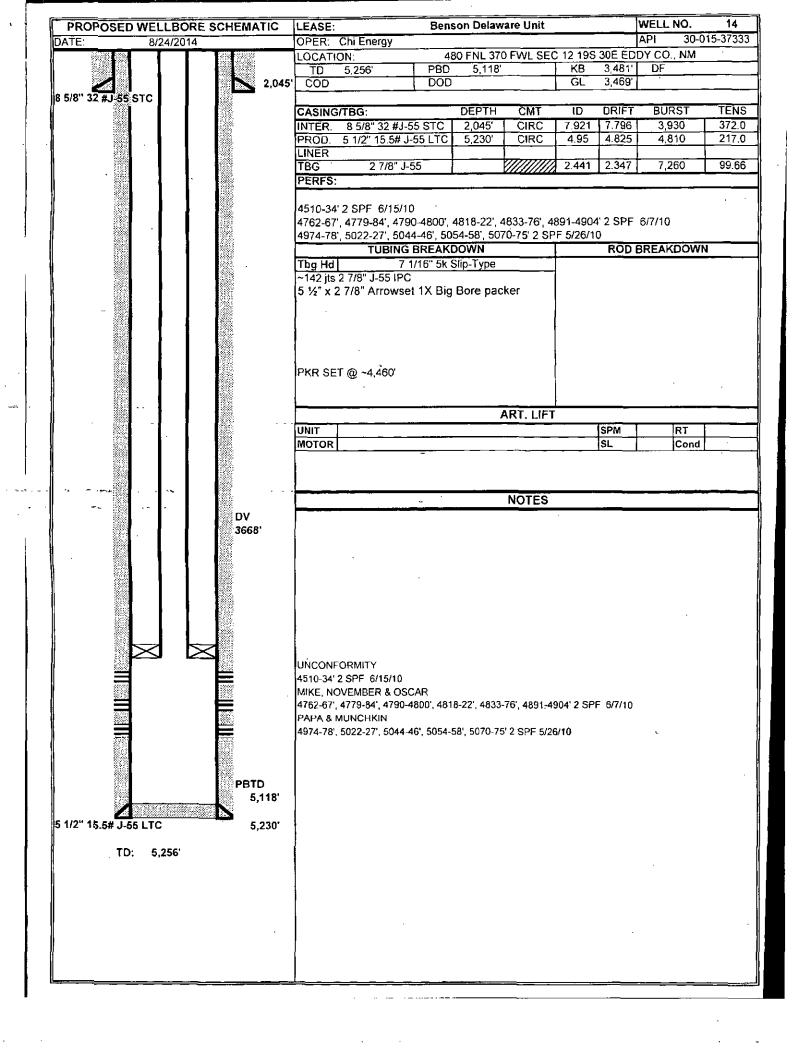

|                                        |          |                        |                 |              |                                 |                   |              |                   |            |            |            |                                                                                                                                  |

Ī.

.



# **Conditions of Approval**

# Chi Operating Incorporated Benson Delaware Unit - 14, API 3001537333 T19S-R30E, Sec 12, 480FNL & 370FWL October 12, 2015

- 1. Subject to like approval by the New Mexico Oil Conservation Division.
- 2. Before casing or a liner is added, replaced, or repaired prior BLM approval of the design is required. Use notice of intent Form 3160-5.
- 3. Surface disturbance beyond the existing pad shall have prior approval.
- 4. A closed loop system is required. The operator shall properly dispose of drilling/circulating contents at an authorized disposal site. Tanks are required for all operations, no excavated pits.
- 5. Functional  $H_2S$  monitoring equipment shall be on location.
- 6. 2000 (2M) Blow Out Prevention Equipment to be used. All BOPE and workover proced