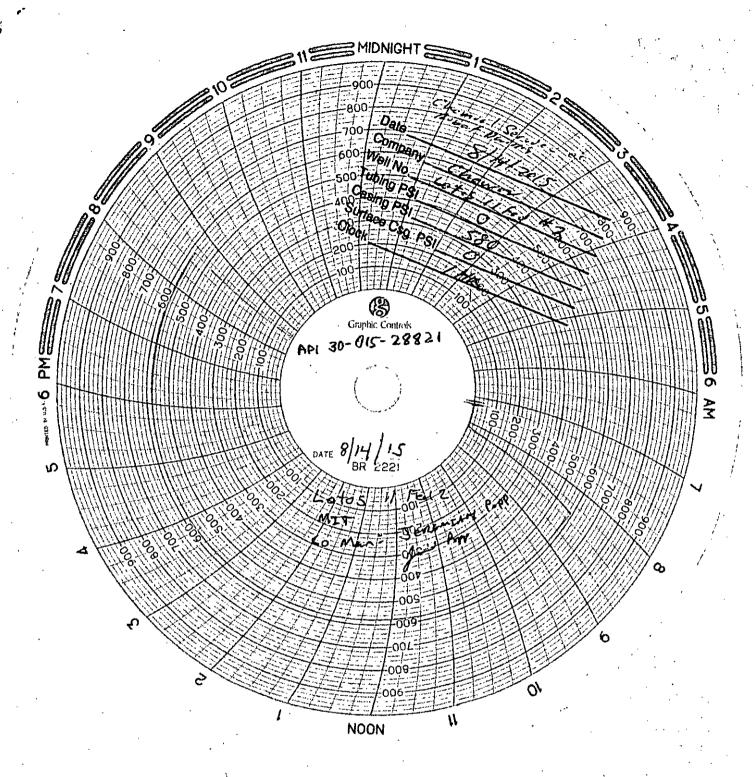

| L  | DAprico.         |
|----|------------------|
| 5. | Lease Serial No. |

| 1 | 5. | Lease Serial No. |
|---|----|------------------|
| 1 |    | NMNM64504        |

| SUNDRY NOTICES AND REPORTS ON WELLS  Do not use this form for proposals to drill or to re-enter an                                                                                                                                                       |                                                                                                                                          | NMNM6450                                               | NMNM64504  6. If Indian, Allottee or Tribe Name               |                                        |                                                                                                                   |                                                                                                                   |  |  |
|----------------------------------------------------------------------------------------------------------------------------------------------------------------------------------------------------------------------------------------------------------|------------------------------------------------------------------------------------------------------------------------------------------|--------------------------------------------------------|---------------------------------------------------------------|----------------------------------------|-------------------------------------------------------------------------------------------------------------------|-------------------------------------------------------------------------------------------------------------------|--|--|
| abandoned well. Use form 3160-3 (APD) for such proposals.                                                                                                                                                                                                |                                                                                                                                          |                                                        |                                                               |                                        |                                                                                                                   | 6. If Indian, Allor                                                                                               |  |  |
| SUBMIT IN TRIPLICATE - Other instructions on reverse side.                                                                                                                                                                                               |                                                                                                                                          |                                                        |                                                               | 7. If Unit or CA//                     | 7. If Unit or CA/Agreement, Name and/or No.                                                                       |                                                                                                                   |  |  |
| 1. Type of Well                                                                                                                                                                                                                                          |                                                                                                                                          |                                                        | · · · · · · · · · · · · · · · · · · ·                         |                                        |                                                                                                                   | 8. Well Name and No.<br>LOTOS 11-F FED 2                                                                          |  |  |
| Ø Oil Well ☐ Gas Well ☐ Oth     Name of Operator                                                                                                                                                                                                         |                                                                                                                                          | BRITANY N                                              | CORTEZ                                                        |                                        | 9. API Well No.                                                                                                   |                                                                                                                   |  |  |
| CHEVRON USA INCORPORA                                                                                                                                                                                                                                    | ATED E-Mail: bcortez@c                                                                                                                   | hevron.com                                             |                                                               |                                        |                                                                                                                   | 30-015-28821-00-S1                                                                                                |  |  |
| 3a. Address 15 SMITH ROAD MIDLAND, TX 79705  3b. Phone No. (include area code) Ph: 432-687-7415                                                                                                                                                          |                                                                                                                                          |                                                        |                                                               |                                        | 10. Field and Pool, or Exploratory INGLE WELLS                                                                    |                                                                                                                   |  |  |
| 4. Location of Well (Footage, Sec., T                                                                                                                                                                                                                    | . R., M., or Survey Description                                                                                                          | )                                                      | <del></del>                                                   |                                        | 11. County or Par                                                                                                 | 11. County or Parish, and State                                                                                   |  |  |
| Sec 11 T24S R31E SENE 1780FNL 660FEL                                                                                                                                                                                                                     |                                                                                                                                          |                                                        |                                                               | EDDY COU                               | EDDY COUNTY, NM                                                                                                   |                                                                                                                   |  |  |
| 12. CHECK APPE                                                                                                                                                                                                                                           | OPRIATE BOX(ES) TO                                                                                                                       | INDICAT                                                | NATURE O                                                      | F NOTIC                                | CE, REPORT, ÓR OTI                                                                                                | HER DATA                                                                                                          |  |  |
| TYPE OF SUBMISSION                                                                                                                                                                                                                                       | , -                                                                                                                                      |                                                        | ТҮРЕ                                                          | OF ACT                                 | ION                                                                                                               |                                                                                                                   |  |  |
| ☐ Notice of Intent                                                                                                                                                                                                                                       | ☐ Acidize                                                                                                                                | ☐ De                                                   | epen                                                          | P                                      | roduction (Start/Resume                                                                                           | ) ☐ Water Shut-Off                                                                                                |  |  |
| _                                                                                                                                                                                                                                                        | ☐ Alter Casing                                                                                                                           | . 🗀 Fra                                                | cture Treat                                                   | □ R                                    | teclamation                                                                                                       | ☐ Well Integrity                                                                                                  |  |  |
| Subsequent Report                                                                                                                                                                                                                                        | Casing Repair                                                                                                                            | □ Ne                                                   | w Construction                                                |                                        | Recomplete                                                                                                        | Other                                                                                                             |  |  |
| ☐ Final Abandonment Notice                                                                                                                                                                                                                               | □ Change Plans                                                                                                                           | 🗀 Plu                                                  | g and Abandon                                                 | רם ד                                   | emporarily Abandon                                                                                                | Workover Operations                                                                                               |  |  |
| <u> </u>                                                                                                                                                                                                                                                 | ☐ Convert to Injection                                                                                                                   | ☐ Plu                                                  | g Back                                                        | □ v                                    | Vater Disposal                                                                                                    | •                                                                                                                 |  |  |
| 13. Describe Proposed or Completed Ope<br>If the proposal is to deepen directiona<br>Attach the Bond under which the wor<br>following completion of the involved<br>testing has been completed. Final Ab<br>determined that the site is ready for fi     | Ily or recomplete horizontally,<br>k will be performed or provide<br>operations. If the operation res<br>andonment Notices shall be file | give subsurface<br>the Bond No. c<br>sults in a multip | locations and me<br>in file with BLM/le<br>le completion or i | asured and<br>BIA. Requ<br>ecompletion | true vertical depths of all paired subsequent reports shalon in a new interval, a Formlamation, have been complet | rtinent markers and zones.<br>I be filed within 30 days<br>3160-4 shall be filed once<br>ed, and the operator has |  |  |
| Please see the attached repor                                                                                                                                                                                                                            | t from 8/7/15-8/14/15 for a                                                                                                              | detailed info                                          | mation.                                                       |                                        | AR                                                                                                                | CONSERVATION                                                                                                      |  |  |
| Letter sent from NMOCD on 7/27/15 granting Chevron a 30 day extension to obtain compliance with Division Order No. R-13980 by setting a CIBP (letter attached)  ARTESIA DISTRICT  OCT 3 0 2015                                                           |                                                                                                                                          |                                                        |                                                               |                                        |                                                                                                                   |                                                                                                                   |  |  |
| 8/7/15- MIRU 8/12/15- CIBP set @ 5832'. Dump bail 35' cmt in (4) runs. Poh WL. LD Lbctr. RDMO Archer. 8/13/15- Contacted NMOCD Richard Eng, Permission granted to perform MIT on well. 8/14/15- Conducted MIT                                            |                                                                                                                                          |                                                        |                                                               |                                        |                                                                                                                   |                                                                                                                   |  |  |
| Please find attached the MIT test run on 8/14/15 on the subject well.                                                                                                                                                                                    |                                                                                                                                          |                                                        |                                                               |                                        |                                                                                                                   |                                                                                                                   |  |  |
|                                                                                                                                                                                                                                                          | true and correct. Electronic Submission #3 For CHEVRON U itted to AFMSS for process M CORTEZ                                             | SA INCORPO                                             | RATED, sent to                                                | o the Çar<br>Çon 19/2:                 | dehad / \                                                                                                         | OKO                                                                                                               |  |  |
|                                                                                                                                                                                                                                                          | •                                                                                                                                        | ·                                                      |                                                               |                                        |                                                                                                                   | \ h_l                                                                                                             |  |  |
| Signature (Electronic Submission) Date 08/ 9/2018 COT OCCUPANT                                                                                                                                                                                           |                                                                                                                                          |                                                        |                                                               |                                        |                                                                                                                   |                                                                                                                   |  |  |
| THIS SPACE FOR FEDERAL OR STATE OFFICE USE                                                                                                                                                                                                               |                                                                                                                                          |                                                        |                                                               |                                        |                                                                                                                   |                                                                                                                   |  |  |
| Approved By                                                                                                                                                                                                                                              |                                                                                                                                          |                                                        | Title                                                         | BUZN                                   | CURVE AND MANAGEMENT                                                                                              | Date/                                                                                                             |  |  |
| Conditions of approval, if any, are attached. Approval of this notice does not warrant or ertify that the applicant holds legal or equitable title to those rights in the subject lease which would entitle the applicant to conduct operations thereon. |                                                                                                                                          |                                                        |                                                               |                                        |                                                                                                                   |                                                                                                                   |  |  |
| itle 1911 S.C. Section 1001 and Title 43 I                                                                                                                                                                                                               | ICC Section 1313 make it a                                                                                                               | rime for any n                                         | roon knattingly o                                             | -d                                     | u to make to any depositment                                                                                      | or avanoubt the United                                                                                            |  |  |

## Additional data for EC transaction #313254 that would not fit on the form

32. Additional remarks, continued

Well tested at 580 PSI for 30 minutes, held pressure.