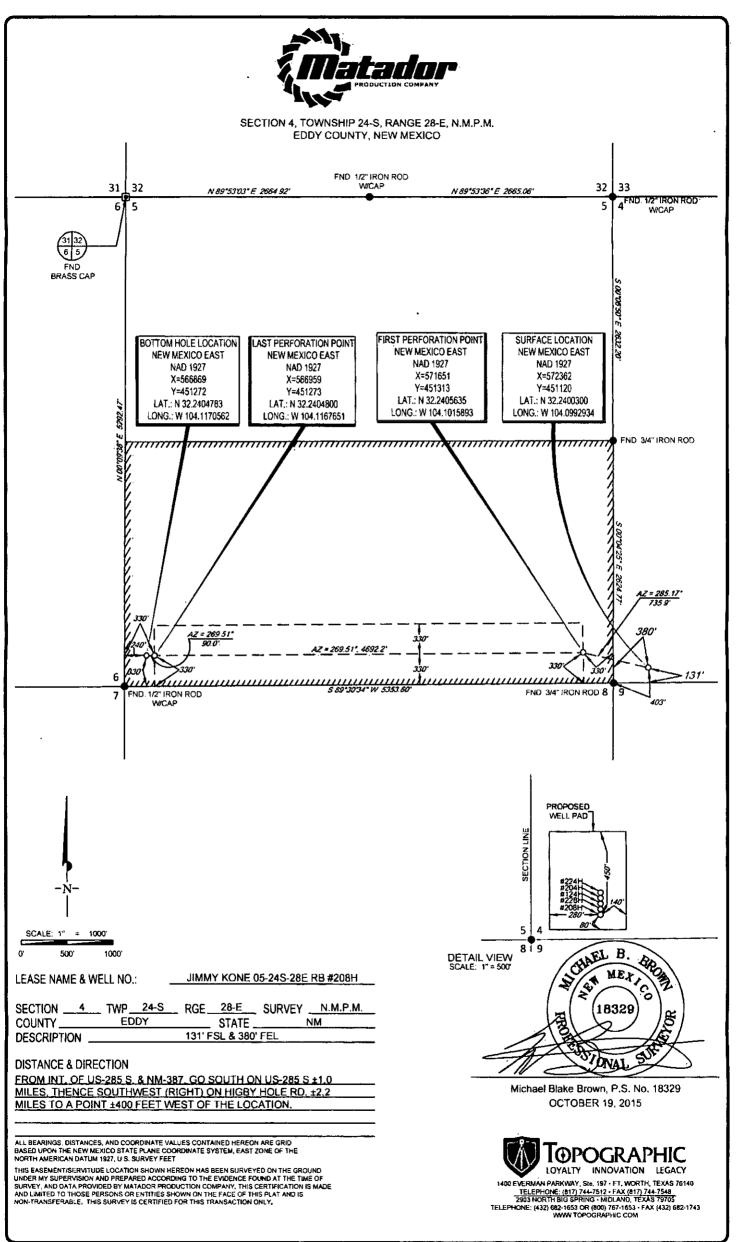

|                                                                                                                                                                                                                                                                                                               |           |             |                                 | TION                                                                                |                          |                  |                 |                |                                                                          |  |
|---------------------------------------------------------------------------------------------------------------------------------------------------------------------------------------------------------------------------------------------------------------------------------------------------------------|-----------|-------------|---------------------------------|-------------------------------------------------------------------------------------|--------------------------|------------------|-----------------|----------------|--------------------------------------------------------------------------|--|
| District I                                                                                                                                                                                                                                                                                                    |           |             |                                 |                                                                                     | State of Nev             | Ai               | RTESIA DISTRICT |                | FORM C-10                                                                |  |
| 1625 N French Dr., Hobbs, NM 88240<br>Phone: (\$75) 393-6161 Fax: (\$75) 393-0720<br>District II<br>Bill S First St., Artesia, NM 88210<br>Phone: (\$75) 748-1283 Fax: (\$75) 748-9720<br>District III<br>1000 Rio Brazos Road, Aztee, NM 87410<br>Phone: (\$05) 334-6178 Fax: (\$05) 334-6170<br>District IV |           |             | I                               | Energy, Minerals & Natural Resource <b>9</b> 2 2015<br>Department                   |                          |                  |                 |                | Revised August 1, 201<br>Submit one copy to appropriat<br>District Offic |  |
|                                                                                                                                                                                                                                                                                                               |           |             | L                               |                                                                                     |                          |                  |                 |                |                                                                          |  |
|                                                                                                                                                                                                                                                                                                               |           |             |                                 |                                                                                     |                          |                  |                 |                |                                                                          |  |
|                                                                                                                                                                                                                                                                                                               |           |             | OIL CONSERVATION DIVISIONCEIVED |                                                                                     |                          |                  |                 |                |                                                                          |  |
|                                                                                                                                                                                                                                                                                                               |           |             | 1220 South St. Francis Dr.      |                                                                                     |                          |                  |                 | <b></b>        |                                                                          |  |
| 220 S St Francis Dr., Sante Fe, NM 87505<br>Phone: (505) 476-3460 Fax. (505) 476-3462                                                                                                                                                                                                                         |           |             |                                 | Sante Fe, NM 87505                                                                  |                          |                  |                 |                | MENDED REPOR                                                             |  |
|                                                                                                                                                                                                                                                                                                               |           |             |                                 |                                                                                     |                          |                  |                 |                |                                                                          |  |
|                                                                                                                                                                                                                                                                                                               |           | W           | ELL LO                          | CATION                                                                              | NAND ACR                 | EAGE DEDIC       | ATION PLAT      | Г              |                                                                          |  |
| APi Number                                                                                                                                                                                                                                                                                                    |           |             | Pool Code                       |                                                                                     |                          |                  |                 |                |                                                                          |  |
| 30-01                                                                                                                                                                                                                                                                                                         |           | <u>3389</u> | 151                             | 150                                                                                 |                          | Volira BI        | utt: Wol        | fcamp 5        | arth (GAS)                                                               |  |
| Property C                                                                                                                                                                                                                                                                                                    |           |             |                                 | 111/10/07                                                                           | <sup>3</sup> Property Na |                  |                 |                | Vell Number                                                              |  |
| 3152,84<br><sup>J</sup> OGRID No.<br>228937                                                                                                                                                                                                                                                                   |           |             |                                 | JIMMY KONE 05-24S-28E RB<br><sup>'Operator Name</sup><br>MATADOR PRODUCTION COMPANY |                          |                  |                 |                | #208H<br>'Elevation<br>3034'                                             |  |
|                                                                                                                                                                                                                                                                                                               |           |             | 1                               |                                                                                     |                          |                  |                 |                |                                                                          |  |
|                                                                                                                                                                                                                                                                                                               |           |             |                                 |                                                                                     |                          |                  |                 |                | 3034                                                                     |  |
|                                                                                                                                                                                                                                                                                                               |           |             |                                 |                                                                                     | <sup>10</sup> Surface Lo |                  | <b>_</b>        |                |                                                                          |  |
| UL or lot no.                                                                                                                                                                                                                                                                                                 | Section   |             | Range                           | Lot Ida                                                                             | Feel from the            | North/South line | Feet from the   | East/West line | County                                                                   |  |
| м                                                                                                                                                                                                                                                                                                             | 4         | 24-S        | 28-E                            | - [                                                                                 | 131'                     | SOUTH            | 380'            | WEST           | EDDY                                                                     |  |
|                                                                                                                                                                                                                                                                                                               |           |             | • •                             |                                                                                     |                          |                  |                 |                | <b>,</b>                                                                 |  |
| UL er lot no.                                                                                                                                                                                                                                                                                                 | Section   | e Township  | Range                           | Lot Ide                                                                             | Feet from the            | North/South line | Fort from the   | East/West line | County                                                                   |  |
| М                                                                                                                                                                                                                                                                                                             | 5         | 24-S        | 28-E                            | -                                                                                   | 330'                     | SOUTH            | 240'            | WEST           | EDDY                                                                     |  |
| <sup>12</sup> Dedicated Acres                                                                                                                                                                                                                                                                                 | "Joint or | Infill "Co  | asolidation Code                | e · <sup>15</sup> Orde                                                              | r No.                    |                  |                 |                |                                                                          |  |
| 320                                                                                                                                                                                                                                                                                                           |           |             |                                 |                                                                                     |                          |                  |                 |                |                                                                          |  |