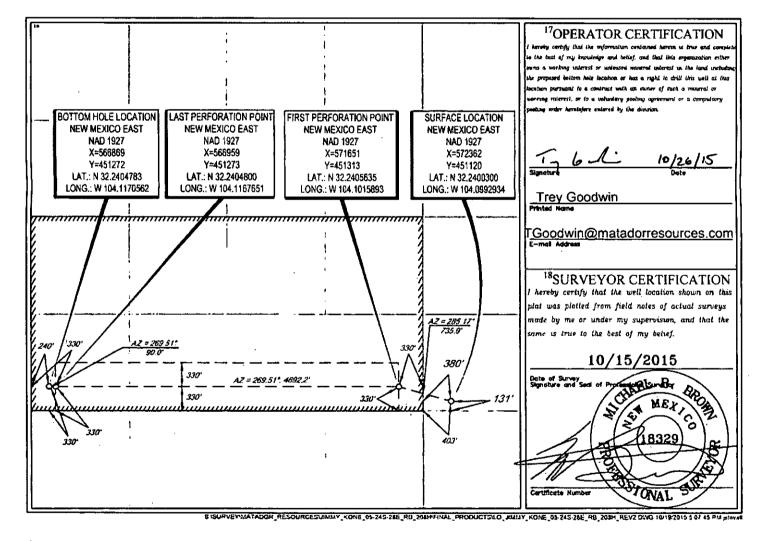

|                                                                                                                                                                                                                                                                                                               |           |             |                                 | TION                                                                                |                          |                  |                 |                |                                                                          |  |
|---------------------------------------------------------------------------------------------------------------------------------------------------------------------------------------------------------------------------------------------------------------------------------------------------------------|-----------|-------------|---------------------------------|-------------------------------------------------------------------------------------|--------------------------|------------------|-----------------|----------------|--------------------------------------------------------------------------|--|
| District I                                                                                                                                                                                                                                                                                                    |           |             |                                 |                                                                                     | State of Nev             | Ai               | RTESIA DISTRICT |                | FORM C-10                                                                |  |
| 1625 N French Dr., Hobbs, NM 88240<br>Phone: (\$75) 393-6161 Fax: (\$75) 393-0720<br>District II<br>Bill S First St., Artesia, NM 88210<br>Phone: (\$75) 748-1283 Fax: (\$75) 748-9720<br>District III<br>1000 Rio Brazos Road, Aztee, NM 87410<br>Phone: (\$05) 334-6178 Fax: (\$05) 334-6170<br>District IV |           |             | I                               | Energy, Minerals & Natural Resource <b>9</b> 2 2015<br>Department                   |                          |                  |                 |                | Revised August 1, 201<br>Submit one copy to appropriat<br>District Offic |  |
|                                                                                                                                                                                                                                                                                                               |           |             | L                               |                                                                                     |                          |                  |                 |                |                                                                          |  |
|                                                                                                                                                                                                                                                                                                               |           |             |                                 |                                                                                     |                          |                  |                 |                |                                                                          |  |
|                                                                                                                                                                                                                                                                                                               |           |             | OIL CONSERVATION DIVISIONCEIVED |                                                                                     |                          |                  |                 |                |                                                                          |  |
|                                                                                                                                                                                                                                                                                                               |           |             | 1220 South St. Francis Dr.      |                                                                                     |                          |                  |                 | <b></b>        |                                                                          |  |
| 220 S St Francis Dr., Sante Fe, NM 87505<br>Phone: (505) 476-3460 Fax. (505) 476-3462                                                                                                                                                                                                                         |           |             |                                 | Sante Fe, NM 87505                                                                  |                          |                  |                 |                | MENDED REPOR                                                             |  |
|                                                                                                                                                                                                                                                                                                               |           |             |                                 |                                                                                     |                          |                  |                 |                |                                                                          |  |
|                                                                                                                                                                                                                                                                                                               |           | W           | ELL LO                          | CATION                                                                              | NAND ACR                 | EAGE DEDIC       | ATION PLAT      | Г              |                                                                          |  |
| APi Number                                                                                                                                                                                                                                                                                                    |           |             | Pool Code                       |                                                                                     |                          |                  |                 |                |                                                                          |  |
| 30-01                                                                                                                                                                                                                                                                                                         |           | <u>3389</u> | 151                             | 150                                                                                 |                          | Volira BI        | utt: Wol        | fcamp 5        | arth (GAS)                                                               |  |
| Property C                                                                                                                                                                                                                                                                                                    |           |             |                                 | 111/10/07                                                                           | <sup>3</sup> Property Na |                  |                 |                | Vell Number                                                              |  |
| 3152,84<br><sup>J</sup> OGRID No.<br>228937                                                                                                                                                                                                                                                                   |           |             |                                 | JIMMY KONE 05-24S-28E RB<br><sup>'Operator Name</sup><br>MATADOR PRODUCTION COMPANY |                          |                  |                 |                | #208H<br>'Elevation<br>3034'                                             |  |
|                                                                                                                                                                                                                                                                                                               |           |             | 1                               |                                                                                     |                          |                  |                 |                |                                                                          |  |
|                                                                                                                                                                                                                                                                                                               |           |             |                                 |                                                                                     |                          |                  |                 |                | 3034                                                                     |  |
|                                                                                                                                                                                                                                                                                                               |           |             |                                 |                                                                                     | <sup>10</sup> Surface Lo |                  | <b>_</b>        |                |                                                                          |  |
| UL or lot no.                                                                                                                                                                                                                                                                                                 | Section   |             | Range                           | Lot Ida                                                                             | Feel from the            | North/South line | Feet from the   | East/West line | County                                                                   |  |
| м                                                                                                                                                                                                                                                                                                             | 4         | 24-S        | 28-E                            | - [                                                                                 | 131'                     | SOUTH            | 380'            | WEST           | EDDY                                                                     |  |
|                                                                                                                                                                                                                                                                                                               |           |             | • •                             |                                                                                     |                          |                  |                 |                | <b>,</b>                                                                 |  |
| UL er lot no.                                                                                                                                                                                                                                                                                                 | Section   | e Township  | Range                           | Lot Ide                                                                             | Feet from the            | North/South line | Fort from the   | East/West line | County                                                                   |  |
| М                                                                                                                                                                                                                                                                                                             | 5         | 24-S        | 28-E                            | -                                                                                   | 330'                     | SOUTH            | 240'            | WEST           | EDDY                                                                     |  |
| <sup>12</sup> Dedicated Acres                                                                                                                                                                                                                                                                                 | "Joint or | Infill "Co  | asolidation Code                | e · <sup>15</sup> Orde                                                              | r No.                    |                  |                 |                |                                                                          |  |
| 320                                                                                                                                                                                                                                                                                                           |           |             |                                 |                                                                                     |                          |                  |                 |                |                                                                          |  |