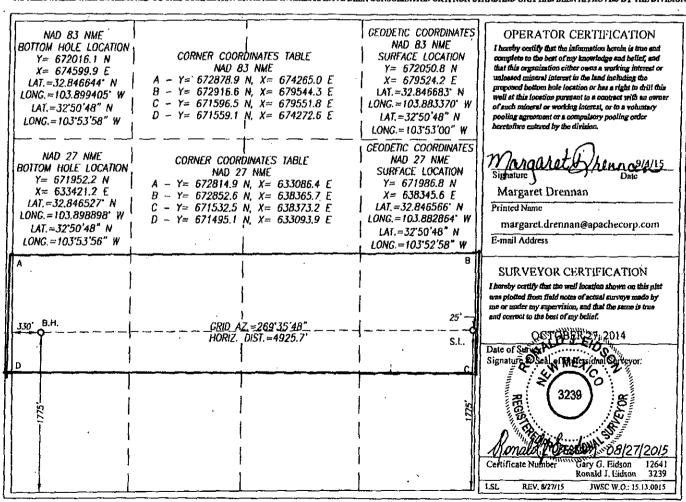

#### WELL LOCATION AND ACREAGE DEDICATION PLAT

| •                | 30-015-4       | 13249     |                | 96831                            | С                         | edar Lake; Glorie  | iic                |                                       |                                |  |
|------------------|----------------|-----------|----------------|----------------------------------|---------------------------|--------------------|--------------------|---------------------------------------|--------------------------------|--|
| Property         | Code<br>308724 |           |                | NF                               | Property Name<br>E FEDERA |                    | Well Number<br>60H |                                       |                                |  |
| , OGRID          | No.<br>873     |           |                | Operator Name APACHE CORPORATION |                           |                    |                    |                                       | Blevation<br>3837 <sup>1</sup> |  |
|                  |                |           |                |                                  | Surface Locat             | ion                |                    |                                       |                                |  |
| UL or lot No.    | Section        | Township  | Range          | Lot idn                          | Feet from the             | North/South line   | Feet from the      | East/West line                        | County                         |  |
| I                | 8              | 17-S      | 31-B           |                                  | 1775                      | SOUTH              | 25                 | EAST                                  | EDDY                           |  |
|                  |                | ,         | •              | Bottom Hole                      | c Location If Diff        | erent From Surface |                    | · · · · · · · · · · · · · · · · · · · |                                |  |
| UL or lot No.    | Section        | Township  | Range          | Lot Idn                          | Feet from the             | North/South line   | Feet from the      | Fast/West line                        | County                         |  |
| $\boldsymbol{L}$ | 8              | 17-S      | 31-E           | }                                | 1775                      | SOUTH              | 330                | WEST                                  | EDDY                           |  |
| Dedicated Acres  | Joint or       | Iniiii Co | onsolidation C | ode Orde                         | er No.                    | <u></u>            |                    | <u> </u>                              |                                |  |
|                  |                | i i       |                | 1                                |                           |                    |                    |                                       |                                |  |