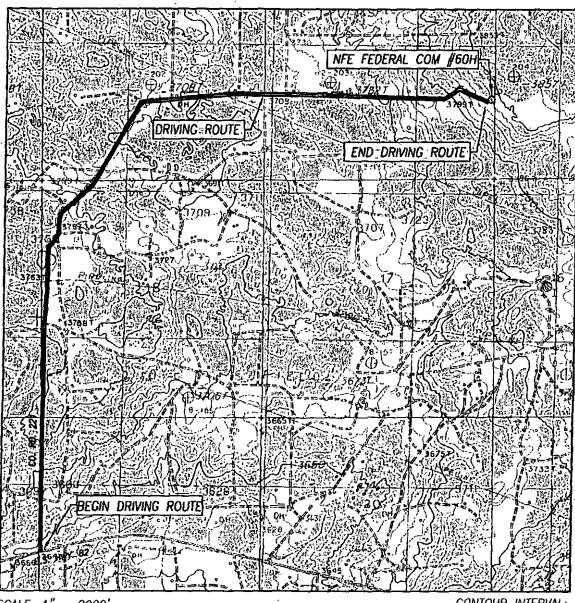

## VICINITY MAP

DRIVING ROUTE: SEE TOPOGRAPHICAL AND ACCESS ROAD MAP

| SEC. <u>8</u> TWP. <u>17-S</u> RGE. <u>31-E</u> |
|-------------------------------------------------|
| SURVEYN.M.P.M.                                  |
| COUNTY EDDY STATE NEW MEXICO                    |
| DESCRIPTION 1775' FSL & 25' FEL                 |
| ELEVATION3837'                                  |
| OPERATORAPACHE_CORPORATION                      |
| LEASE NFE FEDERAL COM                           |

## TOPOGRAPHICAL AND ACCESS ROAD MAP

SCALE: 1'' = 2000'

CONTOUR INTERVAL: LOCO HILLS, N.M. - 10'

| SEC. 8 1WP. 17-5 RGE. 31                     | <u> Ł</u> |
|----------------------------------------------|-----------|
| SURVEY N.M.P.M.                              |           |
| COUNTY EDDY STATE NEW                        |           |
| DESCRIPTION 1775' FSL & 25                   | 5' FEL    |
| ELEVATION3837'                               |           |
| OPERATORAPACHE CORPORAT                      | ION       |
| LEASE NE FEDERAL COM                         |           |
| U.S.G.S. TOPOGRAPHIC MAP<br>LOCO HILLS, N.M. |           |

DIRECTIONS TO THIS LOCATION:

FROM THE INTERSECTION OF U.S. HWY 82 AND CO. RD. 221 (SKELLY) GO NORTH 1.3 MILES TURN RIGHT AND GO NORTHEAST 0.5 MILES TURN RIGHT AND GO EAST APPROX. 1.5 MILES TO THIS LOCATION.