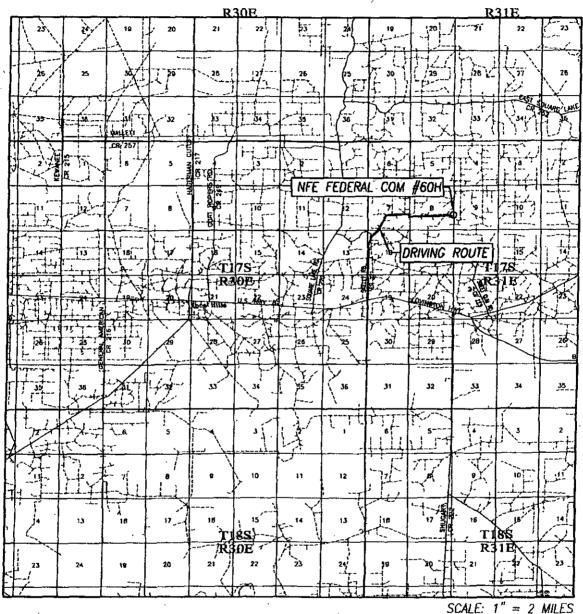

## VICINITY MAP

DRIVING ROUTE: SEE TOPOGRAPHICAL AND ACCESS ROAD MAP

| SEC. <u>8</u> TWP. <u>17-S</u> RGE. <u>31-E</u> |
|-------------------------------------------------|
| SURVEYN.M.P.M.                                  |
| COUNTY EDDY STATE NEW MEXICO                    |
| DESCRIPTION 1775' FSL & 25' FEL                 |
| ELEVATION3837'                                  |
| OPERATORAPACHE_CORPORATION                      |
| LEASE NFE FEDERAL COM                           |

DIRECTIONS TO THIS LOCATION:

FROM THE INTERSECTION OF U.S. HWY 82 AND CO. RD. 221 (SKELLY) GO NORTH 1.3 MILES TURN RIGHT AND GO NORTHEAST 0.5 MILES TURN RIGHT AND GO EAST APPROX. 1.5 MILES TO THIS LOCATION.