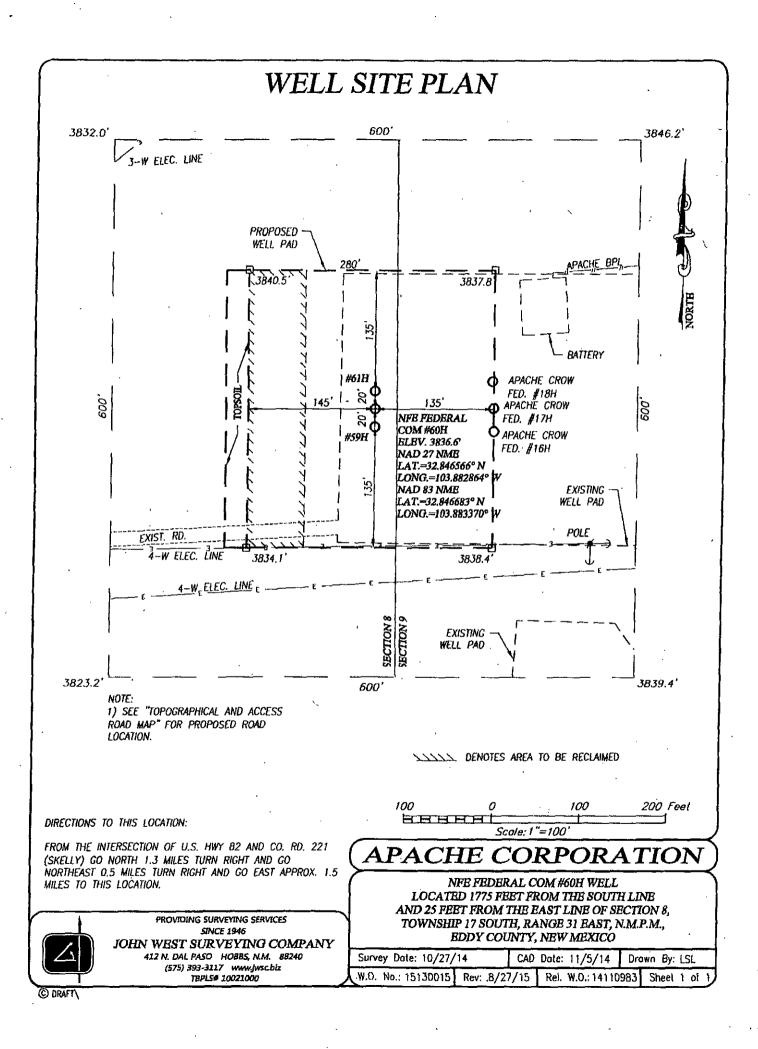

DIRECTIONS TO THIS LOCATION:

FROM THE INTERSECTION OF U.S. HWY 82 AND CO. RD. 221 (SKELLY) GO NORTH 1.3 MILES TURN RIGHT AND GO NORTHEAST 0.5 MILES TURN RIGHT AND GO EAST APPROX. 1.5 MILES TO THIS LOCATION.