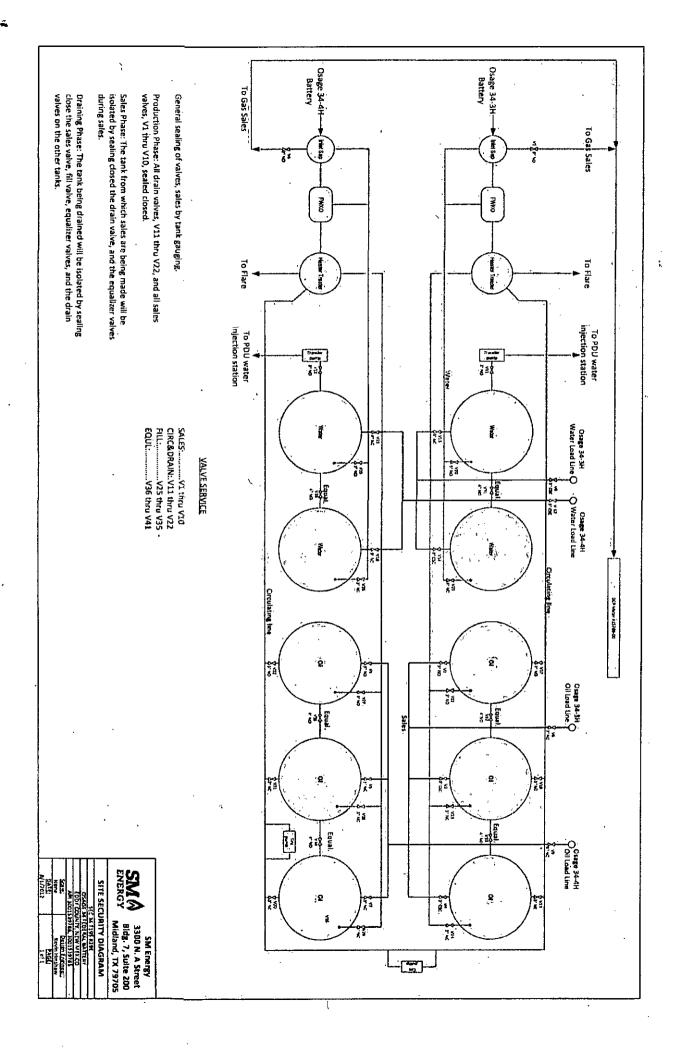

| TICC Continu 1212 males it a                                                                            | aulus a Can anns má                 | uaan lenassiinalee ee                                | مد مو بدالهاليد اد                    | lea to anni domentust                                                                        | against of the Tinited                          |  |                               |  |  |  |  |                      |        |



7,