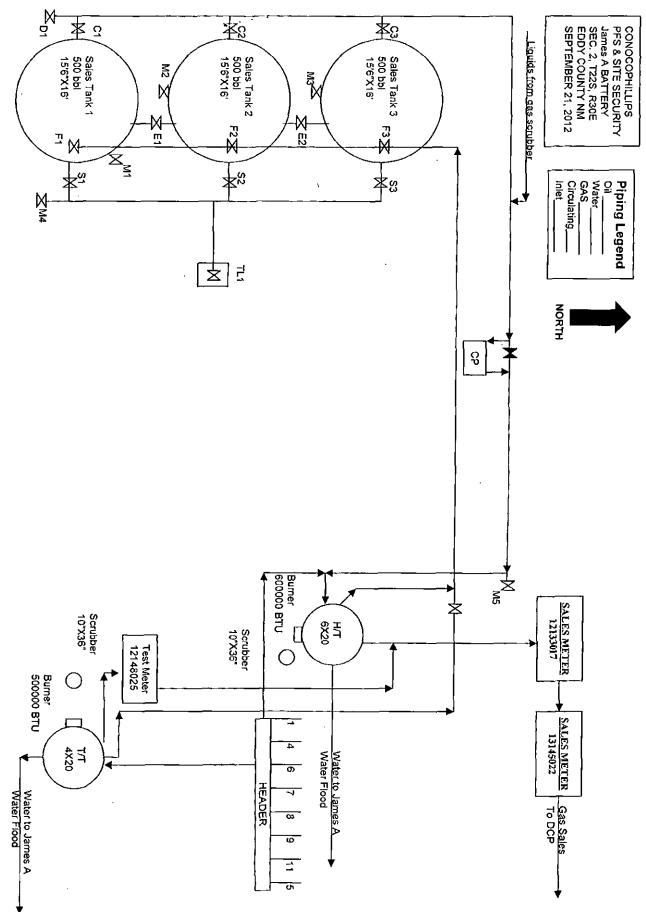

|  |  |  |

\* Gas-Oil ratio test may be required to verify estimated gas volume.

۰.

è

| James A        |     | 4 - 1 - N  |
|----------------|-----|------------|
| Wells          | API |            |
| James A 03 SWD |     | 3001525758 |
| James A 12W    |     | 3001526761 |
| James A 04     |     | 3001525768 |
| James A 05     |     | 3001525962 |
| James A 06     |     | 3001526031 |
| James A 07     |     | 3001526232 |
| James A 08     |     | 3001526304 |
| James A 09     |     | 3001526313 |
| James A 11     |     | 3001526510 |

.

•

۴

.

.

.



.

:

• !

1

t

ļ

## NEW MEXICO OIL CONSERVATION DIVISION DISTRICT 2 OFFICE 811 SOUTH FIRST STREET ARTESIA, NM 88210 (575)748-1283

## CONDITIONS OF APPROVAL for FLARING or VENTING GAS

- **1.** Venting gas is absolutely not allowed.
- 2. Prior to flaring gas, C-129 must be filed & approved. Blanket approval cannot be given for this operation.
- 3. Flared volumes of gas are to be metered & reported.
- 4. Flares WILL be manned at all times. Brush should be cut down to 1 or 2 inches around flare stack at least a radial distance of 2 times the height of the flare stack.
- 5. Flares WILL NOT be left unattended.
- 6. No flaring operations to be conducted during red-flag days. <u>http://www.gacc.nifc.gov/swcc</u> (go to "Predictive Services" on SWCC website) to check for red flag warnings.
-