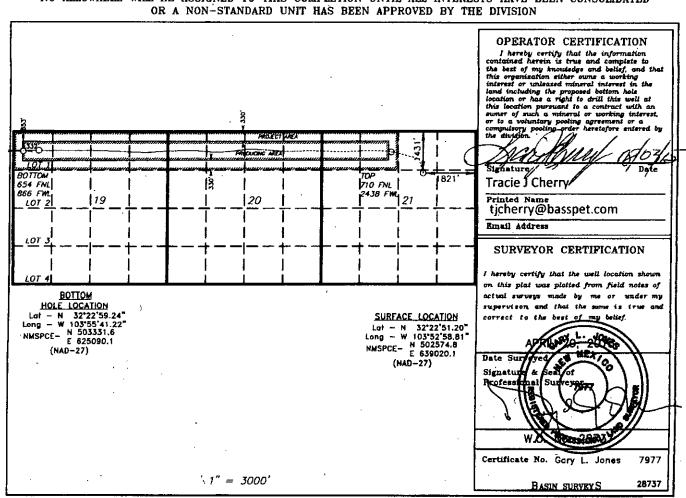

## OIL CONSERVATION DIVISION 1220 South St. Francis Dr.

1220 South St. Francis Dr. Santa Fe, New Mexico 87505 -

AMENDED REPORT

WELL LOCATION AND ACREAGE DEDICATION PLAT

| API Number<br>30-015-39254 |         |                                     |               | Pool Code<br>'905 |                | WC G-07 S223021G; Bone Spring |               |                     |        |
|----------------------------|---------|-------------------------------------|---------------|-------------------|----------------|-------------------------------|---------------|---------------------|--------|
| Property Code<br>306407    |         | Property Name  JAMES RANCH UNIT DI1 |               |                   |                |                               |               | Well Number<br>126H |        |
| ogrid no.<br>260737        |         | Operator Name<br>BOPCO, L.P.        |               |                   |                |                               |               | Blevation<br>3165'  |        |
|                            |         |                                     |               |                   | Surface Loc    | ation                         | •             |                     |        |
| UL or lot No.              | Section | Township                            | Range         | Lot Idn           | Feet from the  | North/South line              | Feet from the | East/West line      | County |
| G                          | 21      | 22 S                                | 30 E          |                   | 1431           | NORTH                         | 1821          | EAST                | EDDY   |
|                            |         |                                     | Bottom        | Hole Loc          | ation If Diffe | rent From Sur                 | face          |                     |        |
| UL or lot No.              | Section | Township                            | Range         | Lot Idn           | Feet from the  | North/South line              | Feet from the | East/West line      | County |
| D                          | 19      | 22 S                                | 30 E          |                   | 653            | NORTH                         | 332           | WEST                | EDDY   |
| Dedicated Acre<br>400      | Joint o | r Infill Co                         | nsolidation ( | Code Ore          | ier No.        |                               |               | <u> </u>            | ,      |