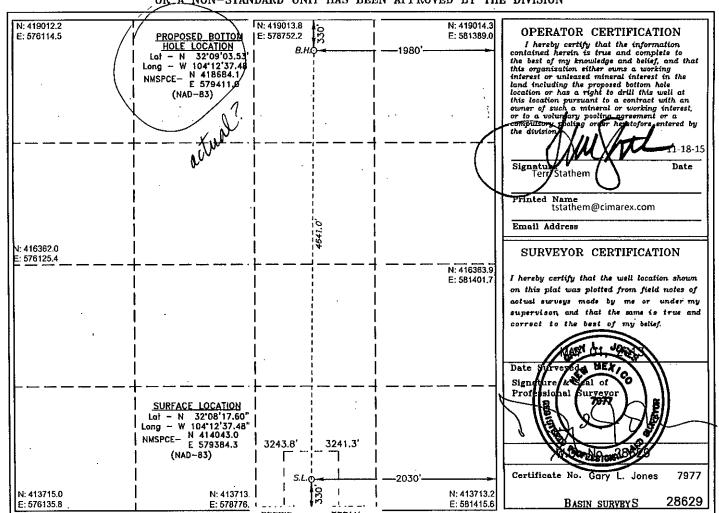

## Santa Fe, New Mexico 87505

OIL CONSERVATION DIVISION 1220 South St. Francis DECEIVED

WELL LOCATION AND ACREAGE DEDICATION PLAT

AMENDED REPORT

| API Number<br>3001542161 | Pool Code<br>13367 | Pool Name<br>Cottonwood Draw; Bone Spring |             |  |
|--------------------------|--------------------|-------------------------------------------|-------------|--|
| Property Code            | Propert            | y Name                                    | Well Number |  |
| 312447                   | WHITE CITY "       | 8" FEDERAL                                | 4H          |  |
| · OGRID No.              | Operato            | r Name                                    | Bievation   |  |
| 215099                   | CIMAREX EN         | NERGY CO.                                 | 3235'       |  |

## Surface Location

| UL or lot No. | Section | Township | Range | Lot Idn | Feet from the | North/South line | Feet from the | East/West line | County |
|---------------|---------|----------|-------|---------|---------------|------------------|---------------|----------------|--------|
| 0             | 8       | 25 S     | 27 E  |         | 330           | SOUTH            | 2030          | EAST           | EDDY   |

## Bottom Hole Location If Different From Surface

| Г                                                                  | UL or lot No. | Section | Township | Range | Lot Idn | Feet from the | North/South line | Feet from the | East/West line | County |
|--------------------------------------------------------------------|---------------|---------|----------|-------|---------|---------------|------------------|---------------|----------------|--------|
|                                                                    | В             | 8       | 25 S     | 27 E  |         | 330           | NORTH            | 1970          | EAST           | EDDY   |
| Dedicated Acres   Joint or Infill   Consolidation Code   Order No. |               |         |          |       |         |               |                  |               |                |        |
|                                                                    | 160           |         |          | ,     |         |               |                  |               |                |        |

NO ALLOWABLE WILL BE ASSIGNED TO THIS COMPLETION UNTIL ALL INTERESTS HAVE BEEN CONSOLIDATED OR A NON-STANDARD UNIT HAS BEEN APPROVED BY THE DIVISION