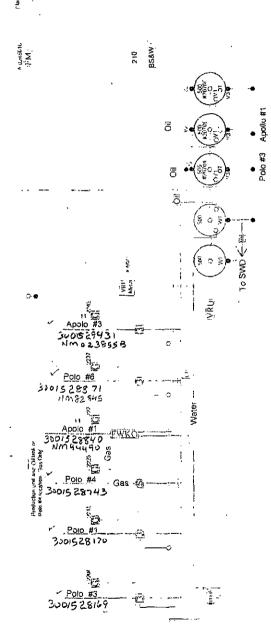

## Polo AOP Federal Com Battery

1980' FSL & 1980' FEL \* Sec 10 - T19S-R25E\* Unit J API - 3001520334 Eddy County, NM

Tank #20706
Valve 1 Tank Sealed Closed
Valve 2 Tank Sealed Closed
Valve 3 Tank Open Tank #20704 Valve I Tank Scaled Closed Valve 2 Tank Scaled Closed Tank #20708 Valve 1 Tank Scaled Closed Valve 2 Tank Sealed Closed Valve 3 Tank Open Valve 3 Tank Open Sales Phase: Tank #20704 Valve 1 Tank Open Valve 2 Tank Scaled Closed Valve 3 Tank Scaled Closed Tank #20705 Valve 1 Tank Open Valve 2 Tank Sealed Closed Valve 3 Tank Sealed Closed Tank #20706 Valve I Tank Open Valve 2 Tank Sealed Closed Valve 3 Tank Sealed Closed Production Phase:

Io Swo ←愈 Apolo Production unit and Oil bank or Pole #4 location "Gat Only" to Man 🛧

FWKO] = Free Water Knock Out

W8SB)

FM - Flage Meter

[VR( ]] = Vapor Recovery Unit 3 + 3 Phuse Separato

(S) = Separator

- Healer Treate

**(1)** 

CP \* Circulating Pump \* Valve Closed
 T Valve Opened

Mg \* Water Pump

Gas Meter

This diagram is subject to the Yates Petroleum Corporation August 1983 Security Plan which is on file at 105 South 4th Street, Artesia, NM

## Polo AOP Federal Com Battery

| Z                                                                                         |                   | ◆ Vann Chreen<br>C = Vane Chreen                                                          | - Francisching             | h = Walst there | (A) SAS MOIT      | (E) 1 has separate         | VIRITE VIDA BACKER VIE | the Section 2                    | trest trest                                                              |
|-------------------------------------------------------------------------------------------|-------------------|-------------------------------------------------------------------------------------------|----------------------------|-----------------|-------------------|----------------------------|------------------------|----------------------------------|--------------------------------------------------------------------------|
| 1980' FSL & 1980' FEL * Sec 10 - T19S-R25E* Unit J<br>Eddy County, NM<br>API - 3001520334 | Sales Phase:      | Tanh #20704<br>hwn Valve I Tank Scatcd Closed<br>icaled Closed Valve 2 Tank Scatcd Closed |                            | Tank #20705     |                   |                            |                        |                                  | sealed Closed Valve 2 Tank Sealed Closed Sealed Closed Valve 3 Tank Open |
|                                                                                           | Production Phase: | Tank #20704<br>Valve + Tank Open<br>Valve 2 Tank Scaled Closed                            | Valve 3 Tunk Sealed Closed | Fank #29705     | Valve i Tank Open | Valve 3 Tank Scaled Closed |                        | Tank #20706<br>Valve 1 Tink Open | Valve 3 Tank Sealed Closed<br>Valve 3 Tank Sealed Closed                 |

To Main -

and engineering by a That Make