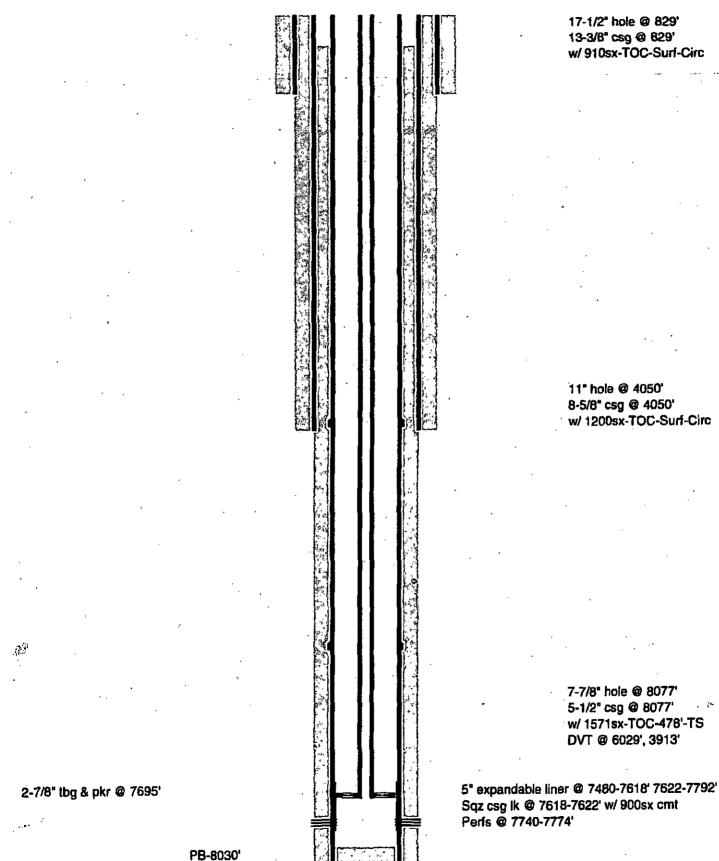

| SUNDRY                                                                                                                                                                                                                                                                                                                                                                                                                                                                                                                                                                                                                                                                                                                                                                                                                                                                                                                                                                                                                                                                                                                                                                                                                                                                                                                                                                                                                                                                                                                                                                                                                                                                                                                                                                                                                                                                                                                                                                                                                                                                                                                                                            | UNITED STATES NMOCD<br>DEPARTMENT OF THE INTERIOR Artesia<br>BUREAU OF LAND MANAGEMENT<br>SUNDRY NOTICES AND REPORTS ON WELLS<br>Do not use this form for proposals to drill or to re-enter an                                                                                                                                                                                                                                                   |                                                                                                                                                                                                                                                                                                                                                          |                                                                                                                                                                                                                                          | FORM APPROVED<br>OMB NO. 1004-0135<br>Expires: July 31, 2010<br>5. Lease Serial No.<br>NMNM38463<br>6. If Indian, Allottee or Tribe Name<br>7. If Unit or CA/Agreement, Name and/or No. |                                                                                                                     |
|-------------------------------------------------------------------------------------------------------------------------------------------------------------------------------------------------------------------------------------------------------------------------------------------------------------------------------------------------------------------------------------------------------------------------------------------------------------------------------------------------------------------------------------------------------------------------------------------------------------------------------------------------------------------------------------------------------------------------------------------------------------------------------------------------------------------------------------------------------------------------------------------------------------------------------------------------------------------------------------------------------------------------------------------------------------------------------------------------------------------------------------------------------------------------------------------------------------------------------------------------------------------------------------------------------------------------------------------------------------------------------------------------------------------------------------------------------------------------------------------------------------------------------------------------------------------------------------------------------------------------------------------------------------------------------------------------------------------------------------------------------------------------------------------------------------------------------------------------------------------------------------------------------------------------------------------------------------------------------------------------------------------------------------------------------------------------------------------------------------------------------------------------------------------|--------------------------------------------------------------------------------------------------------------------------------------------------------------------------------------------------------------------------------------------------------------------------------------------------------------------------------------------------------------------------------------------------------------------------------------------------|----------------------------------------------------------------------------------------------------------------------------------------------------------------------------------------------------------------------------------------------------------------------------------------------------------------------------------------------------------|------------------------------------------------------------------------------------------------------------------------------------------------------------------------------------------------------------------------------------------|-----------------------------------------------------------------------------------------------------------------------------------------------------------------------------------------|---------------------------------------------------------------------------------------------------------------------|
| Do not use this form for proposals to drill or to re-enter an<br>abandoned well. Use form 3160-3 (APD) for such proposals.                                                                                                                                                                                                                                                                                                                                                                                                                                                                                                                                                                                                                                                                                                                                                                                                                                                                                                                                                                                                                                                                                                                                                                                                                                                                                                                                                                                                                                                                                                                                                                                                                                                                                                                                                                                                                                                                                                                                                                                                                                        |                                                                                                                                                                                                                                                                                                                                                                                                                                                  |                                                                                                                                                                                                                                                                                                                                                          |                                                                                                                                                                                                                                          |                                                                                                                                                                                         |                                                                                                                     |
| SUBMIT IN TRIPLICATE - Other instructions on reverse side.                                                                                                                                                                                                                                                                                                                                                                                                                                                                                                                                                                                                                                                                                                                                                                                                                                                                                                                                                                                                                                                                                                                                                                                                                                                                                                                                                                                                                                                                                                                                                                                                                                                                                                                                                                                                                                                                                                                                                                                                                                                                                                        |                                                                                                                                                                                                                                                                                                                                                                                                                                                  |                                                                                                                                                                                                                                                                                                                                                          |                                                                                                                                                                                                                                          |                                                                                                                                                                                         |                                                                                                                     |
| I. Type of Well  Structure  Structure Structure  Structure  Structure  Structure  Structure  Struc                                     |                                                                                                                                                                                                                                                                                                                                                                                                                                                  |                                                                                                                                                                                                                                                                                                                                                          |                                                                                                                                                                                                                                          | 8. Well Name and No.<br>PURE GOLD B FED 20.                                                                                                                                             |                                                                                                                     |
| 2. Name of Operator Contact: DAVID STEWART<br>OXY USA INCORPORATED E-Mail: david_stewart@oxy.com                                                                                                                                                                                                                                                                                                                                                                                                                                                                                                                                                                                                                                                                                                                                                                                                                                                                                                                                                                                                                                                                                                                                                                                                                                                                                                                                                                                                                                                                                                                                                                                                                                                                                                                                                                                                                                                                                                                                                                                                                                                                  |                                                                                                                                                                                                                                                                                                                                                                                                                                                  |                                                                                                                                                                                                                                                                                                                                                          |                                                                                                                                                                                                                                          | 9. API Well No.<br>30-015-30605-00-S1                                                                                                                                                   |                                                                                                                     |
| 3a, Address<br>5 GREENWAY PLAZA STE<br>HOUSTON, TX 77046-0521                                                                                                                                                                                                                                                                                                                                                                                                                                                                                                                                                                                                                                                                                                                                                                                                                                                                                                                                                                                                                                                                                                                                                                                                                                                                                                                                                                                                                                                                                                                                                                                                                                                                                                                                                                                                                                                                                                                                                                                                                                                                                                     | 3b. Phone No. (include area of<br>Ph: 432.685.5717                                                                                                                                                                                                                                                                                                                                                                                               | ode)                                                                                                                                                                                                                                                                                                                                                     | 10. Field and Pool, or Exploratory<br>W SAND DUNES                                                                                                                                                                                       |                                                                                                                                                                                         |                                                                                                                     |
| 4. Location of Well (Footage, Sec.,                                                                                                                                                                                                                                                                                                                                                                                                                                                                                                                                                                                                                                                                                                                                                                                                                                                                                                                                                                                                                                                                                                                                                                                                                                                                                                                                                                                                                                                                                                                                                                                                                                                                                                                                                                                                                                                                                                                                                                                                                                                                                                                               | -                                                                                                                                                                                                                                                                                                                                                                                                                                                |                                                                                                                                                                                                                                                                                                                                                          | 11. County or Parish, and State                                                                                                                                                                                                          |                                                                                                                                                                                         |                                                                                                                     |
| Sec 20 T23S R31E SESE 1260FSL 250FEL                                                                                                                                                                                                                                                                                                                                                                                                                                                                                                                                                                                                                                                                                                                                                                                                                                                                                                                                                                                                                                                                                                                                                                                                                                                                                                                                                                                                                                                                                                                                                                                                                                                                                                                                                                                                                                                                                                                                                                                                                                                                                                                              |                                                                                                                                                                                                                                                                                                                                                                                                                                                  |                                                                                                                                                                                                                                                                                                                                                          |                                                                                                                                                                                                                                          | EDDY COUNTY, NM                                                                                                                                                                         |                                                                                                                     |
| 12. CHECK APP                                                                                                                                                                                                                                                                                                                                                                                                                                                                                                                                                                                                                                                                                                                                                                                                                                                                                                                                                                                                                                                                                                                                                                                                                                                                                                                                                                                                                                                                                                                                                                                                                                                                                                                                                                                                                                                                                                                                                                                                                                                                                                                                                     | PROPRIATE BOX(ES) TO                                                                                                                                                                                                                                                                                                                                                                                                                             | INDICATE NATURE O                                                                                                                                                                                                                                                                                                                                        | F NOTICE, RE                                                                                                                                                                                                                             | PORT, OR OTHE                                                                                                                                                                           | R DATA                                                                                                              |
| TYPE OF SUBMISSION                                                                                                                                                                                                                                                                                                                                                                                                                                                                                                                                                                                                                                                                                                                                                                                                                                                                                                                                                                                                                                                                                                                                                                                                                                                                                                                                                                                                                                                                                                                                                                                                                                                                                                                                                                                                                                                                                                                                                                                                                                                                                                                                                | SION TYPE OF ACTION                                                                                                                                                                                                                                                                                                                                                                                                                              |                                                                                                                                                                                                                                                                                                                                                          |                                                                                                                                                                                                                                          |                                                                                                                                                                                         | <u></u>                                                                                                             |
| □ Notice of Intent                                                                                                                                                                                                                                                                                                                                                                                                                                                                                                                                                                                                                                                                                                                                                                                                                                                                                                                                                                                                                                                                                                                                                                                                                                                                                                                                                                                                                                                                                                                                                                                                                                                                                                                                                                                                                                                                                                                                                                                                                                                                                                                                                | 🗖 Acidize                                                                                                                                                                                                                                                                                                                                                                                                                                        | Deepen .                                                                                                                                                                                                                                                                                                                                                 | Productio                                                                                                                                                                                                                                | on (Start/Resume)                                                                                                                                                                       | □ Water Shut-Off                                                                                                    |
| Subsequent Report                                                                                                                                                                                                                                                                                                                                                                                                                                                                                                                                                                                                                                                                                                                                                                                                                                                                                                                                                                                                                                                                                                                                                                                                                                                                                                                                                                                                                                                                                                                                                                                                                                                                                                                                                                                                                                                                                                                                                                                                                                                                                                                                                 | Alter Casing                                                                                                                                                                                                                                                                                                                                                                                                                                     | Fracture Treat                                                                                                                                                                                                                                                                                                                                           |                                                                                                                                                                                                                                          |                                                                                                                                                                                         | Well Integrity                                                                                                      |
|                                                                                                                                                                                                                                                                                                                                                                                                                                                                                                                                                                                                                                                                                                                                                                                                                                                                                                                                                                                                                                                                                                                                                                                                                                                                                                                                                                                                                                                                                                                                                                                                                                                                                                                                                                                                                                                                                                                                                                                                                                                                                                                                                                   | Casing Repair                                                                                                                                                                                                                                                                                                                                                                                                                                    | □ New Construction                                                                                                                                                                                                                                                                                                                                       |                                                                                                                                                                                                                                          |                                                                                                                                                                                         | Other<br>Workover Operations                                                                                        |
| Final Abandonment Notice                                                                                                                                                                                                                                                                                                                                                                                                                                                                                                                                                                                                                                                                                                                                                                                                                                                                                                                                                                                                                                                                                                                                                                                                                                                                                                                                                                                                                                                                                                                                                                                                                                                                                                                                                                                                                                                                                                                                                                                                                                                                                                                                          | Change Plans                                                                                                                                                                                                                                                                                                                                                                                                                                     | Plug and Abandon Plug Back                                                                                                                                                                                                                                                                                                                               | 🔲 Tempora<br>🔲 Water Di                                                                                                                                                                                                                  | -                                                                                                                                                                                       |                                                                                                                     |
| Attach the Bond under which the w<br>following completion of the involve                                                                                                                                                                                                                                                                                                                                                                                                                                                                                                                                                                                                                                                                                                                                                                                                                                                                                                                                                                                                                                                                                                                                                                                                                                                                                                                                                                                                                                                                                                                                                                                                                                                                                                                                                                                                                                                                                                                                                                                                                                                                                          | ed operations. If the operation result                                                                                                                                                                                                                                                                                                                                                                                                           | its in a multiple completion or i                                                                                                                                                                                                                                                                                                                        | recompletion in a ne                                                                                                                                                                                                                     | equent reports shall be<br>w interval, a Form 316                                                                                                                                       | 0-4 shall be filed once                                                                                             |
|                                                                                                                                                                                                                                                                                                                                                                                                                                                                                                                                                                                                                                                                                                                                                                                                                                                                                                                                                                                                                                                                                                                                                                                                                                                                                                                                                                                                                                                                                                                                                                                                                                                                                                                                                                                                                                                                                                                                                                                                                                                                                                                                                                   | ed operations. If the operation results<br>bandonment Notices shall be filed<br>final inspection.)<br>approval                                                                                                                                                                                                                                                                                                                                   | its in a multiple completion or i<br>only after all requirements, inc                                                                                                                                                                                                                                                                                    | BIA. Required subs<br>recompletion in a ne<br>cluding reclamation,                                                                                                                                                                       | equent reports shall be<br>w interval, a Form 316<br>have been completed,                                                                                                               | 0-4 shall be filed once                                                                                             |
| following completion of the involve<br>testing has been completed. Final A<br>determined that the site is ready for<br>9/11-9/14/15 Wait on orders,<br>9/15/15 RIH w/ RBP & set @                                                                                                                                                                                                                                                                                                                                                                                                                                                                                                                                                                                                                                                                                                                                                                                                                                                                                                                                                                                                                                                                                                                                                                                                                                                                                                                                                                                                                                                                                                                                                                                                                                                                                                                                                                                                                                                                                                                                                                                 | ed operations. If the operation result<br>bandonment Notices shall be filed<br>final inspection.)<br>approval<br>27715', test to 750#, held go                                                                                                                                                                                                                                                                                                   | its in a multiple completion or a<br>only after all requirements, inc<br>od. RIH w/ cmt ret & set                                                                                                                                                                                                                                                        | BIA. Required subs<br>recompletion in a ne<br>cluding reclamation,<br>@ 7564', EIR @                                                                                                                                                     | equent reports shall be<br>w interval, a Form 316<br>have been completed,<br><b>NM OIL C</b>                                                                                            | 0-4 shall be filed once<br>and the operator has                                                                     |
| following completion of the involve<br>testing has been completed. Final A<br>determined that the site is ready for<br>9/11-9/14/15 Wait on orders,<br>9/15/15 RIH w/ RBP & set @<br>3BPM @ 700#                                                                                                                                                                                                                                                                                                                                                                                                                                                                                                                                                                                                                                                                                                                                                                                                                                                                                                                                                                                                                                                                                                                                                                                                                                                                                                                                                                                                                                                                                                                                                                                                                                                                                                                                                                                                                                                                                                                                                                  | ed operations. If the operation result<br>bandonment Notices shall be filed<br>final inspection.)<br>approval<br>0 7715', test to 750#, held go<br>H cmt, hesitate sqz to 400#,<br>sure to 300#, lost pressure, E                                                                                                                                                                                                                                | its in a multiple completion or i<br>only after all requirements, inc<br>od. RIH w/ cmt ret & set<br>sting out of CR, reverse<br>IR @ 2BPM @ 500#, M&                                                                                                                                                                                                    | BIA. Required subs<br>recompletion in a ne<br>cluding reclamation,<br>@ 7564', EIR @<br>out, WOC.                                                                                                                                        | equent reports shall be<br>w interval, a Form 316<br>have been completed,<br><b>NM OIL C</b><br>ARTE                                                                                    | 0-4 shall be filed once<br>and the operator has                                                                     |
| following completion of the involve<br>testing has been completed. Final A<br>determined that the site is ready for<br>9/11-9/14/15 Wait on orders,<br>9/15/15 RIH w/ RBP & set @<br>3BPM @ 700#<br>9/16/15 EIR, M&P 500sx CL<br>9/17/15 EIR, M&P 500sx CL<br>9/17/15 Sting into CR, press<br>hestitate sqz 5 times to 1000<br>9/21/15 RIH w/ bit, scrapper,                                                                                                                                                                                                                                                                                                                                                                                                                                                                                                                                                                                                                                                                                                                                                                                                                                                                                                                                                                                                                                                                                                                                                                                                                                                                                                                                                                                                                                                                                                                                                                                                                                                                                                                                                                                                      | ed operations. If the operation result<br>bandonment Notices shall be filed<br>final inspection.)<br>approval<br>9,7715', test to 750#, held go<br>H cmt, hesitate sqz to 400#,<br>sure to 300#, lost pressure, E<br>#, dropped to 325#, sting ou                                                                                                                                                                                                | Its in a multiple completion or i<br>only after all requirements, inc<br>od. RIH w/ cmt ret & set<br>sting out of CR, reverse<br>IR @ 2BPM @ 500#, M&<br>t of CR, unable to reverse                                                                                                                                                                      | BIA. Required subs<br>recompletion in a ne<br>cluding reclamation,<br>@ 7564', EIR @<br>out, WOC.<br>&P 400sx CI H cr<br>e out, WOC.                                                                                                     | equent reports shall be<br>w interval, a Form 316<br>have been completed,<br><b>NM OIL C</b><br>ARTE<br>nt, NO                                                                          | 0-4 shall be filed once<br>and the operator has<br>CONSERVATION<br>SIA DISTRICT                                     |
| following completion of the involve<br>testing has been completed. Final A<br>determined that the site is ready for<br>9/11-9/14/15 Wait on orders,<br>9/15/15 RIH w/ RBP & set @<br>3BPM @ 700#<br>9/16/15 EIR, M&P 500sx CL<br>9/17/15 Sting into CR, press<br>hestitate sqz 5 times to 1000                                                                                                                                                                                                                                                                                                                                                                                                                                                                                                                                                                                                                                                                                                                                                                                                                                                                                                                                                                                                                                                                                                                                                                                                                                                                                                                                                                                                                                                                                                                                                                                                                                                                                                                                                                                                                                                                    | ed operations. If the operation result<br>bandonment Notices shall be filed<br>final inspection.)<br>approval<br>9,7715', test to 750#, held go<br>H cmt, hesitate sqz to 400#,<br>sure to 300#, lost pressure, E<br>#, dropped to 325#, sting ou                                                                                                                                                                                                | Its in a multiple completion or i<br>only after all requirements, inc<br>od. RIH w/ cmt ret & set<br>sting out of CR, reverse<br>IR @ 2BPM @ 500#, M&<br>t of CR, unable to reverse                                                                                                                                                                      | BIA. Required subs<br>recompletion in a ne<br>cluding reclamation,<br>@ 7564', EIR @<br>out, WOC.<br>&P 400sx CI H cr<br>e out, WOC.<br>art to drill on                                                                                  | equent reports shall be<br>w interval, a Form 316<br>have been completed,<br><b>NM OIL C</b><br>ARTE<br>nt, NO                                                                          | ONSERVATION<br>SIA DISTRICT<br>1 9 2015<br>CEIVED                                                                   |
| following completion of the involve<br>testing has been completed. Final A<br>determined that the site is ready for<br>9/11-9/14/15 Wait on orders,<br>9/15/15 RIH w/ RBP & set @<br>3BPM @ 700#<br>9/16/15 EIR, M&P 500sx CL<br>9/17/15 EIR, M&P 500sx CL<br>9/17/15 Sting into CR, press<br>hestitate sqz 5 times to 1000<br>9/21/15 RIH w/ bit, scrapper,<br>CR.                                                                                                                                                                                                                                                                                                                                                                                                                                                                                                                                                                                                                                                                                                                                                                                                                                                                                                                                                                                                                                                                                                                                                                                                                                                                                                                                                                                                                                                                                                                                                                                                                                                                                                                                                                                               | ed operations. If the operation result<br>bandonment Notices shall be filed<br>final inspection.)<br>approval<br>0 7715', test to 750#, held go<br>H cmt, hesitate sqz to 400#,<br>sure to 300#, lost pressure, E<br>#, dropped to 325#, sting ou<br>drill collars, tbg & tag CR @<br>is true and correct.<br>Electronic Submission #31<br>For OXY USA H                                                                                         | Its in a multiple completion or i<br>only after all requirements, inc<br>od. RIH w/ cmt ret & set<br>sting out of CR, reverse<br>(IR @ 2BPM @ 500#, M&<br>t of CR, unable to reverse<br>7564', RU pwr swivel, st<br>(0)<br>8929 verified by the BLM I<br>NCORPORATED, sent to t                                                                          | BIA. Required subs<br>recompletion in a ne<br>cluding reclamation,<br>@ 7564', EIR @<br>out, WOC.<br>&P 400sx CI H cr<br>e out, WOC.<br>art to drill on                                                                                  | equent reports shall be<br>w interval, a Form 316<br>have been completed,<br><b>NM OIL C</b><br>ARTE<br>nt, NO<br>RE<br><b>ied for record</b><br><del>system</del>                      | ONSERVATION<br>SIA DISTRICT<br>1 9 2015<br>CEIVED                                                                   |
| following completion of the involve<br>testing has been completed. Final A<br>determined that the site is ready for<br>9/11-9/14/15 Wait on orders,<br>9/15/15 RIH w/ RBP & set @<br>3BPM @ 700#<br>9/16/15 EIR, M&P 500sx CL<br>9/17/15 Sting into CR, press<br>hestitate sqz 5 times to 1000<br>9/21/15 RIH w/ bit, scrapper,<br>CR.                                                                                                                                                                                                                                                                                                                                                                                                                                                                                                                                                                                                                                                                                                                                                                                                                                                                                                                                                                                                                                                                                                                                                                                                                                                                                                                                                                                                                                                                                                                                                                                                                                                                                                                                                                                                                            | ed operations. If the operation result<br>bandonment Notices shall be filed<br>final inspection.)<br>approval<br>2 7715', test to 750#, held go<br>H cmt, hesitate sqz to 400#,<br>sure to 300#, lost pressure, E<br>#, dropped to 325#, sting ou<br>drill collars, tbg & tag CR @                                                                                                                                                               | Its in a multiple completion or i<br>only after all requirements, inc<br>od. RIH w/ cmt ret & set<br>sting out of CR, reverse<br>IR @ 2BPM @ 500#, M&<br>t of CR, unable to reverse<br>7564', RU pwr swivel, st<br>8929 verified by the BLM N<br>NCORPORATED, sent to to<br>ng by JENN FER SANCHE                                                        | BIA. Required subs<br>recompletion in a ne<br>cluding reclamation,<br>@ 7564', EIR @<br>out, WOC.<br>&P 400sx CI H cr<br>e out, WOC.<br>art to drill on                                                                                  | equent reports shall be<br>w interval, a Form 316<br>have been completed,<br>MM OIL C<br>ARTE<br>nt, NO<br>RE<br>ied for record<br>ivector<br>system<br>15PRS0060SE)                    | ONSERVATION<br>SIA DISTRICT<br>1 9 2015<br>CEIVED                                                                   |
| following completion of the involve<br>testing has been completed. Final A<br>determined that the site is ready for<br>9/11-9/14/15 Wait on orders,<br>9/15/15 RIH w/ RBP & set @<br>3BPM @ 700#<br>9/16/15 EIR, M&P 500sx CL<br>9/17/15 EIR, M&P 500sx CL<br>9/17/15 Sting into CR, press<br>hestitate sqz 5 times to 1000<br>9/21/15 RIH w/ bit, scrapper,<br>CR.<br>14. I hereby certify that the foregoing in<br>Common Name (Printed/Typed) DAVID S                                                                                                                                                                                                                                                                                                                                                                                                                                                                                                                                                                                                                                                                                                                                                                                                                                                                                                                                                                                                                                                                                                                                                                                                                                                                                                                                                                                                                                                                                                                                                                                                                                                                                                          | ed operations. If the operation result<br>bandonment Notices shall be filed<br>final inspection.)<br>approval<br>2 7715', test to 750#, held go<br>H cmt, hesitate sqz to 400#,<br>sure to 300#, lost pressure, E<br>#, dropped to 325#, sting ou<br>drill collars, tbg & tag CR @<br>is true and correct.<br>Electronic Submission #31<br>For OXY USA If<br>mitted to AFMSS for processi                                                        | Its in a multiple completion or i<br>only after all requirements, inc<br>od. RIH w/ cmt ret & set<br>sting out of CR, reverse<br>(IR @ 2BPM @ 500#, M&<br>t of CR, unable to reverse<br>7564', RU pwr swivel, st<br>8929 verified by the BLM N<br>NCORPORATED, sent to t<br>ng by JENNIFER SANCHE<br>Title REG                                           | BIA. Required subs<br>recompletion in a ne<br>cluding reclamation,<br>@ 7564', EIR @<br>out, WOC.<br>art to drill on                                                                                                                     | equent reports shall be<br>w interval, a Form 316<br>have been completed,<br>MM OIL C<br>ARTE<br>nt, NO<br>RE<br>ied for record<br>ivector<br>system<br>15PRS0060SE)                    | ONSERVATION<br>SIA DISTRICT<br>1 9 2015<br>CEIVED                                                                   |
| following completion of the involve<br>testing has been completed. Final A<br>determined that the site is ready for<br>9/11-9/14/15 Wait on orders,<br>9/15/15 RIH w/ RBP & set @<br>3BPM @ 700#<br>9/16/15 EIR, M&P 500sx CL<br>9/17/15 Sting into CR, press<br>hestitate sqz 5 times to 1000<br>9/21/15 RIH w/ bit, scrapper,<br>CR.<br>14. Thereby certify that the foregoing to<br>Complete the set of the | ed operations. If the operation results<br>bandonment Notices shall be filed<br>final inspection.)<br>approval<br>2 7715', test to 750#, held go<br>H cmt, hesitate sqz to 400#,<br>sure to 300#, lost pressure, E<br>#, dropped to 325#, sting ou<br>drill collars, tbg & tag CR @<br>is true and correct.<br>Electronic Submission #31<br>For OXY USA I<br>mitted to AFMSS for processi<br>STEWART                                             | Its in a multiple completion or i<br>only after all requirements, inc<br>od. RIH w/ cmt ret & set<br>sting out of CR, reverse<br>iR @ 2BPM @ 500#, M&<br>t of CR, unable to reverse<br>7564', RU pwr swivel, st<br>StocpPORATED, sent to to<br>ng by JENN FER SANCHE<br>Title REG<br>Date 10/06                                                          | BIA. Required subs<br>recompletion in a ne<br>cluding reclamation,<br>(@ 7564', EIR (@<br>out, WOC.<br>(AP 400sx CI H cr<br>e out, WOC.<br>art to drill on<br>()<br>()<br>()<br>()<br>()<br>()<br>()<br>()<br>()<br>()<br>()<br>()<br>() | equent reports shall be<br>w interval, a Form 316<br>have been completed,<br>ARTE<br>nt, NO<br>RE<br>For recorg<br>WOCD<br>System<br>15PRS0060SE)<br>ISOR                               | ONSERVATION<br>SIA DISTRICT<br>1 9 2015<br>CEIVED                                                                   |
| following completion of the involve<br>testing has been completed. Final A<br>determined that the site is ready for<br>9/11-9/14/15 Wait on orders,<br>9/15/15 RIH w/ RBP & set @<br>3BPM @ 700#<br>9/16/15 EIR, M&P 500sx CL<br>9/17/15 EIR, M&P 500sx CL<br>9/17/15 Sting into CR, press<br>hestitate sqz 5 times to 1000<br>9/21/15 RIH w/ bit, scrapper,<br>CR.<br>14. 1 hereby certify that the foregoing to<br>Name ( <i>Printed/Typed</i> ) DAVID S<br>Signature (Electronic                                                                                                                                                                                                                                                                                                                                                                                                                                                                                                                                                                                                                                                                                                                                                                                                                                                                                                                                                                                                                                                                                                                                                                                                                                                                                                                                                                                                                                                                                                                                                                                                                                                                               | ed operations. If the operation results<br>bandonment Notices shall be filed<br>final inspection.)<br>approval<br>2 7715', test to 750#, held go<br>H cmt, hesitate sqz to 400#,<br>sure to 300#, lost pressure, E<br>#, dropped to 325#, sting ou<br>drill collars, tbg & tag CR @<br>is true and correct.<br>Electronic Submission #31<br>For OXY USA I<br>mitted to AFMSS for processi<br>STEWART                                             | Its in a multiple completion or i<br>only after all requirements, inc<br>od. RIH w/ cmt ret & set<br>sting out of CR, reverse<br>(IR @ 2BPM @ 500#, M&<br>t of CR, unable to reverse<br>7564', RU pwr swivel, st<br>8929 verified by the BLM N<br>NCORPORATED, sent to t<br>ng by JENNIFER SANCHE<br>Title REG                                           | BIA. Required subs<br>recompletion in a ne<br>cluding reclamation,<br>(@ 7564', EIR (@<br>out, WOC.<br>(AP 400sx CI H cr<br>e out, WOC.<br>art to drill on<br>()<br>()<br>()<br>()<br>()<br>()<br>()<br>()<br>()<br>()<br>()<br>()<br>() | equent reports shall be<br>w interval, a Form 316<br>have been completed,<br>ARTE<br>nt, NO<br>RE<br>For recorg<br>WOCD<br>System<br>15PRS0060SE)<br>ISOR                               | ONSERVATION<br>SIA DISTRICT<br>1 9 2015<br>CEIVED                                                                   |
| following completion of the involve<br>testing has been completed. Final A<br>determined that the site is ready for<br>9/11-9/14/15 Wait on orders,<br>9/15/15 RIH w/ RBP & set @<br>3BPM @ 700#<br>9/16/15 EIR, M&P 500sx CL<br>9/17/15 EIR, M&P 500sx CL<br>9/17/15 Sting into CR, press<br>hestitate sqz 5 times to 1000<br>9/21/15 RIH w/ bit, scrapper,<br>CR.<br>14. 1 hereby certify that the foregoing to<br>Name ( <i>Printed/Typed</i> ) DAVID S<br>Signature (Electronic                                                                                                                                                                                                                                                                                                                                                                                                                                                                                                                                                                                                                                                                                                                                                                                                                                                                                                                                                                                                                                                                                                                                                                                                                                                                                                                                                                                                                                                                                                                                                                                                                                                                               | ed operations. If the operation result<br>bandonment Notices shall be filed<br>final inspection.)<br>approval<br>2 7715', test to 750#, held go<br>H cmt, hesitate sqz to 400#,<br>sure to 300#, lost pressure, E<br>#, dropped to 325#, sting ou<br>drill collars, tbg & tag CR @<br>is true and correct.<br>Electronic Submission #31<br>For OXY USA I<br>mitted to AFMSS for processi<br>ITEWART<br>Submission)                               | Its in a multiple completion or i<br>only after all requirements, inc<br>od. RIH w/ cmt ret & set<br>sting out of CR, reverse<br>iR @ 2BPM @ 500#, M&<br>t of CR, unable to reverse<br>7564', RU pwr swivel, st<br>StocpPORATED, sent to to<br>ng by JENN FER SANCHE<br>Title REG<br>Date 10/06                                                          | BIA. Required subs<br>recompletion in a ne<br>cluding reclamation,<br>(@ 7564', EIR (@<br>out, WOC.<br>(AP 400sx CI H cr<br>e out, WOC.<br>art to drill on<br>()<br>()<br>()<br>()<br>()<br>()<br>()<br>()<br>()<br>()<br>()<br>()<br>() | equent reports shall be<br>w interval, a Form 316<br>have been completed,<br>ARTE<br>nt, NO<br>RE<br>For recorg<br>WOCD<br>System<br>15PRS0060SE)<br>ISOR                               | ONSERVATION<br>SIA DISTRICT<br>1 9 2015<br>CEIVED                                                                   |
| following completion of the involve<br>testing has been completed. Final A<br>determined that the site is ready for<br>9/11-9/14/15 Wait on orders,<br>9/15/15 RIH w/ RBP & set @<br>3BPM @ 700#<br>9/16/15 EIR, M&P 500sx CL<br>9/17/15 EIR, M&P 500sx CL<br>9/17/15 Sting into CR, press<br>hestitate sqz 5 times to 1000<br>9/21/15 RIH w/ bit, scrapper,<br>CR.<br>14. 1 hereby certify that the foregoing in<br>Common<br>Name (Printed/Typed) DAVID S<br>Signature (Electronic                                                                                                                                                                                                                                                                                                                                                                                                                                                                                                                                                                                                                                                                                                                                                                                                                                                                                                                                                                                                                                                                                                                                                                                                                                                                                                                                                                                                                                                                                                                                                                                                                                                                              | ed operations. If the operation result<br>bandonment Notices shall be filed<br>final inspection.)<br>approval<br>2 7715', test to 750#, held go<br>H cmt, hesitate sqz to 400#,<br>sure to 300#, lost pressure, E<br>#, dropped to 325#, sting ou<br>drill collars, tbg & tag CR @<br>is true and correct.<br>Electronic Submission #31<br>For OXY USA I<br>mitted to AFMSS for processi<br>TEWART<br>Submission)<br>THIS SPACE FOR<br>OR RECORD | Its in a multiple completion or i<br>only after all requirements, inc<br>od. RIH w/ cmt ret & set<br>sting out of CR, reverse<br>inc @ 2BPM @ 500#, M8<br>t of CR, unable to reverse<br>7564', RU pwr swivel, st<br>()<br>8929 verified by the BLM N<br>NCORPORATED, sent to to<br>ng by JENN FER SANCHE<br>Title REG<br>Date 10/06<br>& FEDERAL OR STAT | BIA. Required subs<br>recompletion in a ne<br>cluding reclamation,<br>(@ 7564', EIR (@<br>out, WOC.<br>(AP 400sx CI H cr<br>e out, WOC.<br>art to drill on<br>()<br>()<br>()<br>()<br>()<br>()<br>()<br>()<br>()<br>()<br>()<br>()<br>() | equent reports shall be<br>w interval, a Form 316<br>have been completed,<br>ARTE<br>nt, NON<br>RE<br>FOCI for recorg<br>WOCD<br>System<br>15PRS0060SE)<br>ISOR                         | 0-4 shall be filed once<br>and the operator has<br>CONSERVATION<br>SIA DISTRICT<br>/ 1 9 2015<br>CEIVED<br>///20//5 |