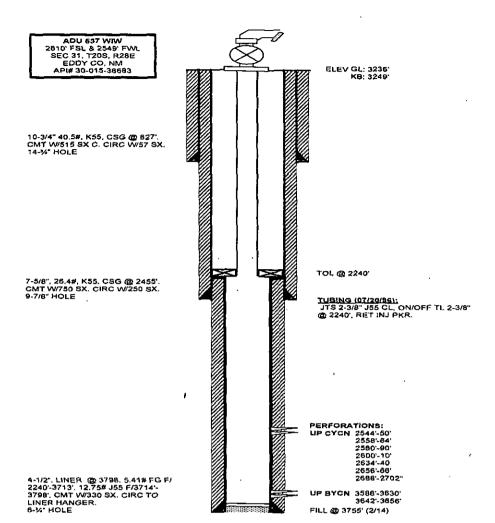

|                                                                                                                                                                                                                                                                                                                                                                   |                                                                                                                                                             |                                                                                                                                                                                                                                    |                                                                               | ÷ -                                                                                   |                                                                             |                                                                                                |                                                                                  |  |  |
|-------------------------------------------------------------------------------------------------------------------------------------------------------------------------------------------------------------------------------------------------------------------------------------------------------------------------------------------------------------------|-------------------------------------------------------------------------------------------------------------------------------------------------------------|------------------------------------------------------------------------------------------------------------------------------------------------------------------------------------------------------------------------------------|-------------------------------------------------------------------------------|---------------------------------------------------------------------------------------|-----------------------------------------------------------------------------|------------------------------------------------------------------------------------------------|----------------------------------------------------------------------------------|--|--|
| Form 3160-5<br>(August 2007)                                                                                                                                                                                                                                                                                                                                      |                                                                                                                                                             | UNITED STATES PARTMENT OF THE II UREAU OF LAND MANA                                                                                                                                                                                | Arielo 6                                                                      | FORM APPROVED<br>OMB NO. 1004-0135<br>Expires: July 31, 2010                          |                                                                             |                                                                                                |                                                                                  |  |  |
|                                                                                                                                                                                                                                                                                                                                                                   |                                                                                                                                                             | NOTICES AND REPO                                                                                                                                                                                                                   | ELLS                                                                          | <i>I</i> ≥ 15                                                                         | 5. Lease Serial No. NMNM01119                                               |                                                                                                |                                                                                  |  |  |
|                                                                                                                                                                                                                                                                                                                                                                   | Do not use thi                                                                                                                                              | s form for proposals to<br>II. Use form 3160-3 (AP                                                                                                                                                                                 | enter an Operoposals.                                                         | Arelo 6                                                                               | . If Indian, Allottee                                                       | or Tribe Name                                                                                  |                                                                                  |  |  |
|                                                                                                                                                                                                                                                                                                                                                                   | SUBMIT IN TRI                                                                                                                                               | PLICATE - Other instruc                                                                                                                                                                                                            | tions on rev                                                                  | erse side.                                                                            | CCS/2                                                                       | . (Point or CA/Agr<br>NM 1M94450X                                                              |                                                                                  |  |  |
| 1. Type of Well                                                                                                                                                                                                                                                                                                                                                   | . ☐ Gas Well 🔀 Oth                                                                                                                                          | er: INJECTION                                                                                                                                                                                                                      |                                                                               |                                                                                       | 8                                                                           | 8. Well Name and No.<br>AVALON UNIT 537                                                        |                                                                                  |  |  |
| 2. Name of Opera                                                                                                                                                                                                                                                                                                                                                  |                                                                                                                                                             | Contact:                                                                                                                                                                                                                           | RABADUE<br>nergy.com                                                          | . 9                                                                                   | 9. API Well No.<br>30-015-28683-00-S1                                       |                                                                                                |                                                                                  |  |  |
| 3a. Address<br>500 W ILLIN<br>MIDLAND, 1                                                                                                                                                                                                                                                                                                                          | IOIS STREET SUITX 79701                                                                                                                                     | ITE 100                                                                                                                                                                                                                            | 3b. Phone No<br>Ph: 432-62                                                    | . (include area code)<br>0-6714                                                       | ) 1                                                                         | 10. Field and Pool, or Exploratory AVALON                                                      |                                                                                  |  |  |
| 4. Location of We                                                                                                                                                                                                                                                                                                                                                 | ell (Footage, Sec., T.                                                                                                                                      | , R., M., or Survey Description                                                                                                                                                                                                    | )                                                                             |                                                                                       | 1                                                                           | 1. County or Parish                                                                            | County or Parish, and State                                                      |  |  |
| Sec 31 T209                                                                                                                                                                                                                                                                                                                                                       | S R28E NESW 26                                                                                                                                              | 10FSL 2549FWL                                                                                                                                                                                                                      | •                                                                             |                                                                                       | EDDY COUNT                                                                  | EDDY COUNTY, NM                                                                                |                                                                                  |  |  |
| 1                                                                                                                                                                                                                                                                                                                                                                 | 2. CHECK APPE                                                                                                                                               | ROPRIATE BOX(ES) TO                                                                                                                                                                                                                | O INDICATE                                                                    | NATURE OF I                                                                           | NOTICE, REP                                                                 | ORT, OR OTHI                                                                                   | ER DATA                                                                          |  |  |
| TYPE OF SUBMISSION TYPE OF ACTION                                                                                                                                                                                                                                                                                                                                 |                                                                                                                                                             |                                                                                                                                                                                                                                    |                                                                               |                                                                                       |                                                                             |                                                                                                |                                                                                  |  |  |
| <b>—</b> N                                                                                                                                                                                                                                                                                                                                                        |                                                                                                                                                             | ☐ Acidize                                                                                                                                                                                                                          | ☐ Deepen ☐ Proc                                                               |                                                                                       |                                                                             | ı (Start/Resume)                                                                               | ■ Water Shut-Off                                                                 |  |  |
| Notice of I                                                                                                                                                                                                                                                                                                                                                       |                                                                                                                                                             | ☐ Alter Casing                                                                                                                                                                                                                     | ☐ Frac                                                                        | ture Treat                                                                            | ☐ Reclamation                                                               | on                                                                                             | ■ Well Integrity                                                                 |  |  |
| ☐ Subsequen                                                                                                                                                                                                                                                                                                                                                       | t Report                                                                                                                                                    | □ Casing Repair                                                                                                                                                                                                                    | □ New                                                                         | Construction                                                                          | ☐ Recomplete                                                                |                                                                                                | Other                                                                            |  |  |
| ☐ Final Abar                                                                                                                                                                                                                                                                                                                                                      | ndonment Notice                                                                                                                                             | ☐ Change Plans                                                                                                                                                                                                                     | ☐ Plug                                                                        | lug and Abandon 🔲 Tempo                                                               |                                                                             | rarily Abandon Workover Opera                                                                  |                                                                                  |  |  |
|                                                                                                                                                                                                                                                                                                                                                                   |                                                                                                                                                             | ☐ Convert to Injection                                                                                                                                                                                                             | Plug                                                                          | g Back                                                                                | ☐ Water Disp                                                                | Disposal                                                                                       |                                                                                  |  |  |
| If the proposal<br>Attach the Bon<br>following comp<br>testing has been<br>determined tha<br>XTO Energy                                                                                                                                                                                                                                                           | is to deepen directions<br>d under which the wor<br>pletion of the involved<br>in completed. Final Ab<br>t the site is ready for fi<br>t, Inc would like to | eration (clearly state all pertinerally or recomplete horizontally, it will be performed or provide operations. If the operation repandoment Notices shall be fil inal inspection.)  open additional pay in the llowing procedure. | give subsurface<br>the Bond No. or<br>sults in a multipl<br>ed only after all | locations and measure file with BLM/BIA to completion or recordequirements, including | ared and true vertice.  A. Required subsection in a new ling reclamation, h | cal depths of all pert<br>quent reports shall by<br>interval, a Form 31<br>have been completed | inent markers and zones.<br>be filed within 30 days<br>160-4 shall be filed once |  |  |
| 1. Release pkr fr/anchor seal assy. Redress seal assy. 2. Perf Brushy Canyon fr/3457-3559? w/76holes, 2JSPF. 3. Acidize perfs fr/ 2544-3656' w/10,000gals 15% HCl 90/10. 4. RIH w/ 2-3/8" IPC tbg & Baker Model KBH 22S seal assy @ +/- 2240'. 5. Run good MIT. 6. RWTI.  A closed-loop system will be used to perform this operation. A current WBD is attached. |                                                                                                                                                             |                                                                                                                                                                                                                                    |                                                                               |                                                                                       |                                                                             |                                                                                                |                                                                                  |  |  |
| RECEIVED                                                                                                                                                                                                                                                                                                                                                          |                                                                                                                                                             |                                                                                                                                                                                                                                    |                                                                               |                                                                                       |                                                                             |                                                                                                |                                                                                  |  |  |
| <u>Jubnil</u>                                                                                                                                                                                                                                                                                                                                                     | 5K when                                                                                                                                                     | work is Compa                                                                                                                                                                                                                      | otes                                                                          |                                                                                       |                                                                             |                                                                                                |                                                                                  |  |  |
| 14. Т петебу сегтп                                                                                                                                                                                                                                                                                                                                                | fy that the foregoing is                                                                                                                                    | Electronic Submission #                                                                                                                                                                                                            | GY INCORPOI                                                                   | RATED. sent to t                                                                      | he Carlsbad                                                                 |                                                                                                | OVED                                                                             |  |  |
| Name (Printed)                                                                                                                                                                                                                                                                                                                                                    | Typed) STEPHAN                                                                                                                                              | IIE RABADUE                                                                                                                                                                                                                        | Title REGUL                                                                   | ATORY ANAL                                                                            | YST AFT                                                                     | Town (                                                                                         |                                                                                  |  |  |
| Signature                                                                                                                                                                                                                                                                                                                                                         | (Electronic S                                                                                                                                               | Submission)                                                                                                                                                                                                                        |                                                                               | Date 03/18/2                                                                          | 2015                                                                        | NOV                                                                                            | 13 2015                                                                          |  |  |
|                                                                                                                                                                                                                                                                                                                                                                   |                                                                                                                                                             | THIS SPACE FO                                                                                                                                                                                                                      | OR FEDERA                                                                     | L OR STATE                                                                            | OFFICE US                                                                   |                                                                                                | NO MANAGEMENT                                                                    |  |  |
| Approved By E[                                                                                                                                                                                                                                                                                                                                                    | OWARD FERNAN                                                                                                                                                | PEZ                                                                                                                                                                                                                                | TitlePETROLE                                                                  | UM ENGINEE                                                                            | BUREAU OF                                                                   | Date 11/13/2015                                                                                |                                                                                  |  |  |
| certify that the appli                                                                                                                                                                                                                                                                                                                                            |                                                                                                                                                             | d. Approval of this notice does<br>attable title to those rights in the<br>act operations thereon.                                                                                                                                 |                                                                               | Office Carlsba                                                                        | d                                                                           |                                                                                                |                                                                                  |  |  |
| Tale 10 II C C Cost                                                                                                                                                                                                                                                                                                                                               | ion 1001 and Title 42                                                                                                                                       | U.S.C. Sagtion 1212 make it o                                                                                                                                                                                                      | orimo for organiza                                                            | mon knowingly and                                                                     | Ludlfullu to make                                                           | to one donartment                                                                              | or agency of the United                                                          |  |  |