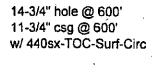

|                                                                                                                                                                                                     | WELL                    | COMPI                                   | LETION C        | ун н       | ECO       | MPLE                                             | TION         | KEPO                 | PRT             | AND 46                                                                  | Gr.             |                                          |                                        | ease Senal I<br>IMNM4065 |                |                                        |
|-----------------------------------------------------------------------------------------------------------------------------------------------------------------------------------------------------|-------------------------|-----------------------------------------|-----------------|------------|-----------|--------------------------------------------------|--------------|----------------------|-----------------|-------------------------------------------------------------------------|-----------------|------------------------------------------|----------------------------------------|--------------------------|----------------|----------------------------------------|
| 1a. Type of Well       ☑ Oil Well       ☐ Gas Well       ☐ Dry       ☐ Other         b. Type of Completion       ☐ New Well       ☐ Work Over       ☐ Deepen       ☐ Plug Back       ☐ Diff. Resvr. |                         |                                         |                 |            |           |                                                  |              |                      |                 | If Indian, Allottee or Tribe Name     Unit or CA Agreement Name and No. |                 |                                          |                                        |                          |                |                                        |
| Other                                                                                                                                                                                               |                         |                                         |                 |            |           |                                                  |              |                      |                 |                                                                         |                 |                                          |                                        |                          |                |                                        |
| Name of OXY U                                                                                                                                                                                       | f Operator<br>SA INCORI | PORATE                                  | D E             | -Mail:     | janal     |                                                  |              | MEND<br>xy.com       |                 | `                                                                       |                 |                                          |                                        | ease Name a<br>URE GOL   |                | il No.<br>EDERAL #9                    |
| 3. Address                                                                                                                                                                                          | P.O. BOX<br>MIDLANI     |                                         | 710             |            |           |                                                  |              | 3a. Phoi<br>Ph: 432  |                 | o. (include at<br>5-5936                                                | ea code)        |                                          | 9. A                                   | PI Well No.              |                | 30-015-35798                           |
| 4. Location                                                                                                                                                                                         | n of Well (Re           | port locat                              | ion clearly at  | nd in ac   | corda     | nce with                                         | Federal      | requiren             | nents]          | )*                                                                      |                 |                                          | 10.                                    | Field and Po             | ol, or E       | Exploratory<br>LAWARE, WEST            |
| At surfa                                                                                                                                                                                            |                         |                                         | 40FNL 2310      |            | LD 74     | 10 <b>511</b> 0                                  | 040551       |                      |                 |                                                                         |                 |                                          | 11.                                    | Sec., T., R.,            | M., or         | Block and Survey<br>23S R31E Mer       |
| At top prod interval reported below NWNE Lot B 740FNL 2310FEL                                                                                                                                       |                         |                                         |                 |            |           |                                                  |              |                      |                 |                                                                         |                 | 12.                                      | County or P                            |                          | 13. State      |                                        |
| At total depth NWNE Lot B 740FNL 2310FEL  14. Date Spudded 07/17/2009                                                                                                                               |                         |                                         |                 |            |           |                                                  |              |                      |                 |                                                                         |                 | 17. Elevations (DF, KB, RT, GL)* 3359 GL |                                        |                          |                |                                        |
| 18. Total D                                                                                                                                                                                         | Depth:                  | MD<br>TVD                               | 8127            |            | 19.       | Plug Ba                                          | ck T.D.:     | M                    |                 | 8047                                                                    |                 | 20. Der                                  | oth Bri                                | dge Plug Se              | it: J          | MD<br>FVD                              |
| 21. Type E                                                                                                                                                                                          | lectric & Oth           | ner Mecha                               | inical Logs R   | un (Su     | omit c    | opy of e                                         | ach)         |                      |                 | 2:                                                                      |                 | vell core                                |                                        | <b>⊠</b> No              | ☐ Yes          | (Submit analysis)                      |
| NONE                                                                                                                                                                                                |                         |                                         |                 |            |           |                                                  |              |                      |                 | ļ                                                                       | Was I<br>Direct | OST run?<br>tional Su                    | rvev?                                  | No No                    | ☐ Yes<br>☐ Yes | (Submit analysis)<br>(Submit analysis) |
| 23. Casing a                                                                                                                                                                                        | nd Liner Rec            | ord (Repo                               | ort all strings | set in     | well)     |                                                  |              |                      |                 | <u> </u>                                                                |                 |                                          | ,.                                     |                          |                | (==0                                   |
| Hole Size                                                                                                                                                                                           | Size/C                  | irade                                   | Wt. (#/ft.)     |            | op<br>ID) | Botto<br>(MI                                     |              | age Cem<br>Depth     |                 | No. of S<br>Type of C                                                   |                 | Slurry<br>(BB                            |                                        | Cement                   | Гор*           | Amount Pulled                          |
| 14.750                                                                                                                                                                                              | 11.                     | 750 H40                                 | 42.0            |            | 0         |                                                  | 600          |                      | 0               |                                                                         | 440             |                                          | 118                                    |                          | 0              |                                        |
| 10.625                                                                                                                                                                                              | <del> </del>            | .625 J55                                | <del> </del>    |            | 0 42      |                                                  | 282          | 82                   |                 |                                                                         |                 |                                          | 375                                    | 375 0                    |                |                                        |
| 7.875                                                                                                                                                                                               | 5 5                     | .500 J55                                | 17.0            | ├          | 0         | 8                                                | 3127         | 4                    | 1332            |                                                                         | 1540            |                                          | 445                                    |                          | 0              |                                        |
|                                                                                                                                                                                                     | <u> </u>                |                                         | <del>  -</del>  |            |           | <del>                                     </del> |              |                      | ,               |                                                                         |                 |                                          |                                        | <u> </u>                 |                |                                        |
|                                                                                                                                                                                                     |                         |                                         |                 |            |           |                                                  |              |                      |                 |                                                                         |                 |                                          |                                        |                          |                |                                        |
| 24. Tubing                                                                                                                                                                                          |                         |                                         |                 |            | T         |                                                  |              |                      | _               |                                                                         |                 |                                          |                                        |                          |                | <del></del> -                          |
|                                                                                                                                                                                                     | Depth Set (N            |                                         | acker Depth     | (MD)       | l Si      | ize                                              | Depth Se     | et (MD)              | P               | acker Depth                                                             | (MD)            | Size                                     | D                                      | epth Set (MI             | <u>)</u>       | Packer Depth (MD)                      |
| 2.875<br>25, Produci                                                                                                                                                                                | ng Intervals            | 7298                                    |                 |            |           |                                                  | 26. Per      | foration             | Reco            | ord                                                                     |                 |                                          | ــــــــــــــــــــــــــــــــــــــ |                          |                |                                        |
|                                                                                                                                                                                                     | ormation                |                                         | Тор             |            | Вс        | ottom                                            |              | Perfor               | rated .         | Interval                                                                |                 | Size                                     | ]                                      | No. Holes                |                | Perf. Status                           |
| A)                                                                                                                                                                                                  | DELAV                   | VARE                                    |                 | 7800       |           |                                                  | 7843         |                      |                 |                                                                         |                 |                                          | 132 OPEN                               |                          |                |                                        |
| B) DELAWARE                                                                                                                                                                                         |                         |                                         |                 | 6576 6853  |           |                                                  | ,            | 6576 TO 6853 0.4     |                 |                                                                         |                 |                                          | 130 20 OPEN                            |                          |                |                                        |
| C)                                                                                                                                                                                                  |                         |                                         |                 |            |           |                                                  |              |                      |                 |                                                                         |                 |                                          |                                        | •                        | <u> </u>       |                                        |
| D)                                                                                                                                                                                                  |                         |                                         |                 | - Et-      |           |                                                  |              |                      |                 | ···-                                                                    |                 |                                          |                                        |                          | L              |                                        |
|                                                                                                                                                                                                     |                         |                                         | ment Squeeze    | e, Etc.    |           |                                                  |              |                      | Δ.              |                                                                         | 6 1 4           |                                          |                                        | <del></del>              |                |                                        |
| <del>.</del>                                                                                                                                                                                        | Depth Interva           | 76 TO 6                                 | 853 1000G 7     | 7.5% H     | CL AC     | ID + 795                                         | 1G TRT       | WTR + 4              |                 | nount and T<br>WF GR21 +                                                | ******          |                                          | B-16 V                                 | V/2458# SAI              |                |                                        |
|                                                                                                                                                                                                     |                         | ,,,,,,,,,,,,,,,,,,,,,,,,,,,,,,,,,,,,,,, |                 |            |           |                                                  |              |                      |                 |                                                                         |                 |                                          |                                        |                          |                |                                        |
|                                                                                                                                                                                                     |                         |                                         |                 | -          |           |                                                  |              |                      | •               |                                                                         |                 |                                          |                                        |                          |                |                                        |
| 20 D 3                                                                                                                                                                                              | iam Torrior 1           |                                         | L               |            |           |                                                  |              |                      |                 |                                                                         |                 |                                          | <u> </u>                               |                          |                |                                        |
| 28. Product<br>Date First                                                                                                                                                                           | ion - Interval          | Hours                                   | Test            | Oil        |           | Gas                                              | Water        | Т                    | Oil Gr          | avity                                                                   | Gas             | A                                        |                                        | PIED                     | <del>F0</del>  | <del>r record</del>                    |
| roduced                                                                                                                                                                                             | Date                    | Tested                                  | Production      | BBI.       | l         | MCF                                              | BBL          |                      | Corr. A         |                                                                         | Gravity         |                                          |                                        |                          |                |                                        |
| 11/20/2011<br>Choke                                                                                                                                                                                 |                         |                                         | 24 Hr.          | Oii        |           | 8.0<br>Gas W                                     |              | 299.0<br>Vater Gas:O |                 | l Well Sta                                                              |                 | atue                                     | 4                                      | ELECTRIC PUMPING UNIT    |                |                                        |
| Size Flwg. Press. R:                                                                                                                                                                                |                         | Rate                                    | BBL             |            | MCF       | BBL                                              | Ratio        |                      | ,               |                                                                         | - 1             |                                          | AUG 6 2015                             |                          |                |                                        |
| 28a Produc                                                                                                                                                                                          | si<br>tion - Interva    | I B                                     | 1               | 14         | ,         | 8                                                | '            | 299                  |                 | 571                                                                     | P               | ow                                       | <del>-   (</del>                       | <del>, )</del> .         | Ha             | 24_                                    |
| 28a, Produc<br>Date First                                                                                                                                                                           | Test                    | Hours                                   | Test            | Oil        |           | Gas                                              | Water        | ı                    | Oil Gr          | avity                                                                   | Gas             | -                                        | BUR                                    | LAUCAJA 19               | END M          | ANAGEMENT                              |
| roduced                                                                                                                                                                                             | Date                    | Tested                                  | Production      | BBL        |           | MCF                                              | BBL          |                      | Corr. A         |                                                                         | Gravity         | Ц                                        | (                                      | CARLSBAD                 | ) FIELI        | D OFFICE                               |
| Choke<br>Size                                                                                                                                                                                       | Tbg. Press.<br>Flwg.    | Csg.<br>Press.                          | 24 Hr.<br>Rate  | Oil<br>BBL |           | Gas<br>MCF                                       | Water<br>BBL |                      | Gas:Oi<br>Ratio | iì                                                                      | Well St         | atus                                     | ·                                      |                          | <u></u>        | 1                                      |
|                                                                                                                                                                                                     | SI                      | 1                                       |                 |            |           |                                                  |              |                      |                 |                                                                         |                 |                                          |                                        |                          |                | M                                      |

OXY USA Inc. Pure Gold D Federal #9 API No. 30-015-35798

10-5/8" hole @ 4282' 8-5/8" csg @ 4282' w/ 1080sx-TOC-Surf-Circ

7-7/8" hole @ 8127' 5-1/2" csg @ 8127' DVT's @ 5918', 4332' w/ 1540sx-TOC-Surf-Circ