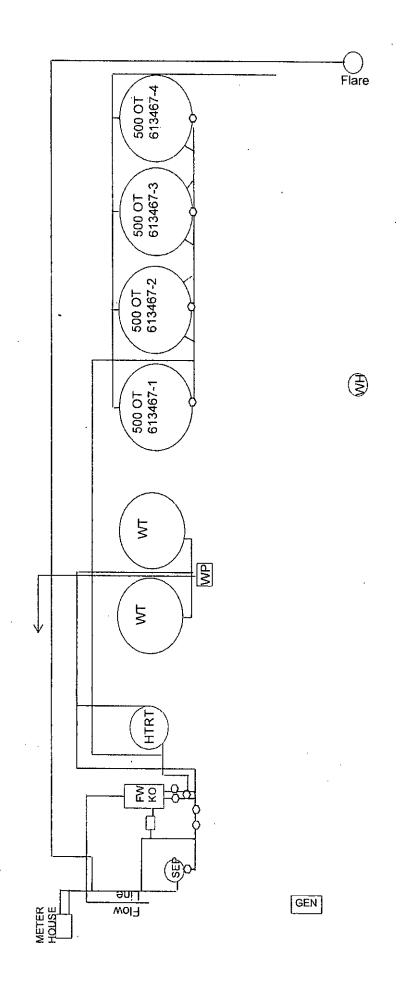

-Junior Orquiz Foreman

(575)-748-1471

-September, 2013

**BOLIVAR BRD FED COM #1H** 

1980' FSL & 330' FEL \* Sec 33 – T24S R27E \* Unit I Eddy County, NM API-3001540742

This diagram is subject to the Yates Petroleum Corporation August 1983 Security Plan which is on file at 105 South 4th Street, Artesia, NM