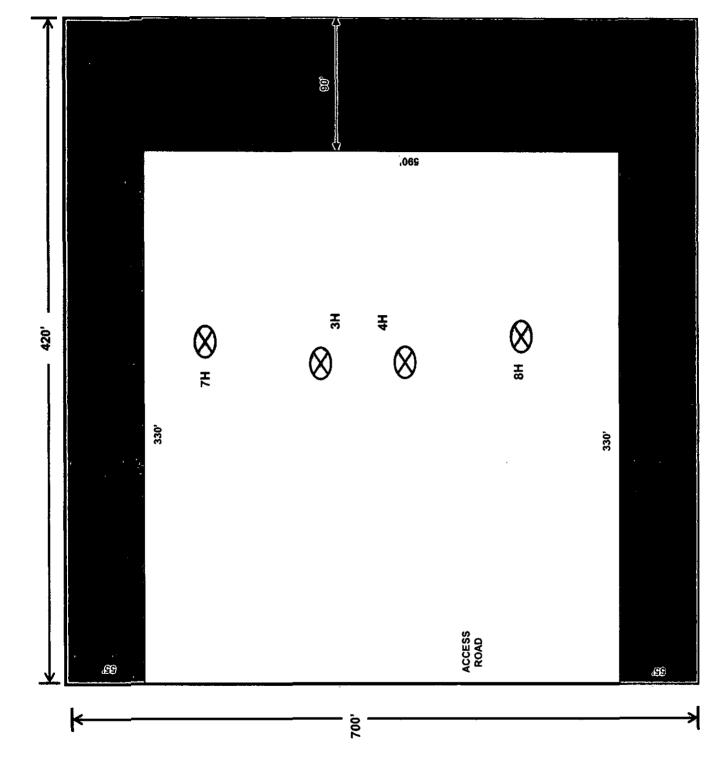

## Reclamation Interim Site

Devon Energy Prod. Co.

API #30-015-40334 Bellatrix 28 Fed Com 7H API #30-015-42370 Bellatrix 28 Fed Com 8H Bellatrix 28 Fed Com 4H Bellatrix 28 Fed Com 3H API #30-015-40333 API #30-015-42371

Sec. 29-T19S-R31E Eddy County, NM

Area

= 2.2796 Acres Reclaimed

D. Menoud