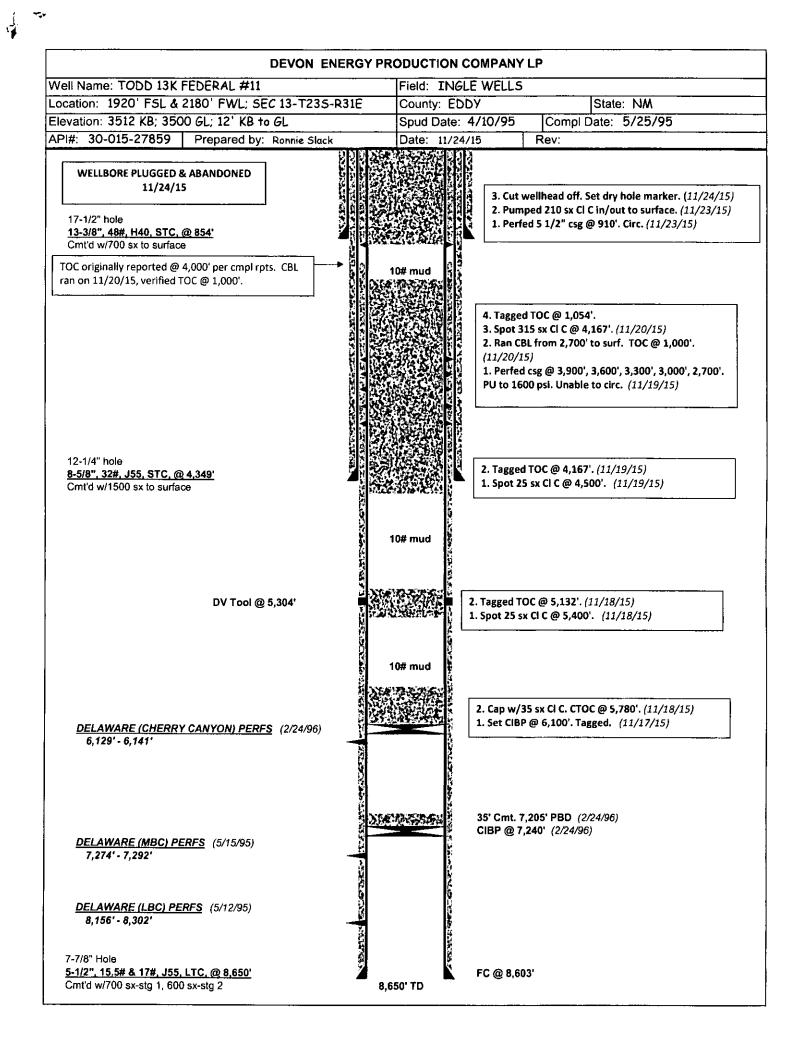

| Do not use this for abandoned well. U         SUBMIT         1. Type of Well         I. Type of Operator         DEVON ENERGY PRODUCTION CC         3a. Address         333 West Sheridan Avenue, Oklahoma City, OK         4. Location of Well (Footage, Sec., T., R.         1920 FSL & 2180' FWL; SEC 13-T23S-R31E         12. CHECK         TYPE OF SUBMISSION         I. Notice of Intent         I. Subsequent Report         I. Final Abandonment Notice         13. Describe Proposed or Completed Ope         the proposal is to deepen directional         Attach the Bond under which the wor         following completion of the involved         testing has been completed. Final A         determined that the site is ready for the         WELLBORE PLUGGED & ABANDON | Ise Form 3160-3 (A<br>IN TRIPLICATE – Othe<br>ell Dother<br>DMPANY, LP<br>73102-5015<br>C.M., or Survey Description<br>CTHE APPROPRIATE Bu<br>Acidize<br>Alter Casing<br>Casing Repair<br>Change Plans<br>Convert to Injection | to drill or to<br>APD) for suc<br>er instructions or<br>3b. Phone No.<br>405-552-4615<br>m)<br>OX(ES) TO IND<br>OX(ES) TO IND<br>Fractions<br>New<br>Plug a | re-enter an<br>h proposals<br>page 2.<br>(include area code<br>)<br>ICATE NATURE | OF NOTIO               | 8. Well Name and No.<br>Todd 13K Federal #<br>9. APf Well No.<br>30-015-27859<br>10. Field and Pool or E<br>INGLE WELLS;DEL<br>11. Country or Parish,<br>EDDY, NM<br>CE, REPORT OR OTHE | ment, Name and/or No.<br>11<br>Exploratory Area<br>AWARE<br>State                      |
|----------------------------------------------------------------------------------------------------------------------------------------------------------------------------------------------------------------------------------------------------------------------------------------------------------------------------------------------------------------------------------------------------------------------------------------------------------------------------------------------------------------------------------------------------------------------------------------------------------------------------------------------------------------------------------------------------------------------------------------------------------------------------------------------------------------------------------------------------------------------------------------------------------------|--------------------------------------------------------------------------------------------------------------------------------------------------------------------------------------------------------------------------------|-------------------------------------------------------------------------------------------------------------------------------------------------------------|----------------------------------------------------------------------------------|------------------------|-----------------------------------------------------------------------------------------------------------------------------------------------------------------------------------------|----------------------------------------------------------------------------------------|
| <ol> <li>Type of Well         I. Type of Well         Oil Well         Gas We     </li> <li>2. Name of Operator         DEVON ENERGY PRODUCTION CC     </li> <li>33. Address         333 West Sheridan Avenue, Oklahoma City, OK     </li> <li>4. Location of Well (Footage, Sec., T., R.         1920 FSL &amp; 2180' FWL; SEC 13-T23S-R31E     </li> <li>12. CHECK         TYPE OF SUBMISSION     </li> <li>Notice of Intent         Subsequent Report     </li> <li>Final Abandonment Notice     </li> <li>13. Describe Proposed or Completed Ope the proposal is to deepen directional Attach the Bond under which the wor following completion of the involvent testing has been completed. Final A determined that the site is ready for the WELLBORE PLUGGED &amp; ABANDON     </li> </ol>                                                                                                              | CTHE APPROPRIATE B<br>Acidize<br>Alter Casing<br>Casing Repair<br>Change Plans<br>Convert to Injection                                                                                                                         | 3b. Phone No.<br>405-552-4615<br>n)<br>OX(ES) TO IND<br>Deep<br>Fracti<br>New<br>V Plug                                                                     | (include area code<br>5<br>ICATE NATURE 1<br>TYPi<br>2n<br>are Treat             | OF NOTIO               | 8. Well Name and No.<br>Todd 13K Federal #<br>9. API Well No.<br>30-015-27859<br>10. Field and Pool or E<br>INGLE WELLS;DEL<br>11. Country or Parish,<br>EDDY, NM<br>CE, REPORT OR OTHI | 11<br>Exploratory Area<br>AWARE<br>State<br>ER DATA                                    |
| Oil Well Gas We     Oil Well Gas We     Operator     DEVON ENERGY PRODUCTION CC     3a. Address     333 West Sheridan Avenue, Oklahoma City, OK     4. Location of Well (Footage, Sec., T., R.     1920 FSL & 2180' FWL; SEC 13-T23S-R31E     12. CHECK     TYPE OF SUBMISSION     Notice of Intent     Subsequent Report     Final Abandonment Notice  13. Describe Proposed or Completed Ope     the proposal is to deepen directional     Attach the Bond under which the wo     following completion of the involved     testing has been completed. Final A     determined that the site is ready for f WELLBORE PLUGGED & ABANDON                                                                                                                                                                                                                                                                        | DMPANY, LP<br>73102-5015<br>C. M., or Survey Description<br>CTHE APPROPRIATE B<br>Acidize<br>Alter Casing<br>Casing Repair<br>Change Plans<br>Convert to Injection                                                             | 405-552-4615<br>m)<br>OX(ES) TO IND<br>Deep<br>Fracti<br>New<br>Plug                                                                                        | CATE NATURE (<br>TYP)<br>on<br>are Treat                                         | OF NOTIO               | Todd 13K Federal #<br>9. API Well No.<br>30-015-27859<br>10. Field and Pool or E<br>INGLE WELLS;DEL<br>11. Country or Parish,<br>EDDY, NM<br>CE, REPORT OR OTHE<br>ION                  | Exploratory Area<br>AWARE<br>State<br>ER DATA                                          |
| 3a. Address     333 West Sheridan Avenue, Oklahoma City, OK     4. Location of Well (Footage, Sec., T., R.     1920 FSL & 2180' FWL; SEC 13-T23S-R31E     12. CHECK     TYPE OF SUBMISSION     Notice of Intent     ✓ Subsequent Report     Final Abandonment Notice     13. Describe Proposed or Completed Ope     the proposal is to deepen directional     Attach the Bond under which the wo     following completion of the involve     testing has been completed. Final A     determined that the site is ready for t     WELLBORE PLUGGED & ABANDON                                                                                                                                                                                                                                                                                                                                                    | 73102-5015<br>., M., or Survey Description<br>CTHE APPROPRIATE B<br>Acidize<br>Alter Casing<br>Casing Repair<br>Change Plans<br>Convert to Injection                                                                           | 405-552-4615<br>m)<br>OX(ES) TO IND<br>Deep<br>Fracti<br>New<br>Plug                                                                                        | CATE NATURE (<br>TYP)<br>on<br>are Treat                                         | OF NOTIO               | 10. Field and Pool or E<br>INGLE WELLS;DEL<br>11. Country or Parish,<br>EDDY, NM<br>CE, REPORT OR OTHI                                                                                  | AWARE<br>State<br>ER DATA                                                              |
| 333 West Sheridan Avenue, Oklahoma City, OK     4. Location of Well (Footage, Sec., T., R.     1920 FSL & 2180' FWL; SEC 13-T23S-R31E     12. CHECK     TYPE OF SUBMISSION     Notice of Intent     ✓ Subsequent Report     Final Abandonment Notice     13. Describe Proposed or Completed Ope     the proposal is to deepen directional     Attach the Bond under which the wo     following completion of the involve     testing has been completed. Final A     determined that the site is ready for I     WELLBORE PLUGGED & ABANDON                                                                                                                                                                                                                                                                                                                                                                    | CTHE APPROPRIATE B<br>Acidize                                                                                                                                                                                                  | 405-552-4615<br>m)<br>OX(ES) TO IND<br>Deep<br>Fracti<br>New<br>Plug                                                                                        | CATE NATURE (<br>TYP)<br>on<br>are Treat                                         | OF NOTIO               | INGLE WELLS;DEL<br>11. Country or Parish,<br>EDDY, NM<br>CE, REPORT OR OTHI<br>TON                                                                                                      | AWARE<br>State<br>ER DATA                                                              |
|                                                                                                                                                                                                                                                                                                                                                                                                                                                                                                                                                                                                                                                                                                                                                                                                                                                                                                                | C THE APPROPRIATE B                                                                                                                                                                                                            | NOX(ES) TO IND                                                                                                                                              | ICATE NATURE<br>TYPI<br>2n<br>are Treat                                          | E OF ACT               | EDDY, NM<br>CE, REPORT OR OTHI                                                                                                                                                          | ER DATA                                                                                |
| TYPE OF SUBMISSION         Notice of Intent         Subsequent Report         Final Abandonment Notice         13. Describe Proposed or Completed Ope<br>the proposal is to deepen directional<br>Attach the Bond under which the wo<br>following completion of the involve<br>testing has been completed. Final A<br>determined that the site is ready for for<br>WELLBORE PLUGGED & ABANDON                                                                                                                                                                                                                                                                                                                                                                                                                                                                                                                  | Acidize Alter Casing Casing Repair Change Plans Convert to Injection                                                                                                                                                           | Deep<br>Fractu<br>New<br>Plug                                                                                                                               | TYPi<br>en<br>ire Treat                                                          | E OF ACT               | ION                                                                                                                                                                                     |                                                                                        |
| <ul> <li>Notice of Intent</li> <li>Subsequent Report</li> <li>Final Abandonment Notice</li> <li>13. Describe Proposed or Completed Ope<br/>the proposal is to deepen directional<br/>Attach the Bond under which the wo<br/>following completion of the involved<br/>testing has been completed. Final A<br/>determined that the site is ready for for<br/>WELLBORE PLUGGED &amp; ABANDON</li> </ul>                                                                                                                                                                                                                                                                                                                                                                                                                                                                                                           | Alter Casing Alter Casing Casing Repair Change Plans Convert to Injection                                                                                                                                                      | Fraction Fraction New Plug                                                                                                                                  | en<br>ure Treat                                                                  | Prod                   |                                                                                                                                                                                         | Water Shut-Off                                                                         |
| <ul> <li>Subsequent Report</li> <li>Final Abandonment Notice</li> <li>13. Describe Proposed or Completed Ope<br/>the proposal is to deepen directional<br/>Attach the Bond under which the wor<br/>following completion of the involved<br/>testing has been completed. Final A<br/>determined that the site is ready for for<br/>WELLBORE PLUGGED &amp; ABANDOR</li> </ul>                                                                                                                                                                                                                                                                                                                                                                                                                                                                                                                                    | Alter Casing Alter Casing Casing Repair Change Plans Convert to Injection                                                                                                                                                      | Fraction Fraction New Plug                                                                                                                                  | ire Treat                                                                        | =                      | uction (Start/Resume)                                                                                                                                                                   | Water Shut-Off                                                                         |
| Final Abandonment Notice 13. Describe Proposed or Completed Ope<br>the proposal is to deepen directional<br>Attach the Bond under which the wo<br>following completion of the involve<br>testing has been completed. Final A<br>determined that the site is ready for the<br>WELLBORE PLUGGED & ABANDON                                                                                                                                                                                                                                                                                                                                                                                                                                                                                                                                                                                                        | Change Plans                                                                                                                                                                                                                   | Plug :                                                                                                                                                      | construction                                                                     |                        | amation                                                                                                                                                                                 | Well Integrity Other                                                                   |
| <ol> <li>Describe Proposed or Completed Ope<br/>the proposal is to deepen directional<br/>Attach the Bond under which the wo<br/>following completion of the involved<br/>testing has been completed. Final A<br/>determined that the site is ready for for<br/>WELLBORE PLUGGED &amp; ABANDOR</li> </ol>                                                                                                                                                                                                                                                                                                                                                                                                                                                                                                                                                                                                      |                                                                                                                                                                                                                                | L Plug                                                                                                                                                      | and Abandon                                                                      | Tem                    | porarily Abandon<br>er Disposal                                                                                                                                                         | Other                                                                                  |
| <ol> <li>1. 11/16/15-MIRU P&amp;A rig. POOH w/i</li> <li>2. Set CIBP @ 6,100'. Tagged plug.</li> <li>3. Spot 25 sx CI C cement @ 5,400'.</li> <li>4. Spot 25 sx CI C cement @ 4,500'.</li> <li>5. Perfed 5 1/2" csg for sqz @ 3,900',</li> <li>6. Ran CBL from 2,700' to surface. T</li> <li>7. Spot 315 sx CI C from @ 4,167'. Ti</li> <li>8. Perfed 5 1/2" csg @ 910'. Circulation</li> </ol>                                                                                                                                                                                                                                                                                                                                                                                                                                                                                                                | frod pump and 2-7/8" pro<br>Spot 35 sx Cl C on top.<br>Tagged TOC @ 5,132'<br>Tagged TOC @ 4,167',<br>3,600', 3,300', 3,000', a<br>FOC found @ 1,000'.<br>Tagged TOC @ 1,054'. (<br>te. Pumped 210 sx Cl C                     | . CTOC @ 5,78(<br>'. (dv tool @ 5,3<br>. (B. Salt @ 4,24<br>and 2,700'. Pre<br>T. Salt @ 1,160                                                              | )'. (open delaward<br>104')<br>I2', 8-5/8" shoe @<br>ssured up to 160<br>')      | 9 4,349',<br>0 psi. Ur | T. Delaware @ 4,485'<br>able to circulate.                                                                                                                                              | M OIL CONSERVATIO<br>ARTESIA DISTRICT<br>).<br>DEU 1 4 2015<br>RECEIVED                |
| 9. 11/24/15Cut wellhead off. Set dry                                                                                                                                                                                                                                                                                                                                                                                                                                                                                                                                                                                                                                                                                                                                                                                                                                                                           | y hole marker.                                                                                                                                                                                                                 |                                                                                                                                                             |                                                                                  |                        |                                                                                                                                                                                         |                                                                                        |
| Wellbore circulated w/10# mud.                                                                                                                                                                                                                                                                                                                                                                                                                                                                                                                                                                                                                                                                                                                                                                                                                                                                                 | 1.5/15<br>10/10/corc<br>DCD                                                                                                                                                                                                    | RECL<br>DUE                                                                                                                                                 | AMATIO<br><u>5- 24-1 y</u>                                                       | N<br>C                 | Liability u                                                                                                                                                                             | is to plugging of the well i<br>nder bond is retained until<br>storation is completed. |
| <ul> <li>I hereby certify that the foregoing is tru<br/>Name (Printed/Typed)</li> <li>Ronnie Słack</li> </ul>                                                                                                                                                                                                                                                                                                                                                                                                                                                                                                                                                                                                                                                                                                                                                                                                  | ie and correct.                                                                                                                                                                                                                |                                                                                                                                                             | Title Production                                                                 | n Techno               | logist                                                                                                                                                                                  |                                                                                        |
| Signature Romie Stack                                                                                                                                                                                                                                                                                                                                                                                                                                                                                                                                                                                                                                                                                                                                                                                                                                                                                          |                                                                                                                                                                                                                                |                                                                                                                                                             | Date 11-30-15 ACCEPTED FOR RECORD                                                |                        |                                                                                                                                                                                         |                                                                                        |
|                                                                                                                                                                                                                                                                                                                                                                                                                                                                                                                                                                                                                                                                                                                                                                                                                                                                                                                | THIS SPACE                                                                                                                                                                                                                     | FOR FEDE                                                                                                                                                    | RAL OR STA                                                                       | TE OF                  |                                                                                                                                                                                         |                                                                                        |
| Approved by                                                                                                                                                                                                                                                                                                                                                                                                                                                                                                                                                                                                                                                                                                                                                                                                                                                                                                    |                                                                                                                                                                                                                                |                                                                                                                                                             |                                                                                  |                        |                                                                                                                                                                                         | EC 9 2015                                                                              |
| Conditions of approval, if any, are attached.<br>that the applicant holds legal or equitable till<br>entitle the applicant to conduct operations th                                                                                                                                                                                                                                                                                                                                                                                                                                                                                                                                                                                                                                                                                                                                                            | le to those rights in the subjuereon.                                                                                                                                                                                          | ect lease which we                                                                                                                                          | ould Office                                                                      |                        | J.C.                                                                                                                                                                                    |                                                                                        |
| Title 18 U.S.C. Section 1001 and Title 43 U<br>fictitious or fraudulent statements or represe<br>(Instructions on page 2)                                                                                                                                                                                                                                                                                                                                                                                                                                                                                                                                                                                                                                                                                                                                                                                      |                                                                                                                                                                                                                                |                                                                                                                                                             |                                                                                  | i willfully            | to make to any departmen                                                                                                                                                                | SBAD FIELD UP I IDE                                                                    |