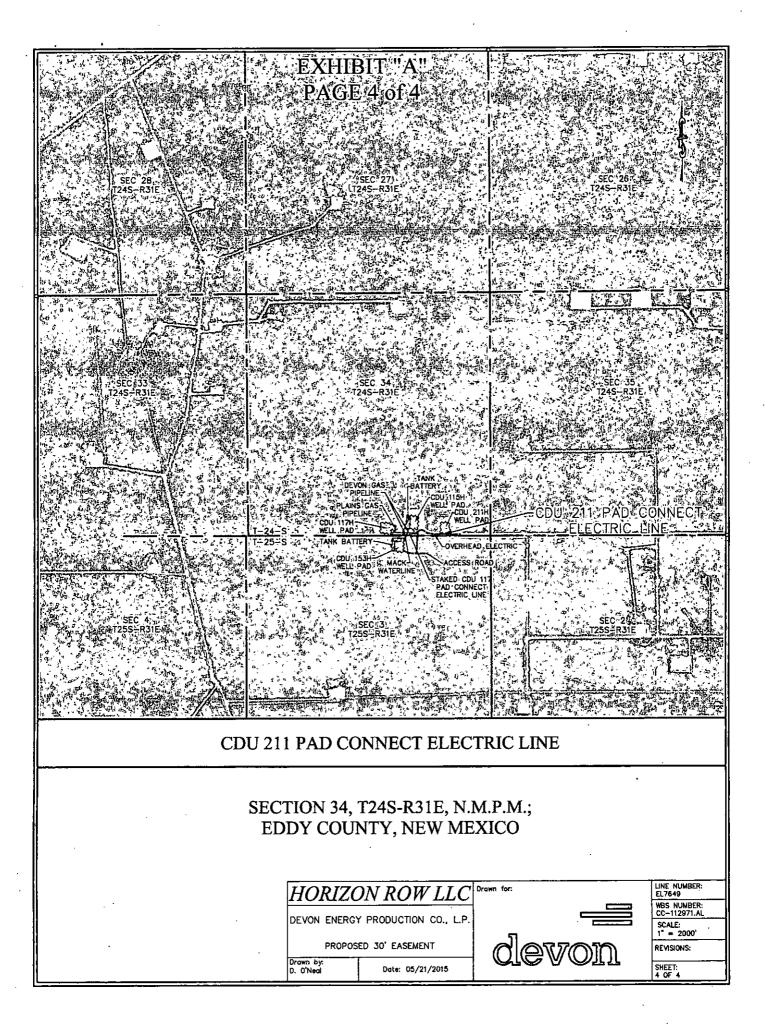

### NOTES:

Bearings, distances and coordinates shown herein are based on New Mexico State Plane Coordinate System, NAD 83, East Zone 3001, US Survey Feet, all distances are grid.

I, B.L. Laman, New Mexico PLS No. 22404, hereby certify this survey to reflect an actual survey made on the ground under my supervision. This survey meets the minimum standards for surveying in New Mexico.

B.L. Laman PLS 22404 Date Signed: 06/01/2015 Horizon Row, LLC 353 CR 526 Magnolia Springs, TX (903) 388-3045 75956 Employee of Horizon Row, LLC