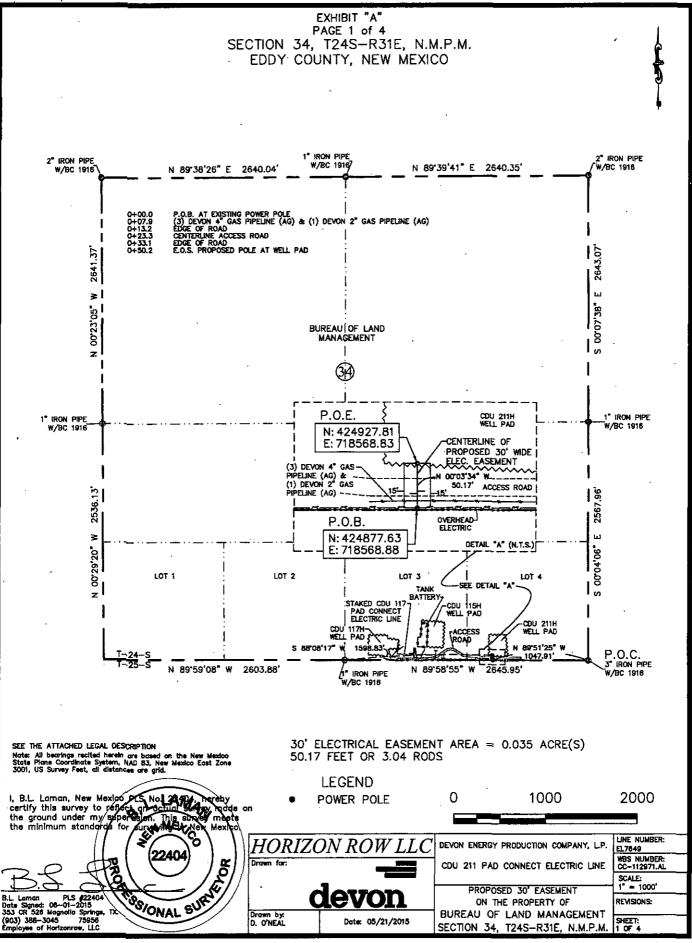

### NOTES:

Bearings, distances and coordinates shown herein are based on New Mexico State Plane Coordinate System, NAD 83, East Zone 3001, US Survey Feet, all distances are grid.

I, B.L. Laman, New Mexico PLS No. 22404, hereby certify this survey to reflect an actual survey made on the ground under my supervision. This survey meets the minimum standards for surveying in New Mexico.

B.L. Laman PLS 22404 Date Signed: 06/01/2015 Horizon Row, LLC 353 CR 526 Magnolia Springs, TX (903) 388-3045 75956 Employee of Horizon Row, LLC