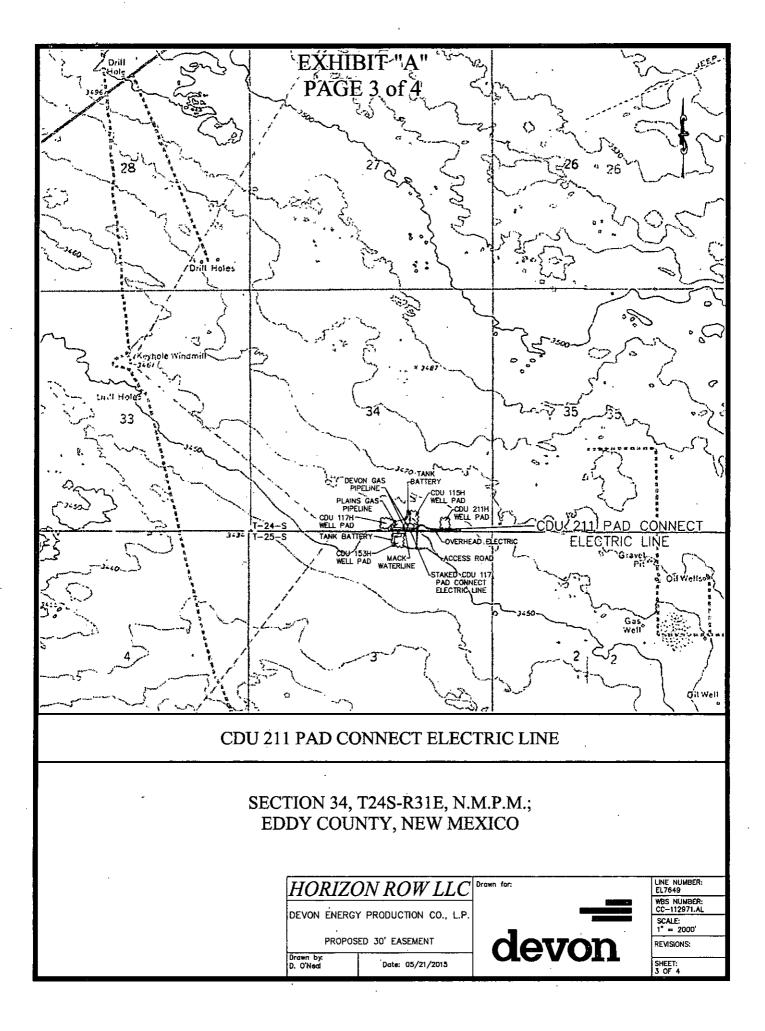

### NOTES:

Bearings, distances and coordinates shown herein are based on New Mexico State Plane Coordinate System, NAD 83, East Zone 3001, US Survey Feet, all distances are grid.

I, B.L. Laman, New Mexico PLS No. 22404, hereby certify this survey to reflect an actual survey made on the ground under my supervision. This survey meets the minimum standards for surveying in New Mexico.

B.L. Laman PLS 22404 Date Signed: 06/01/2015 Horizon Row, LLC 353 CR 526 Magnolia Springs, TX (903) 388-3045 75956 Employee of Horizon Row, LLC