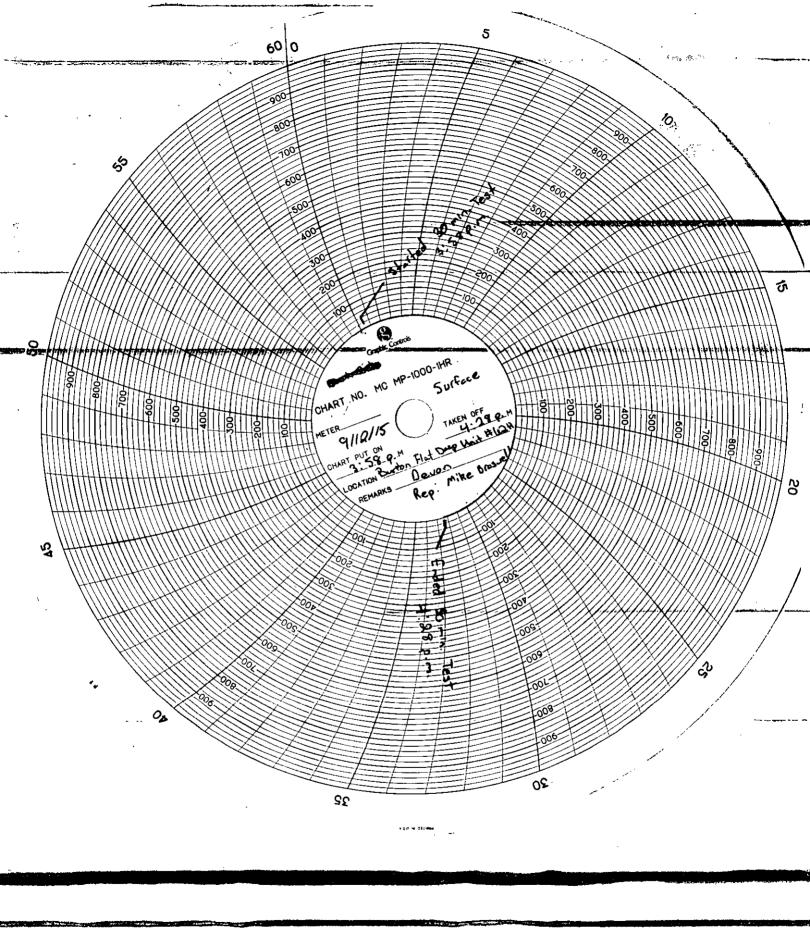

| Submit 1 Copy To Appropriate District Office                                                                                            | State of New Mexico                               | Form C-103                           |
|-----------------------------------------------------------------------------------------------------------------------------------------|---------------------------------------------------|--------------------------------------|
| District I - (575) 393-6161                                                                                                             | Energy, Minerals and Natural Resources            | Revised July 18, 2013                |
| 1625 N. French Dr., Hobbs, NM 88240<br>District II – (575) 748-1283                                                                     |                                                   | WELL API NO.<br>30-15-42629          |
| 811 S. First St., Artesia, NM 88210                                                                                                     | OIL CONSERVATION DIVISION                         | 5. Indicate Type of Lease            |
| District III - (505) 334-6178                                                                                                           | 1220 South St. Francis Dr.                        | STATE X FEE                          |
| 1000 Rio Brazos Rd., Aztec, NM 87410<br><u>District IV</u> – (505) 476-3460                                                             | Santa Fe, NM 87505                                | 6. State Oil & Gas Lease No.         |
| 1220 S. St. Francis Dr., Santa Fe, NM<br>87505                                                                                          |                                                   |                                      |
|                                                                                                                                         | CES AND REPORTS ON WELLS                          | 7. Lease Name or Unit Agreement Name |
| (DO NOT USE THIS FORM FOR PROPOS                                                                                                        | ALS TO DRILL OR TO DEEPEN OR PLUG BACK TO A       | Burton Flat Deep Unit                |
| DIFFERENT RESERVOIR. USE "APPLIC PROPOSALS.)                                                                                            | ATION FOR PERMIT" (FORM C-101) FOR SUCH           | ·                                    |
| 1. Type of Well: Oil Well  Gas Well  Other                                                                                              |                                                   | 8. Well Number 62H                   |
| 2. Name of Operator Devon Energy Production Company, LP                                                                                 |                                                   | 9. OGRID Number<br>6137              |
| 3. Address of Operator 333 West S                                                                                                       | Sheridan Avenue                                   | 10. Pool name or Wildcat             |
| Oklahoma                                                                                                                                | City, OK 73102 405-225-4203                       | Avalon; Bone Spring, East            |
| 4. Well Location                                                                                                                        |                                                   |                                      |
| Unit Letter L: 1950 feet from the South line and 100 feet from the West line                                                            |                                                   |                                      |
| Section 2                                                                                                                               | Township 21S Range 27E                            | NMPM Eddy County                     |
|                                                                                                                                         | 11. Elevation (Show whether DR, RKB, RT, GR, etc. | ;.)                                  |
|                                                                                                                                         | 3213' GL                                          |                                      |
| 12. Check Appropriate Box to Indicate Nature of Notice, Report or Other Data                                                            |                                                   |                                      |
|                                                                                                                                         |                                                   |                                      |
| NOTICE OF IN                                                                                                                            | _                                                 | BSEQUENT REPORT OF:                  |
| PERFORM REMEDIAL WORK                                                                                                                   | PLUG AND ABANDON   REMEDIAL WOI                   |                                      |
| TEMPORARILY ABANDON                                                                                                                     |                                                   | RILLING OPNS. P AND A                |
| PULL OR ALTER CASING   DOMANICO E COMMINICO E                                                                                           | MULTIPLE COMPL CASING/CEMEN                       | NT JOB                               |
| DOWNHOLE COMMINGLE CLOSED-LOOP SYSTEM                                                                                                   |                                                   |                                      |
| OTHER:                                                                                                                                  | OTHER: MIT                                        | Chart X                              |
| 13. Describe proposed or completed operations. (Clearly state all pertinent details, and give pertinent dates, including estimated date |                                                   |                                      |
| of starting any proposed work). SEE RULE 19.15.7.14 NMAC. For Multiple Completions: Attach wellbore diagram of                          |                                                   |                                      |
| proposed completion or recompletion.                                                                                                    |                                                   |                                      |
| Please see the attached MIT tests for the surface, intermediate and production casing ran on 9/12/2015. Each test was held for 30       |                                                   |                                      |
| minutes.                                                                                                                                |                                                   |                                      |
|                                                                                                                                         | _                                                 | NM OIL CONSERVATION                  |
|                                                                                                                                         | $\rho \cap \Gamma$                                | ARTESIA DISTRICT                     |
|                                                                                                                                         | 190)                                              |                                      |
|                                                                                                                                         | Accepted for record                               | DEC 1 6 2015                         |
|                                                                                                                                         | MAGCO                                             |                                      |
|                                                                                                                                         |                                                   | RECEIVED                             |
|                                                                                                                                         |                                                   |                                      |
|                                                                                                                                         |                                                   |                                      |
|                                                                                                                                         |                                                   |                                      |
| Spud Date: 4/13/15                                                                                                                      | Rig Release Date: 5/26/15                         |                                      |
|                                                                                                                                         |                                                   |                                      |
|                                                                                                                                         |                                                   |                                      |
| I hereby certify that the information above is true and complete to the best of my knowledge and belief.                                |                                                   |                                      |
| 10161                                                                                                                                   |                                                   |                                      |
| SIGNATURE WKCh                                                                                                                          | TITLE Regulatory Analsyt                          | DATE 12/14/15                        |
|                                                                                                                                         |                                                   |                                      |
| Type or print name Rebecca Deal                                                                                                         | E-mail address: rehecca deal@d                    | vn.com PHONE: <u>405-228-8429</u>    |
| For State Use Only                                                                                                                      | 1) (4)                                            |                                      |
| BY: ////                                                                                                                                | We TITLE / 15XT / NY                              | MUSS DATE 12/17/15                   |
| Conditions of Approval (if any):                                                                                                        |                                                   |                                      |