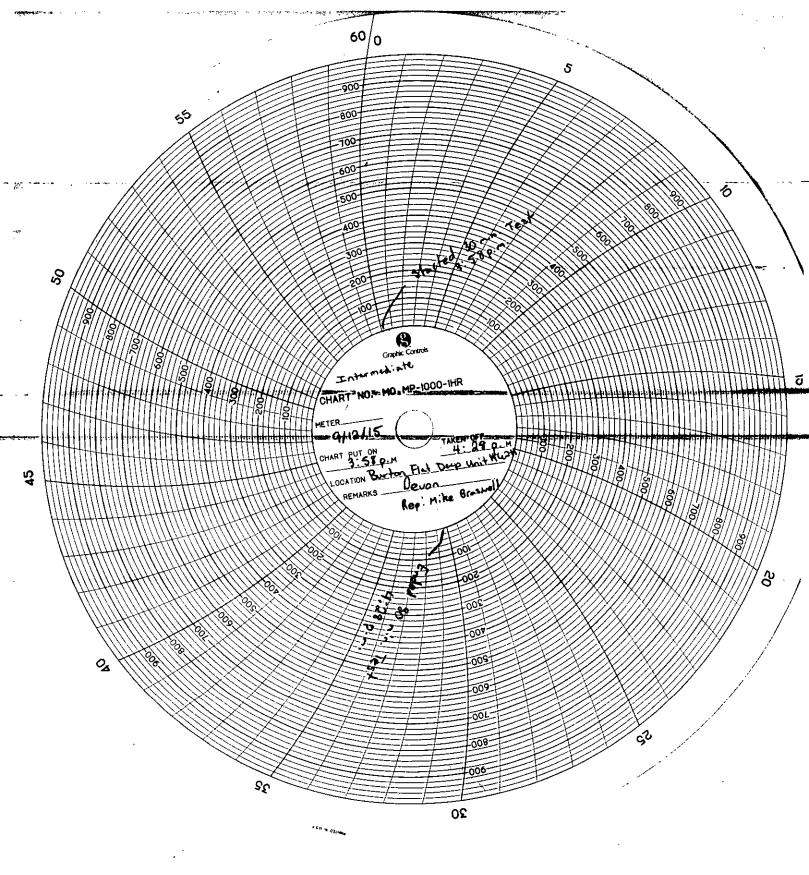

| Submit 1 Copy To Appropriate District Office                                                                                            | State of New Mexico                               | Form C-103                           |
|-----------------------------------------------------------------------------------------------------------------------------------------|---------------------------------------------------|--------------------------------------|
| District I - (575) 393-6161                                                                                                             | Energy, Minerals and Natural Resources            | Revised July 18, 2013                |
| 1625 N. French Dr., Hobbs, NM 88240<br>District II – (575) 748-1283                                                                     |                                                   | WELL API NO.<br>30-15-42629          |
| 811 S. First St., Artesia, NM 88210                                                                                                     | OIL CONSERVATION DIVISION                         | 5. Indicate Type of Lease            |
| District III - (505) 334-6178                                                                                                           | 1220 South St. Francis Dr.                        | STATE X FEE                          |
| 1000 Rio Brazos Rd., Aztec, NM 87410<br><u>District IV</u> – (505) 476-3460                                                             | Santa Fe, NM 87505                                | 6. State Oil & Gas Lease No.         |
| 1220 S. St. Francis Dr., Santa Fe, NM<br>87505                                                                                          |                                                   |                                      |
|                                                                                                                                         | CES AND REPORTS ON WELLS                          | 7. Lease Name or Unit Agreement Name |
| (DO NOT USE THIS FORM FOR PROPOS                                                                                                        | ALS TO DRILL OR TO DEEPEN OR PLUG BACK TO A       | Burton Flat Deep Unit                |
| DIFFERENT RESERVOIR. USE "APPLIC PROPOSALS.)                                                                                            | ATION FOR PERMIT" (FORM C-101) FOR SUCH           | ·                                    |
| 1. Type of Well: Oil Well  Gas Well  Other                                                                                              |                                                   | 8. Well Number 62H                   |
| 2. Name of Operator Devon Energy Production Company, LP                                                                                 |                                                   | 9. OGRID Number<br>6137              |
| 3. Address of Operator 333 West S                                                                                                       | Sheridan Avenue                                   | 10. Pool name or Wildcat             |
| Oklahoma                                                                                                                                | City, OK 73102 405-225-4203                       | Avalon; Bone Spring, East            |
| 4. Well Location                                                                                                                        |                                                   |                                      |
| Unit Letter L: 1950 feet from the South line and 100 feet from the West line                                                            |                                                   |                                      |
| Section 2                                                                                                                               | Township 21S Range 27E                            | NMPM Eddy County                     |
|                                                                                                                                         | 11. Elevation (Show whether DR, RKB, RT, GR, etc. | ;.)                                  |
|                                                                                                                                         | 3213' GL                                          |                                      |
| 12. Check Appropriate Box to Indicate Nature of Notice, Report or Other Data                                                            |                                                   |                                      |
|                                                                                                                                         |                                                   |                                      |
| NOTICE OF IN                                                                                                                            | _                                                 | BSEQUENT REPORT OF:                  |
| PERFORM REMEDIAL WORK                                                                                                                   | PLUG AND ABANDON   REMEDIAL WOI                   |                                      |
| TEMPORARILY ABANDON                                                                                                                     |                                                   | RILLING OPNS. P AND A                |
| PULL OR ALTER CASING   DOMANICO E COMMINICO E                                                                                           | MULTIPLE COMPL CASING/CEMEN                       | NT JOB                               |
| DOWNHOLE COMMINGLE CLOSED-LOOP SYSTEM                                                                                                   |                                                   |                                      |
| OTHER:                                                                                                                                  | OTHER: MIT                                        | Chart X                              |
| 13. Describe proposed or completed operations. (Clearly state all pertinent details, and give pertinent dates, including estimated date |                                                   |                                      |
| of starting any proposed work). SEE RULE 19.15.7.14 NMAC. For Multiple Completions: Attach wellbore diagram of                          |                                                   |                                      |
| proposed completion or recompletion.                                                                                                    |                                                   |                                      |
| Please see the attached MIT tests for the surface, intermediate and production casing ran on 9/12/2015. Each test was held for 30       |                                                   |                                      |
| minutes.                                                                                                                                |                                                   |                                      |
|                                                                                                                                         | _                                                 | NM OIL CONSERVATION                  |
|                                                                                                                                         | $\rho \cap \Gamma$                                | ARTESIA DISTRICT                     |
|                                                                                                                                         | 190)                                              |                                      |
|                                                                                                                                         | Accepted for record                               | DEC 1 6 2015                         |
|                                                                                                                                         | MAGCO                                             |                                      |
|                                                                                                                                         |                                                   | RECEIVED                             |
|                                                                                                                                         |                                                   |                                      |
|                                                                                                                                         |                                                   |                                      |
|                                                                                                                                         |                                                   |                                      |
| Spud Date: 4/13/15                                                                                                                      | Rig Release Date: 5/26/15                         |                                      |
|                                                                                                                                         |                                                   |                                      |
|                                                                                                                                         |                                                   |                                      |
| I hereby certify that the information above is true and complete to the best of my knowledge and belief.                                |                                                   |                                      |
| 10161                                                                                                                                   |                                                   |                                      |
| SIGNATURE WKCh                                                                                                                          | TITLE Regulatory Analsyt                          | DATE 12/14/15                        |
|                                                                                                                                         |                                                   |                                      |
| Type or print name Rebecca Deal                                                                                                         | E-mail address: rehecca deal@d                    | vn.com PHONE: <u>405-228-8429</u>    |
| For State Use Only                                                                                                                      | 1) (4)                                            |                                      |
| BY: ////                                                                                                                                | We TITLE / 15XT / NY                              | MUSS DATE 12/17/15                   |
| Conditions of Approval (if any):                                                                                                        |                                                   |                                      |