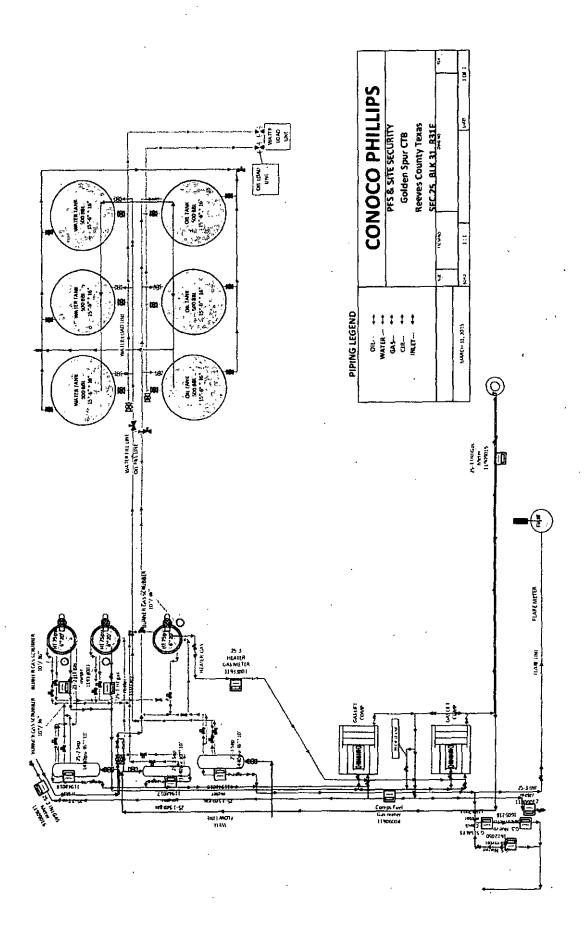

|   | Expires, July 51, 2010               |   |
|---|--------------------------------------|---|
|   | 5. Lease Serial No.<br>NMLC068282B   | • |
| i | 6. If Indian, Allottee or Tribe Name |   |

| SUNDKI                                                                                                                                                                                             | MIVILOU0202B                                   |                                                                |                                      |                                                       |                            |  |
|----------------------------------------------------------------------------------------------------------------------------------------------------------------------------------------------------|------------------------------------------------|----------------------------------------------------------------|--------------------------------------|-------------------------------------------------------|----------------------------|--|
| Do not use the abandoned we                                                                                                                                                                        | 6. If Indian, Allottee of                      | r Tribe Name                                                   |                                      |                                                       |                            |  |
| SUBMIT IN TRI                                                                                                                                                                                      | 7. If Unit or CA/Agreement, Name and/or No.    |                                                                |                                      |                                                       |                            |  |
| I. Type of Well  Gas Well Gas Well Off                                                                                                                                                             | 8. Welt Name and No.<br>GOLDEN SPUR FEDERAL 1Y |                                                                |                                      |                                                       |                            |  |
| Name of Operator<br>CONOCOPHILLIPS COMPAN                                                                                                                                                          |                                                | 9. API Well No.<br>30-015-39649-00-S1                          |                                      |                                                       |                            |  |
| 3a. Address MIDLAND, TX 79710 1810                                                                                                                                                                 | 3b. Ph:                                        | Phone No. (include area code<br>432-688-9174                   | :)                                   | 10. Field and Pool, or Exploratory WILDCAT            |                            |  |
| 4. Location of Well (Footage, Sec., T                                                                                                                                                              | ., R., M., or Survey Description)              |                                                                |                                      | 11. County or Parish,                                 | and State                  |  |
| Sec 25 T26S R31E SESW 33                                                                                                                                                                           | ;                                              | EDDY COUNTY, NM                                                |                                      |                                                       |                            |  |
| 12. CHECK APPI                                                                                                                                                                                     | ROPRIATE BOX(ES) TO IND                        | ICATE NATURE OF                                                | NOTICE, RE                           | EPORT, OR OTHE                                        | R DATA                     |  |
| TYPE OF SUBMISSION                                                                                                                                                                                 | TYPE OF SUBMISSION TYPE OF ACTION              |                                                                |                                      |                                                       |                            |  |
| Notice of Intent                                                                                                                                                                                   | ☐ Acidize                                      | □ Deepen                                                       | □ Product                            | ion (Start/Resume)                                    | □ Water Shut-Off           |  |
| _                                                                                                                                                                                                  | ☐ Alter Casing                                 | ☐ Fracture Treat                                               | ☐ Reclama                            | ation                                                 | ☐ Well Integrity           |  |
| ☐ Subsequent Report                                                                                                                                                                                | ☐ Casing Repair                                | ☐ New Construction                                             | ☐ Recomp                             | olete                                                 | Other                      |  |
| ☐ Final Abandonment Notice                                                                                                                                                                         | ☐ Change Plans                                 | ☐ Plug and Abandon                                             | -                                    | arily Abandon                                         | Venting and/or Flari<br>ng |  |
|                                                                                                                                                                                                    | Convert to Injection                           | ☐ Plug Back                                                    | ☐ Water D                            | Pisposal                                              |                            |  |
| following completion of the involved<br>testing has been completed. Final Ab<br>determined that the site is ready for fi                                                                           | quest to flare/vent from 7/20/15<br>int.       | a multiple completion or rec<br>after all requirements, includ | ompletion in a r<br>ding reclamation | iew interval, a Form 316<br>n, have been completed, a | 0-4 shall be filed once    |  |
| Site Security Diagram attached                                                                                                                                                                     | d                                              |                                                                |                                      | mp ron                                                | OCT 3 0 2015               |  |
| list of wells: Golden Spur Federal 1Y API# 30-015-39649 Golden Spur Federal WC 25 2H API# 30-015-41235 Golden Spur Federal FBS 3H API# 30-015-41230  SEE ATTACHED FOR CONDITIONS OF APPROVALECTIVE |                                                |                                                                |                                      |                                                       |                            |  |
|                                                                                                                                                                                                    | Acc                                            | cepted for record                                              | 1                                    | •                                                     |                            |  |
|                                                                                                                                                                                                    |                                                | ) NMOCD    (w)                                                 | 15                                   | /                                                     |                            |  |
| 14. I hereby certify that the foregoing is                                                                                                                                                         | Electronic Submission #309634                  | 'S COMPANY, sent to th                                         | ie Carlsbad /                        | (                                                     |                            |  |
| Name (Printed/Typed) RHONDA                                                                                                                                                                        | ROGERS                                         | Title STAFF                                                    | REGULATO                             | BALLECHANGAYA B                                       | ECORDI/                    |  |
| Signature (Electronic S                                                                                                                                                                            |                                                | Date 07/20/2                                                   | 015                                  |                                                       |                            |  |
|                                                                                                                                                                                                    | THIS SPACE FOR FE                              | DERAL OR STATE                                                 | OFFICE US                            | E OCI                                                 |                            |  |
| Approved By                                                                                                                                                                                        |                                                | Title                                                          |                                      |                                                       | GEMENDELE                  |  |
| Conditions of approval, if any, are attached certify that the applicant holds legal or equivalent would entitle the applicant to conduction                                                        | itable title to those rights in the subject    |                                                                |                                      | CARLSBAD FIELD OF                                     | FICE                       |  |
| Title 18 U.S.C. Section 1001 and Title 43 U.States any false, fictitious or fraudulent s                                                                                                           |                                                |                                                                |                                      | ke to any department or a                             | igency of the United       |  |

## Flaring Conditions of Approval

- 1. Report all volumes on OGOR B as disposition code 08.
- 2. Comply with NTL-4A requirements
- Subject to like approval from NMOCD
- 4. Flared volumes will still require payment of royalties
- 5. Install gas meter on vent/flare line to measure gas prior to venting/flaring operations if it is not equipped as such at this time. Gas meter to meet all requirements for sale meter as Federal Regulations and Onshore Order #5. Include meter serial number on sundry.
- 6. This approval does not authorize any additional surface disturbance.
- 7. Submit updated facility diagram as per Onshore Order #3.
- 8. Approval not to exceed 90 days from date requested on sundry.
- 9. Submit Subsequent Report to this sundry with actual volumes of gas flared monthly on 3160-5 (sundry notice).
- 10. If flaring is still required past 90 days submit new request for approval.
- 11. If a portable unit is used to flare gas it must be monitored at all times.
- 12. Comply with any restrictions or regulations when on State or Fee surface.