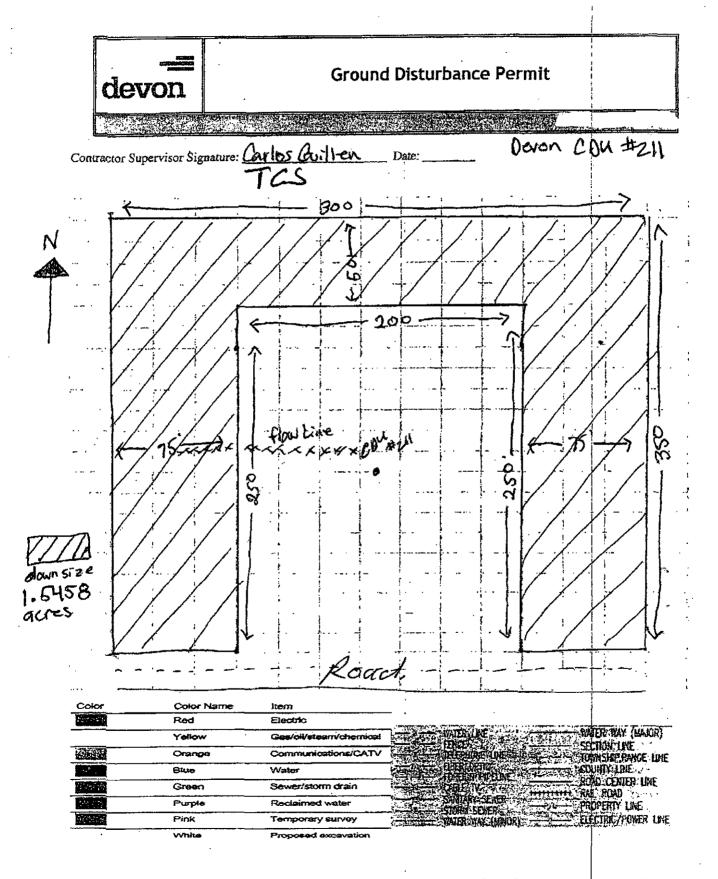

| August 2007)                                                                                                                                                                                                                                                          | (ust 2007) UNITED STATES DEPARTMENT OF THE INTERIOR CONSERVAT                                           |                 |                              |                                                |                                                                    |                                         |
|-----------------------------------------------------------------------------------------------------------------------------------------------------------------------------------------------------------------------------------------------------------------------|---------------------------------------------------------------------------------------------------------|-----------------|------------------------------|------------------------------------------------|--------------------------------------------------------------------|-----------------------------------------|
| BUREAU OF LAND MANAGEMENT NM OLL CONTROL ARTESIA DISTRICT  SUNDRY NOTICES AND REPORTS ON WELLS  Do not use this form for proposals to drill or to re-enter an EC 1 8 2015 abandoned well. Use form 3160-3 (APD) for such proposals.                                   |                                                                                                         |                 |                              |                                                | Lease Serial No. NMNM037489     If Indian, Allottee or Tribe Name  |                                         |
| SUBMIT IN TRIPLICATE - Other instructions on reverse side.RECEIVED                                                                                                                                                                                                    |                                                                                                         |                 |                              |                                                | 7. If Unit or CA/Agreement, Name and/or No. 891005247X             |                                         |
| 1. Type of Well  Gas Well Gother                                                                                                                                                                                                                                      |                                                                                                         |                 |                              |                                                | 8. Well Name and No. COTTON DRAW UNIT 211H                         |                                         |
| Name of Operator                                                                                                                                                                                                                                                      |                                                                                                         |                 |                              |                                                | 9. API Well No.<br>30-015-41941-00-X1                              |                                         |
|                                                                                                                                                                                                                                                                       |                                                                                                         |                 | . (include area code         | <del></del>                                    | 10. Field and Pool, or Exploratory PADUCA                          |                                         |
| 4. Location of Well (Footage, Sec., T., R., M., or Survey Description)                                                                                                                                                                                                |                                                                                                         |                 |                              |                                                | 11. County or Parish, and State                                    |                                         |
| Sec 34 T24S R31E Lot 4 018<br>32.167271 N Lat, 103.760373                                                                                                                                                                                                             |                                                                                                         |                 | EDDY COUNTY                  | Y, NM                                          |                                                                    |                                         |
| 12. CHECK APPI                                                                                                                                                                                                                                                        | ROPRIATE BOX(ES) TO                                                                                     | ) INDICATE      | NATURE OF                    | NOTICE, R                                      | EPORT, OR OTHE                                                     | R DATA                                  |
| TYPE OF SUBMISSION                                                                                                                                                                                                                                                    | TYPE OF ACTION                                                                                          |                 |                              |                                                |                                                                    |                                         |
| ☐ Notice of Intent                                                                                                                                                                                                                                                    | ☐ Acidize ☐                                                                                             |                 | Deepen                       |                                                | tion (Start/Resume)                                                | ☐ Water Shut-Off                        |
|                                                                                                                                                                                                                                                                       | ☐ Alter Casing                                                                                          | <del>-</del> .  | ture Treat                   | 🛛 Reclam                                       |                                                                    | ☐ Well Integrity                        |
| -                                                                                                                                                                                                                                                                     | Casing Repair                                                                                           |                 |                              | Recom                                          | -                                                                  | Other                                   |
| ☐ Final Abandonment Notice                                                                                                                                                                                                                                            | ☐ Change Plans ☐ Convert to Injection                                                                   | _ <del>-</del>  |                              | ☐ Tempo<br>☐ Water I                           | rarily Abandon<br>Disposal                                         |                                         |
| following completion of the involved testing has been completed. Final Al determined that the site is ready for f  THIS LOCATION HAS BEEN  ACRES RECLAIMED = 1.434                                                                                                    | DOWNSIZED FROM AN  true and correct.  Electronic Submission #                                           | ORIGINAL F      | AD SIZE OF 30                | oo' X 350'.  epted pproval BLM Obditional ate: | for Record Pu<br>Subject to On<br>Djectives are n<br>I work may be | urposes. site Inspection. tot achieved, |
| Name (Printed/Typed) DENISE N                                                                                                                                                                                                                                         | ON CO LP, sent to the Carlstad FER SANCHEZ on 11/12/2015 (16JAS1056SE)  Title AUTHORIZED REPRESENTATIVE |                 |                              |                                                |                                                                    |                                         |
| Signature (Electronic                                                                                                                                                                                                                                                 | Submission)                                                                                             |                 | Date . 05/29/2               | 2015                                           |                                                                    |                                         |
|                                                                                                                                                                                                                                                                       | THIS SPACE FO                                                                                           | OR FEDERA       | L OR STATE                   | OFFICE L                                       | ISE                                                                |                                         |
| Approved By  Conditions of approval, if any, are attached. Approval of this notice does not warrant or ertify that the applicant holds legal or equitable title to those rights in the subject lease which would entitle the applicant to conduct operations thereon. |                                                                                                         |                 | Title ·                      |                                                | · · · · · · · · · · · · · · · · · · ·                              | Date                                    |
| Vitle 18 U.S.C. Section 1001 and Title 43                                                                                                                                                                                                                             | U.S.C. Section 1212, make it a                                                                          | crime for any p | Office<br>erson knowingly an | d willfully to n                               | nake to any department o                                           | r agency of the United                  |

(August 2007)

Interim Site

Reclamation

Devon Energy Prod. Co.

Cotton Draw Unit 211H API #30-015-41941 Sec. 34 T24S-R31E Eddy County, NM

Area Reclaimed Acres

New Mexico – When a line is struck contact emergency personnel (if needed), notify the One Call system which will in turn notify any affected UFO's (Underground Facility Operator).