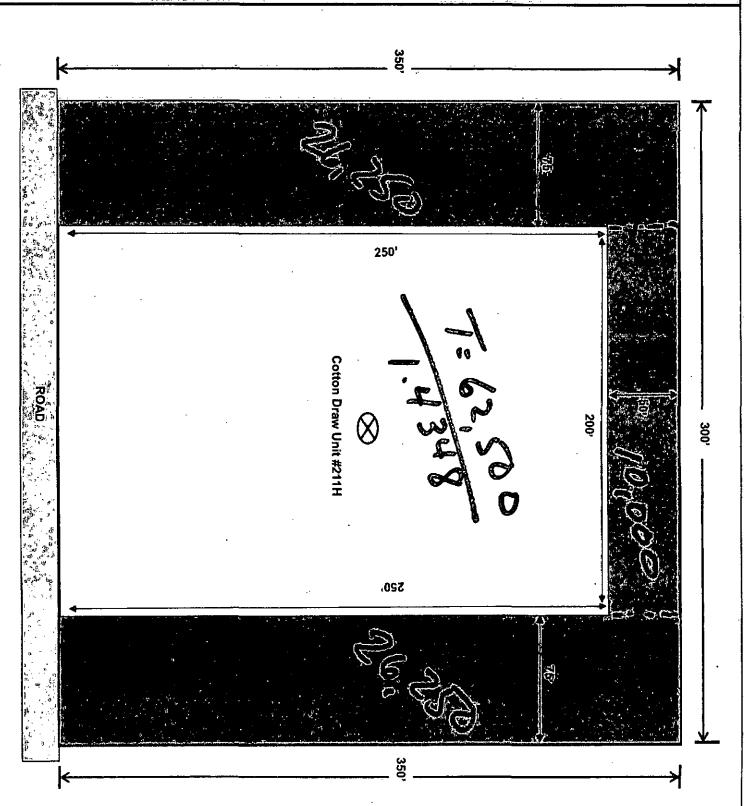

| August 2007)                                                                                                                                                                                                                                                          | (ust 2007) UNITED STATES DEPARTMENT OF THE INTERIOR CONSERVAT                                           |                 |                              |                                                |                                                                    |                                         |
|-----------------------------------------------------------------------------------------------------------------------------------------------------------------------------------------------------------------------------------------------------------------------|---------------------------------------------------------------------------------------------------------|-----------------|------------------------------|------------------------------------------------|--------------------------------------------------------------------|-----------------------------------------|
| BUREAU OF LAND MANAGEMENT NM OLL CONTROL ARTESIA DISTRICT  SUNDRY NOTICES AND REPORTS ON WELLS  Do not use this form for proposals to drill or to re-enter an EC 1 8 2015 abandoned well. Use form 3160-3 (APD) for such proposals.                                   |                                                                                                         |                 |                              |                                                | Lease Serial No. NMNM037489     If Indian, Allottee or Tribe Name  |                                         |
| SUBMIT IN TRIPLICATE - Other instructions on reverse side.RECEIVED                                                                                                                                                                                                    |                                                                                                         |                 |                              |                                                | 7. If Unit or CA/Agreement, Name and/or No. 891005247X             |                                         |
| 1. Type of Well  Gas Well Gother                                                                                                                                                                                                                                      |                                                                                                         |                 |                              |                                                | 8. Well Name and No. COTTON DRAW UNIT 211H                         |                                         |
| Name of Operator                                                                                                                                                                                                                                                      |                                                                                                         |                 |                              |                                                | 9. API Well No.<br>30-015-41941-00-X1                              |                                         |
|                                                                                                                                                                                                                                                                       |                                                                                                         |                 | . (include area code         | <del></del>                                    | 10. Field and Pool, or Exploratory PADUCA                          |                                         |
| 4. Location of Well (Footage, Sec., T., R., M., or Survey Description)                                                                                                                                                                                                |                                                                                                         |                 |                              |                                                | 11. County or Parish, and State                                    |                                         |
| Sec 34 T24S R31E Lot 4 018<br>32.167271 N Lat, 103.760373                                                                                                                                                                                                             |                                                                                                         |                 | EDDY COUNTY                  | Y, NM                                          |                                                                    |                                         |
| 12. CHECK APPI                                                                                                                                                                                                                                                        | ROPRIATE BOX(ES) TO                                                                                     | ) INDICATE      | NATURE OF                    | NOTICE, R                                      | EPORT, OR OTHE                                                     | R DATA                                  |
| TYPE OF SUBMISSION                                                                                                                                                                                                                                                    | TYPE OF ACTION                                                                                          |                 |                              |                                                |                                                                    |                                         |
| ☐ Notice of Intent                                                                                                                                                                                                                                                    | ☐ Acidize ☐                                                                                             |                 | Deepen                       |                                                | tion (Start/Resume)                                                | ☐ Water Shut-Off                        |
|                                                                                                                                                                                                                                                                       | ☐ Alter Casing                                                                                          | <del>-</del> .  | ture Treat                   | 🛛 Reclam                                       |                                                                    | ☐ Well Integrity                        |
| -                                                                                                                                                                                                                                                                     | Casing Repair                                                                                           |                 |                              | Recom                                          | -                                                                  | Other                                   |
| ☐ Final Abandonment Notice                                                                                                                                                                                                                                            | ☐ Change Plans ☐ Convert to Injection                                                                   | _ <del>-</del>  |                              | ☐ Tempo<br>☐ Water I                           | rarily Abandon<br>Disposal                                         |                                         |
| following completion of the involved testing has been completed. Final Al determined that the site is ready for f  THIS LOCATION HAS BEEN  ACRES RECLAIMED = 1.434                                                                                                    | DOWNSIZED FROM AN  true and correct.  Electronic Submission #                                           | ORIGINAL F      | AD SIZE OF 30                | oo' X 350'.  epted pproval BLM Obditional ate: | for Record Pu<br>Subject to On<br>Djectives are n<br>I work may be | urposes. site Inspection. tot achieved, |
| Name (Printed/Typed) DENISE N                                                                                                                                                                                                                                         | ON CO LP, sent to the Carlstad FER SANCHEZ on 11/12/2015 (16JAS1056SE)  Title AUTHORIZED REPRESENTATIVE |                 |                              |                                                |                                                                    |                                         |
| Signature (Electronic                                                                                                                                                                                                                                                 | Submission)                                                                                             |                 | Date . 05/29/2               | 2015                                           |                                                                    |                                         |
|                                                                                                                                                                                                                                                                       | THIS SPACE FO                                                                                           | OR FEDERA       | L OR STATE                   | OFFICE L                                       | ISE                                                                |                                         |
| Approved By  Conditions of approval, if any, are attached. Approval of this notice does not warrant or ertify that the applicant holds legal or equitable title to those rights in the subject lease which would entitle the applicant to conduct operations thereon. |                                                                                                         |                 | Title ·                      |                                                | · · · · · · · · · · · · · · · · · · ·                              | Date                                    |
| Vitle 18 U.S.C. Section 1001 and Title 43                                                                                                                                                                                                                             | U.S.C. Section 1212, make it a                                                                          | crime for any p | Office<br>erson knowingly an | d willfully to n                               | nake to any department o                                           | r agency of the United                  |

(August 2007)

Interim Site

Reclamation

Devon Energy Prod. Co.

Cotton Draw Unit 211H API #30-015-41941 Sec. 34 T24S-R31E Eddy County, NM

Area Reclaimed Acres

New Mexico – When a line is struck contact emergency personnel (if needed), notify the One Call system which will in turn notify any affected UFO's (Underground Facility Operator).