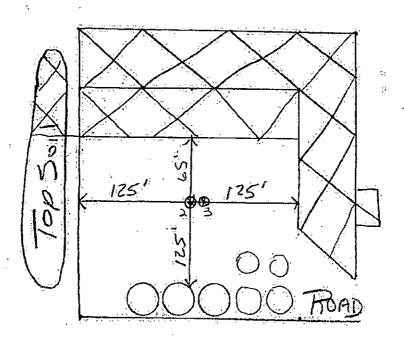

## BLAST BLA FEDERAL #2H #3H Reclamation Plat

Reclamed AREA

## Blast BLA Federal #2H & 3H Battery

1030" ENL & 15' FEL \*Sec 20 - T26S-R27E\* UnitA Eddy County, NM

API - 3001542146 API - 3001542147

118665 Oil Tank Sales Phase:

Valve on Oil Tank 118661, 118662, 118663, 118664 Positioned