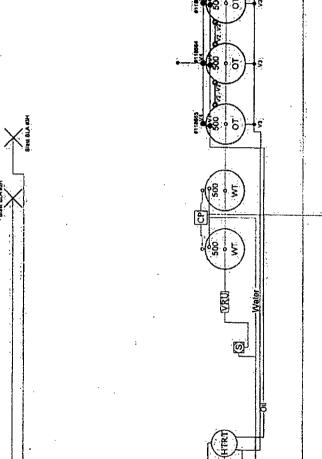

## Blast BLA Federal #2H & 3H Battery

1030" ENL & 15' FEL \*Sec 20 - T26S-R27E\* UnitA Eddy County, NM

API - 3001542146 API - 3001542147

118665 Oil Tank Sales Phase:

Valve on Oil Tank 118661, 118662, 118663, 118664 Positioned

1. Valve's 1, 2, & 3 - Scaled Closed
2. Valve's 4 on Oil Tank Open
3. Valve's on Oil Tank 118661, 118662, 118663, 118664
(A) Valve 41: Open
(B) Valve 44 - Scaled Closed
(C) Valve 44 - Scaled Closed

COP - Central Delmy Point

V1 FIL.
 V2 EQUALIZER
 V3 DRAIN
 V4 LOAD

EWKO \* Frie Webs Knock Od S \* Separator

HIRT) - Name Treas

CP - Crousting Purp

WELL LOCATION

This diagram is subject to the Yates Petroleum Corporation August 1983 Security Plan which is on file at 105 South 4th Street, Artesia, NM