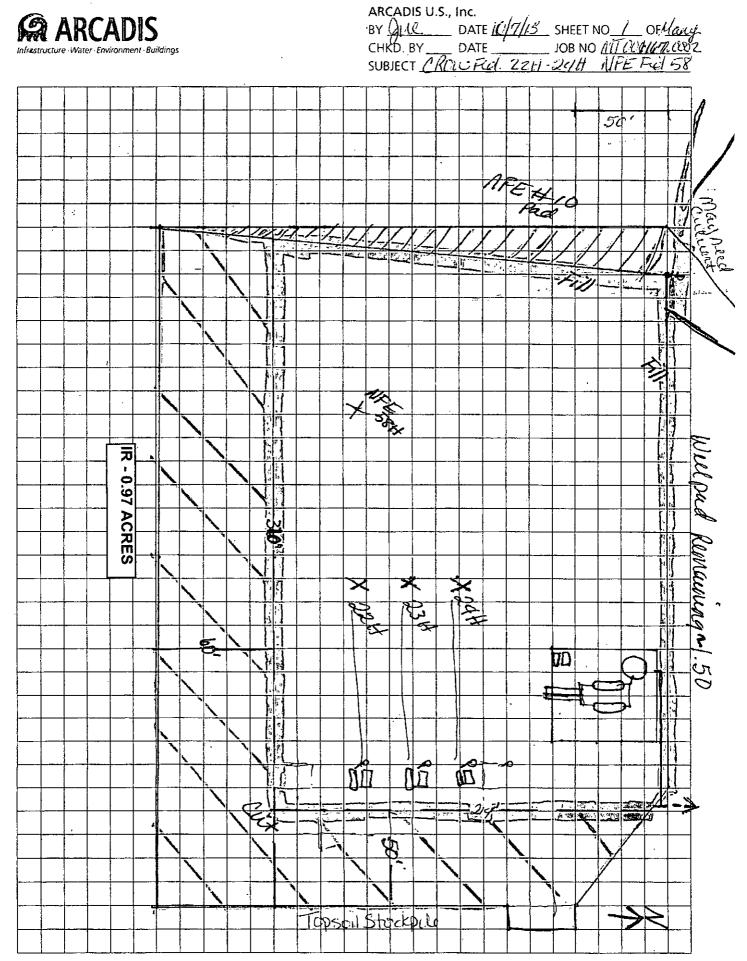

## 32. Additional remarks, continued

AND REVISED IR.

11

 TYPE
 PAD AS BUILT
 ACREAGE
 WELL PAD REMAINING
 ACREAGE

 ORIGINAL
 291 X 355 FEET
 2.37 244 X 285 FEET
 1.59

 ORIGINAL
 291 X 355 FEET
 2.37 291 X 355 FEET
 2.49

 REVISED
 291 X 355 FEET
 2.37 214 X 310 FEET
 1.52

THE EXTRA RECLAMATION WILL BE TRACKED BY ARCADIS WHICH IS 0.97 ACRES FOR THIS SITE.

IR WORK TO BE COMPLETED ? REMOVE ANY FRAC SAND AND UNUSED GRAVEL. PROPANE TANKS, IF STILL PRESENT, WILL BE REALIGNED TO MAXIMIZE THE IR ON THE EAST SIDE. CALICHE FREE OF ANY CONTAMINATION WILL BE REMOVED AND STOCKPILED FOR USE ON ROADS OR CONSTRUCTION OF WELL PADS. AREAS TO BE RECLAIMED WILL BE RECONTOURED TO MATCH SURROUNDING AREAS, THE TOPSOIL WILL BE DISTRIBUTED ACROSS ANY SLOPED AREAS (<1% ANTICIPATED), AND SEEDED WITH BLM LPC SEED MIXTURE. WELL PAD WILL BE BERMED TO PREVENT CONTAMINANTS FROM LEAVING LOCATION IF AN UNDESIREABLE EVENT WAS TO OCCUR.

PLEASE SEE ATTACHED DIAGRAM OF REVISED PLAN.

Imagine the result