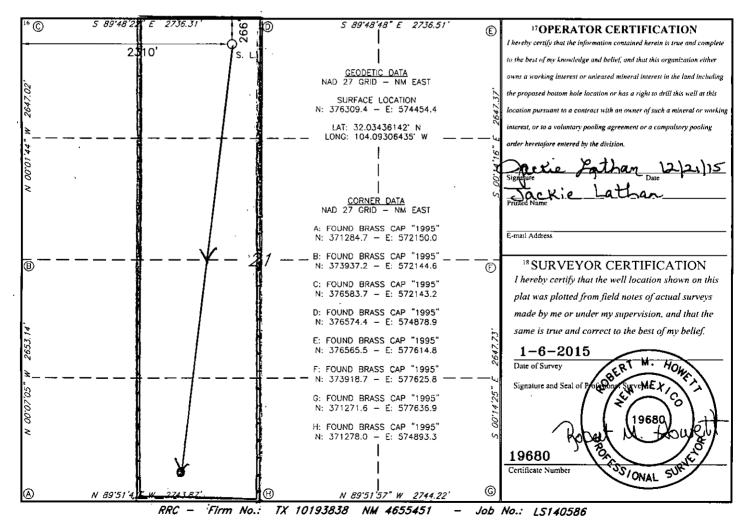

Form C-102

Submit one copy to appropriate District Office

RECEIVED

AMENDED REPORT

| WELL LOCATION AND ACREAGE DEDICATION PLAT                                |         |                       |             |                             |                        |                     |               |                |       |            |  |
|--------------------------------------------------------------------------|---------|-----------------------|-------------|-----------------------------|------------------------|---------------------|---------------|----------------|-------|------------|--|
|                                                                          | r       |                       | 2 Pool Code |                             | <sup>3</sup> Pool Name |                     |               |                |       |            |  |
| 30-015-42934                                                             |         |                       | 3           | 0215                        | - 1                    | Hay Hollow: Bone Sp |               |                | line  |            |  |
| 4 Property Code                                                          |         |                       |             | 5 Property Name Well Number |                        |                     |               |                |       |            |  |
| 314183                                                                   |         |                       |             | SKEEN 21 B2CN STATE         |                        |                     |               |                |       | 1H         |  |
| 70GRID NO.                                                               |         |                       |             | 8 Operator Name             |                        |                     |               |                |       | 9Elevation |  |
| 14744                                                                    |         | MEWBOURNE OIL COMPANY |             |                             |                        |                     |               |                | 3032' |            |  |
| <sup>10</sup> Surface Location                                           |         |                       |             |                             |                        |                     |               |                |       |            |  |
| UL or lot no.                                                            | Section | Township              | Range       | Lot Idn                     | Feet from the          | North/South line    | Feet From the | East/West line |       | County     |  |
| С                                                                        | 21      | 26S                   | 28E         |                             | 266                    | NORTH               | 2310          | WEST           |       | EDDY       |  |
| "Bottom Hole Location If Different From Surface                          |         |                       |             |                             |                        |                     |               |                |       |            |  |
| UL or lot no.                                                            | Section | Township              | Range       | Lot Idn                     | Feet from the          | North/South line    | Feet from the | East/West line |       | County     |  |
|                                                                          | 21      | 235                   | 28E         |                             | 335'                   | South               | 1895          | West           |       | Eddy       |  |
| 12 Dedicated Acres 13 Joint or Infill 14 Consolidation Code 15 Order No. |         |                       |             |                             |                        |                     |               |                |       |            |  |
| 160                                                                      |         |                       |             |                             |                        |                     |               |                |       |            |  |