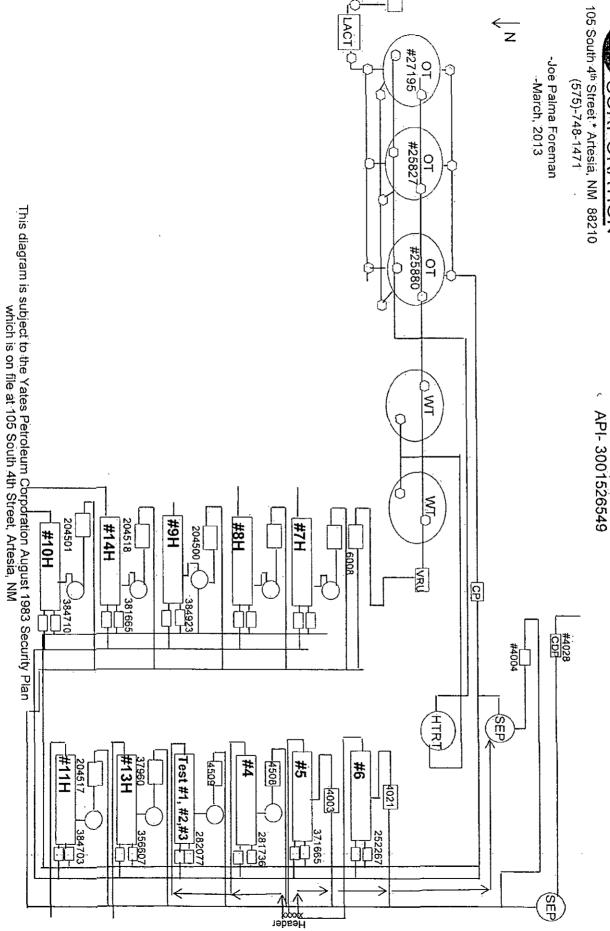

## Martha AIK Battery

330' FSL & 430' FEL \* Sec11 – T22S R31E \* Unit P Eddy County, NM < API- 3001526549