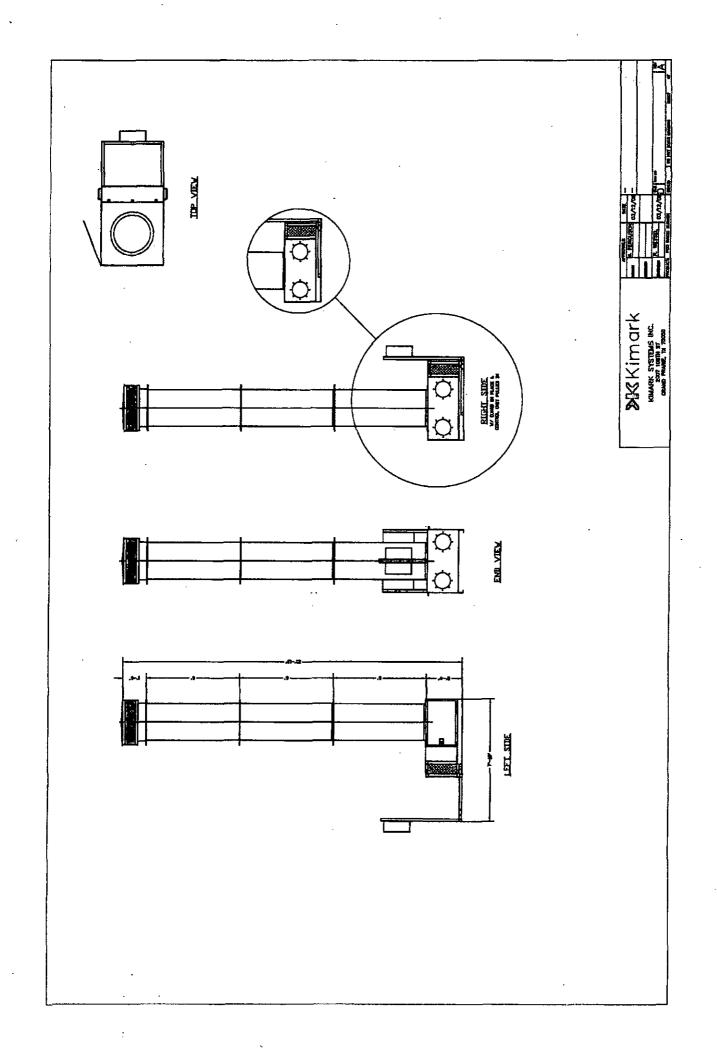

2105 Greenwood Dr. Southlake Texas 76092 P 817-416-8881 F 817-416-8886 www.kimark.com

÷.

Specfications: Model Number **Total Height Flare Diameter Enrichment Gas? Design Heat Release Destruction Efficiency Normal Operating Pressure Design Pressure** Max Design Temperature Min Design Temperature **Normal Operating Temp** Pilot Volumetric Rate **Pilot Continuous or Automatic?** Number of burner tips **Diameter of burner tips** (inches)

SmartFlare 28 21 feet 10 inches 28 inches No 1.25 MMBTU/hr 99.90% Ounces 0 to 16 80 PSI 1900 degrees shutdown 1200 degrees 1400 degrees 8.5 to 12 SCF/hr Both - Software Selectable 1 2 inch

÷

5

Page 1

Idmark Systems, Inc