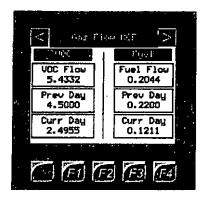

Gas Measurement Enter Specific Gravity for VOC and Fuel. Enter Orifice size for VOC and Fuel. The "Manual Fuel (PSI) is for entering the pressure that the fuel is delivered at.

**Totalization** Instantaneous Flow Previous Day Flow Current Day Flow All are recorded for VOC and Fuel