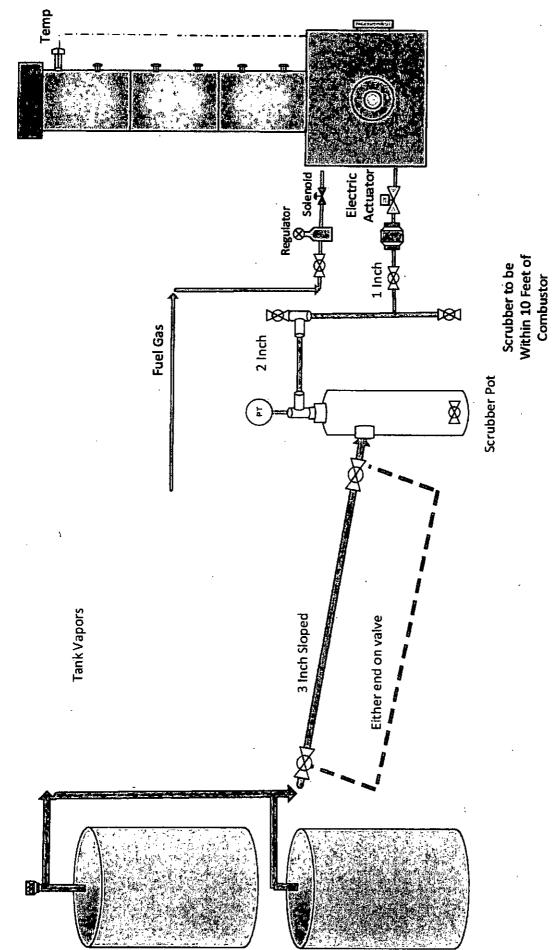

\*

Attached are the following: ? Site security diagram of the current tank battery as well as the location of the VCU and the manifold line connecting the tanks to the VCU. ? Specification sheet(s) for the VCU. ? Contact list of Company Field Representatives if access to VCU is needed to retrieve volumes being combusted

2105 Greenwood Dr. Southlake Texas 76092 P 817-416-8881 F 817-416-8886 www.kimark.com

÷.

Specfications: Model Number **Total Height Flare Diameter Enrichment Gas? Design Heat Release Destruction Efficiency Normal Operating Pressure Design Pressure** Max Design Temperature Min Design Temperature **Normal Operating Temp** Pilot Volumetric Rate **Pilot Continuous or Automatic?** Number of burner tips **Diameter of burner tips** (inches)

SmartFlare 28 21 feet 10 inches 28 inches No 1.25 MMBTU/hr 99.90% Ounces 0 to 16 80 PSI 1900 degrees shutdown 1200 degrees 1400 degrees 8.5 to 12 SCF/hr Both - Software Selectable 1 2 inch

÷

5

Page 1

Idmark Systems, Inc

Kimark Systems, Inc. 2105 Greenwood Dr. Southlake Texas 76092 P 817-416-8881 F 817-416-8886 www.kimark.com

Occidental Oil & Gas

Trey Fournier 03/18/2015

The Combustor gas flow is based on AGA Report No. 3 Part 2 and Part 3. (API 14.3 Part 3 and API 14.3 Part 2). The calculation is based on the mass flow through an Orifice, measuring the pressure with an atmospheric downstream.