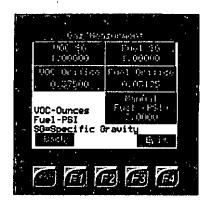

Gas Measurement Enter Specific Gravity for VOC and Fuel. Enter Orifice size for VOC and Fuel. The "Manual Fuel (PSI) is for entering the pressure that the fuel is delivered at.

**Totalization** Instantaneous Flow Previous Day Flow Current Day Flow All are recorded for VOC and Fuel