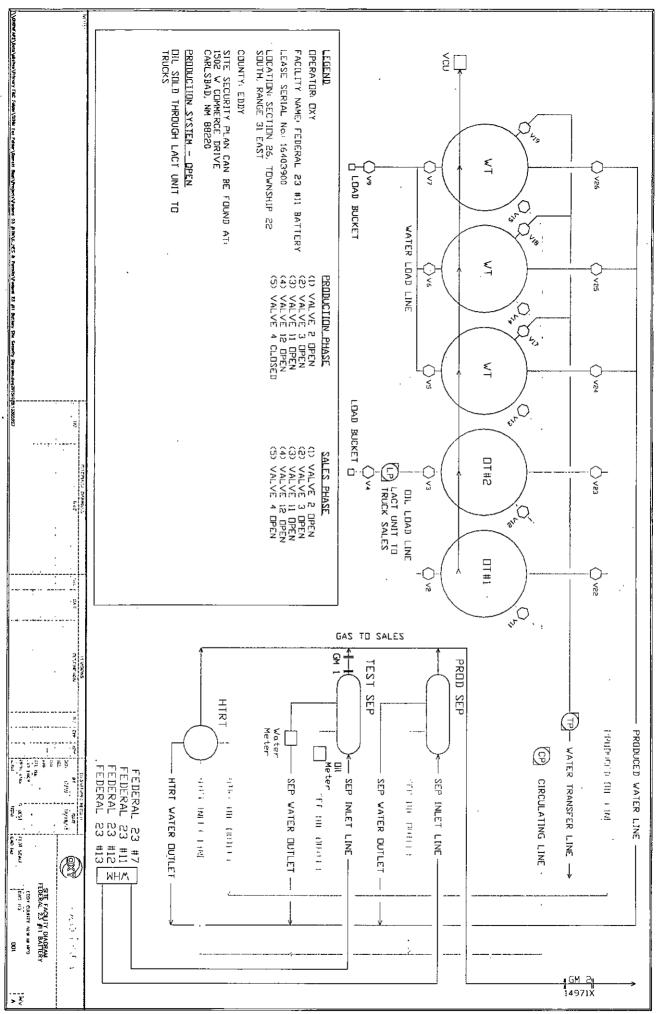

\*

Attached are the following: ? Site security diagram of the current tank battery as well as the location of the VCU and the manifold line connecting the tanks to the VCU. ? Specification sheet(s) for the VCU. ? Contact list of Company Field Representatives if access to VCU is needed to retrieve volumes being combusted