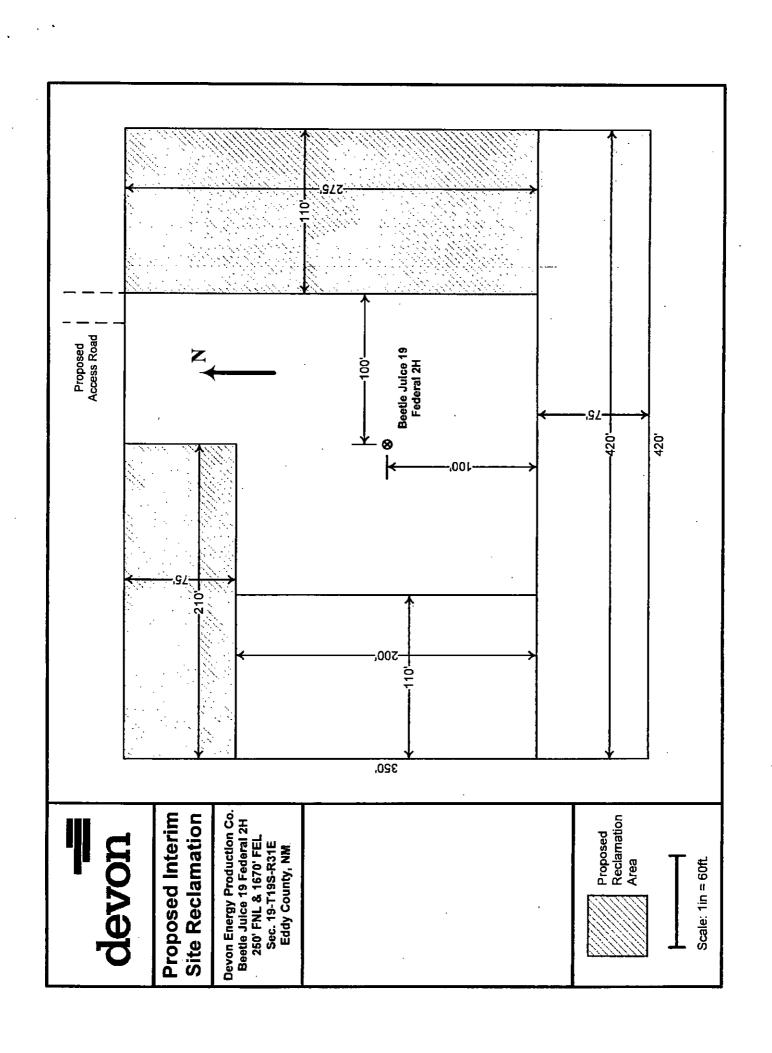

## UNITED STATES DEPARTMENT OF THE INTERIOR BUREAU OF LAND MANAGEMENT

OCD Artesia

FORM APPROVED OMB No. 1004-0137 Expires: July 31, 2010

5. Lease Serial No.

NMNM90534

| SUNDRY NOTICES AND REPORTS ON WELLS  Do not use this form for proposals to drill or to re-enter an abandoned well. Use Form 3160-3 (APD) for such proposals. |                                                   |                                             |                                                                   |                 | 6. If Indian, Allottee or Tribe Name         |                                       |  |
|--------------------------------------------------------------------------------------------------------------------------------------------------------------|---------------------------------------------------|---------------------------------------------|-------------------------------------------------------------------|-----------------|----------------------------------------------|---------------------------------------|--|
| SUBMIT IN TRIPLICATE – Other instructions on page 2.                                                                                                         |                                                   |                                             |                                                                   |                 | 7. If Unit of CA/Agreement, Name and/or No.  |                                       |  |
| 1. Type of Well  Oil Well  Gas Well  Other                                                                                                                   |                                                   |                                             |                                                                   |                 | 8. Well Name and No.                         |                                       |  |
| 2. Name of Operator                                                                                                                                          |                                                   |                                             | 9. API Well No.                                                   |                 |                                              |                                       |  |
| DEVON ENERGY PRODUCTION CO LP                                                                                                                                |                                                   |                                             |                                                                   |                 | 30-015-38989                                 |                                       |  |
| 3a. Address PO BOX 250, ARTESIA, NM 88211                                                                                                                    | 3b. Phone No. (include area code)<br>575-748-3371 |                                             | 10. Field and Pool or Exploratory Area HACKBERRY; BONE SPRING, NW |                 |                                              |                                       |  |
| 4. Location of Well (Footage, Sec., T.,R.,M., or Survey Description)                                                                                         |                                                   |                                             | )/ I                                                              |                 | 11. Country or Parish, State                 |                                       |  |
| 250' FNL & 1670' FEL, SEC 19, T19S, R31E                                                                                                                     | ,                                                 |                                             |                                                                   | EDDY COUNTY, NM |                                              |                                       |  |
| 12. CHEC                                                                                                                                                     | K THE APPROPRIATE BO                              | OX(ES) TO IND                               | ICATE NATUR                                                       | E OF NOTIC      | E, REPORT OR OTHE                            | ER DATA                               |  |
| TYPE OF SUBMISSION                                                                                                                                           | TYPE OF ACTION                                    |                                             |                                                                   |                 |                                              |                                       |  |
| Notice of Intent                                                                                                                                             | Acidize Alter Casing                              | Deep Fract                                  | en<br>ure Treat                                                   | =               | ection (Start/Resume)                        | Water Shut-Off Well Integrity         |  |
| ✓ Subsequent Report                                                                                                                                          | Casing Repair                                     | _                                           | Construction                                                      | _               | mplete                                       | Other                                 |  |
| Final Abandonment Notice                                                                                                                                     | Change Plans Convert to Injection                 | ∭ Plug<br>☐ Plug                            | and Abandon '                                                     |                 | orarily Abandon<br>r Disposal                |                                       |  |
| testing has been completed. Final determined that the site is ready for THIS LOCATION HAS BEEN DOWN ACRES RECLAIMED: 2.0723                                  | r final inspection.)  NSIZED FROM THE ORIG        | GINAL PAD OF                                | -<br>= 420' X 350'.                                               | PLEASE SI       | EE DIAGRAM ATTAC                             | CHED.  12/24/15 d Fun record 1000     |  |
|                                                                                                                                                              | NM                                                | OIL CONS<br>ARTESIA DI<br>DEU 1 8<br>RECEIV | 2015                                                              | Approv          | Objectives ar<br>nal work may<br>/ ノン・/ ノン・/ | Onsite Inspection.<br>e not achieved, |  |
| 14. I hereby certify that the foregoing is to                                                                                                                | rue and correct. Name (Printe                     | ed/Typed)                                   |                                                                   |                 |                                              |                                       |  |
| DENISE MENOUD (575-746-5544                                                                                                                                  |                                                   | Title ADMIN FIELD SUPPORT 4                 |                                                                   |                 |                                              |                                       |  |
| Signature A, Mensul                                                                                                                                          |                                                   |                                             | Date 10/31/2012                                                   |                 |                                              |                                       |  |
|                                                                                                                                                              | THIS SPACE                                        | FOR FEDE                                    | RAL OR ST                                                         | ATE OFF         | ICE USE                                      |                                       |  |
| Approved by                                                                                                                                                  |                                                   | ~~~~                                        | Title                                                             |                 | g                                            | ate                                   |  |
| Conditions of approval, if any, are attached that the applicant holds legal or equitable to entitle the applicant to conduct operations                      | tle to those rights in the subje-                 |                                             |                                                                   |                 |                                              |                                       |  |