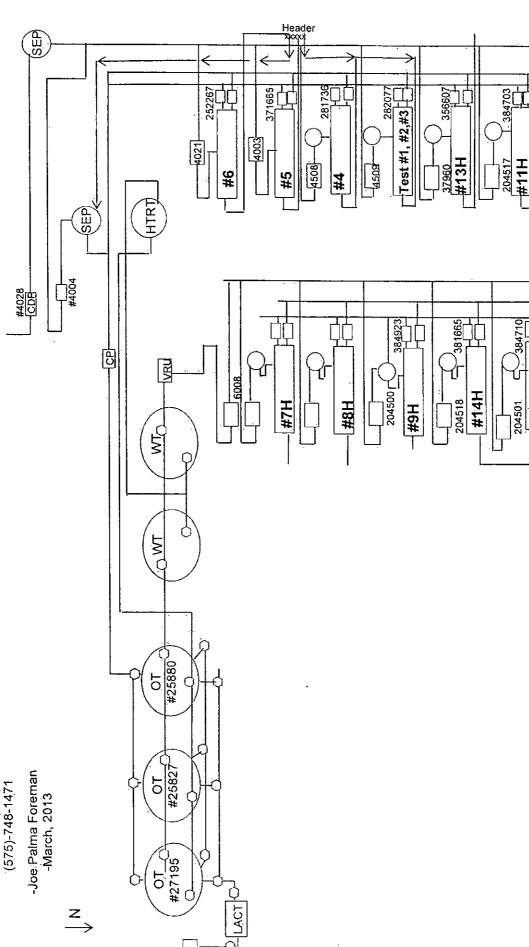

## Martha AIK Battery

330' FSL & 430' FEL \* Sec11 – T22S R31E \* Unit P Eddy County, NM API-3001526549

This diagram is subject to the Yates Petroleum Chrodration August 1983 Security Plan which is on file at 105 South 4th Street, Artesia, NM