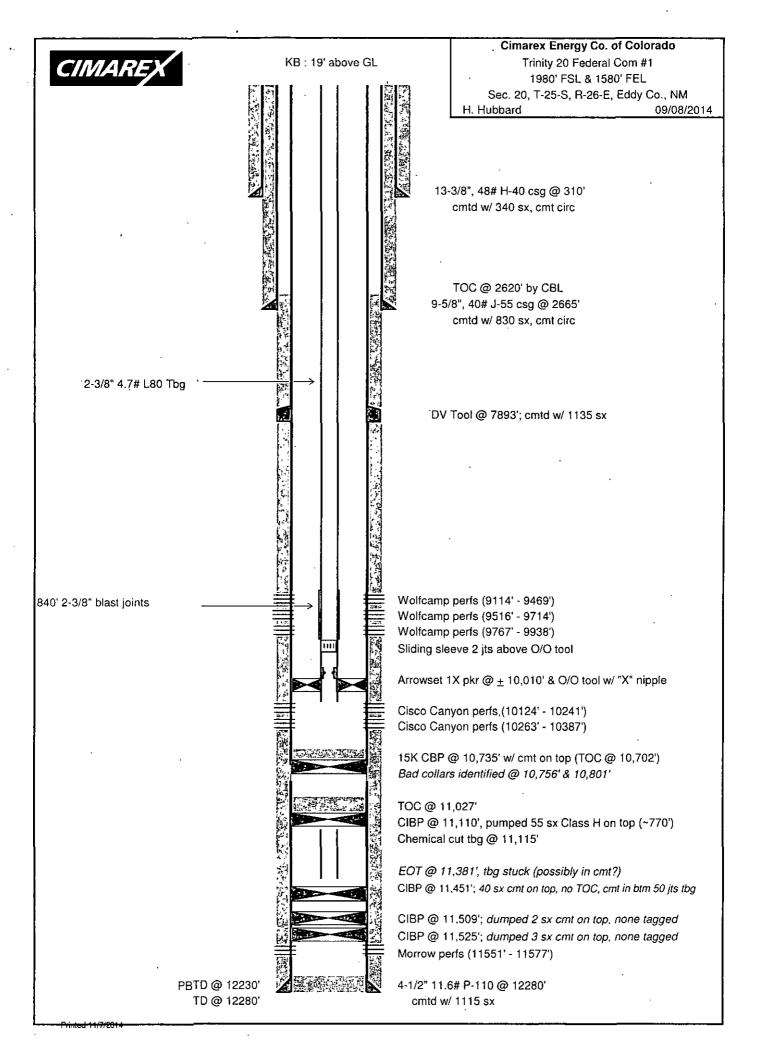

Continued on attached page, Well bore diagram is attached.

### Trinity 20 Fed Com 1 - RC to Cisco Canyon & Wolfcamp Daily Workover History (con't):

- 7/26/2014. SITP-3037 psi, SICP-865 psi. Bled down. Started pressure testing w/ tbg in the hole before it was determined that collars had not been made up tight enough. TOOH w/ tbg and pkr and SDFN.
- 7/27/2014. SICP-300 psi. RIH w/ tbg to 3500'. Filled tbg and tested to 2000 psi, tbg leaked off 1 psi every 10 seconds. RIH to 7863' (30' above DV) and pressure up tbg & csg, tbg lost 120 psi and csg lost 380 psi in 15 mins. RIH to 7960' (68' below DV) and pressure up tbg & csg to 4200 psi, tbg lost 121 psi and csg lost 381 psi in 15 mins. Pull tbg up to 4961' & pressure up tbg and csg to 4500 psi, tbg lost 190 psi and csg lost 368 psi in 15 mins.
- 7/28/2014. SITP-250 psi, SICP-137 psi. Bled down tbg & csg. Retest with 4900 psi on csg and tbg, csg leaked off 480 psi and tbg leaked off 155 psi in 15 mins. TOOH w/ tbg and pkr. SDFN.
- 7/29/2014. SICP-157 psi. Closed in well w/ BOP and wing valves and SD job. Leave tbg hanging @ 11381'.
- 8/11/2014. SITP-340 psi, SICP-840 psi. Found the was stuck. Pressure up on the to 4000 psi w/ no leak off or movement.
- 8/12/2014. SITP-0 psi, SICP-760 psi. Load csg and pressure up to 3000 psi, no communication to tbg. RIH w/ free point and tag inside tbg @ 11185'. Check freepoint @ 11170', 40% free. Check freepoint @ 11155', 70% free. Discuss w/ BLM and agree to cut tbg. RIH w/ chemical cutter and cut tbg @ 11115'. POOH w/ 341 jts tbg.
- 10K CIBP @ 11110'.
  - 8/14/2014. RIH w/ tbg and tag CIBP @ 11110'. Pump 30 sx class H cmt. Pressure up on well to 1000 psi and leave pressure on well overnight, saw no bleed off in 30 mins.
  - 8/15/2014. RIH to tag cmt @ 10070' (45'). Decision made to recement plug. Pump 25 sx class H cmt.
- 8/18/2014. Pressure test csg to 4500 psi, lost 180 psi in 30 mins. RIH and tag cmt @ 11017'. Discuss go-forward w/ BLM. Set 15K CBP @ 10735'. Dump bail 36' class H cmt on top of plug. TOC @ 10699'.
  - 8/21/2014. Pressure test csg to 8500 psi, got a good 30 min test w/ no leak off.
  - 8/26/2014. Perforate stage 1 Cisco Canyon (10263'-10387').
  - 8/30/2014. Frac stage 1 w/ 144215# sand in 162196 gals. Perf stage 2 Cisco Canyon (10124'-10241'). Frac stg 2 w/ 143991# sand in 161492 gals. Perf stage 3 Wolfcamp (9767'-9938'). Frac stage 3 w/ 341346# sand in 393951 gals.
  - 8/31/2014. Perf stage 4 Wolfcamp (9516'-9714'). Frac stage 4 w/ 209763# sand in 307550 gals. Perf stage 5 Wolfcamp (9114'-9469'). Frac stage 5 w/ 516574# sand in 514770 gals.
  - 9/2/2014. Drill up 4 flow through composite plugs with coil tubing. Pump 2-10 bbls sweeps off bottom to clean up well. Flow back well.
  - 9/3/2014. Csg pressure 3000 psi. Discuss w/ BLM and get approval to flow back the well to sales until casing pressure is low enough to safely snub in w/ tubing and packer for temporary "dual completion".
  - 10/20/2014. RIH w/ pkr on wireline & set @ 10016'. Begin snubbing in w/ 2-3/8" tbg. SDFN for storms.
  - 10/21/2014. Continue snubbing in w/ 2-3/8" tbg.
  - 10/22/2014. Finish snubbing in w/ 2-3/8" tbg. Latch onto 4.5" AS1-X 10K pkr and space out tbg. Land tbg.
  - 10/23/2014. RD snubbing unit. NU WH. RIH w/ slickline and punch disc. RDMO and clean up location. Leave well producing Cisco Canyon up tbg, Wolfcamp up casing.