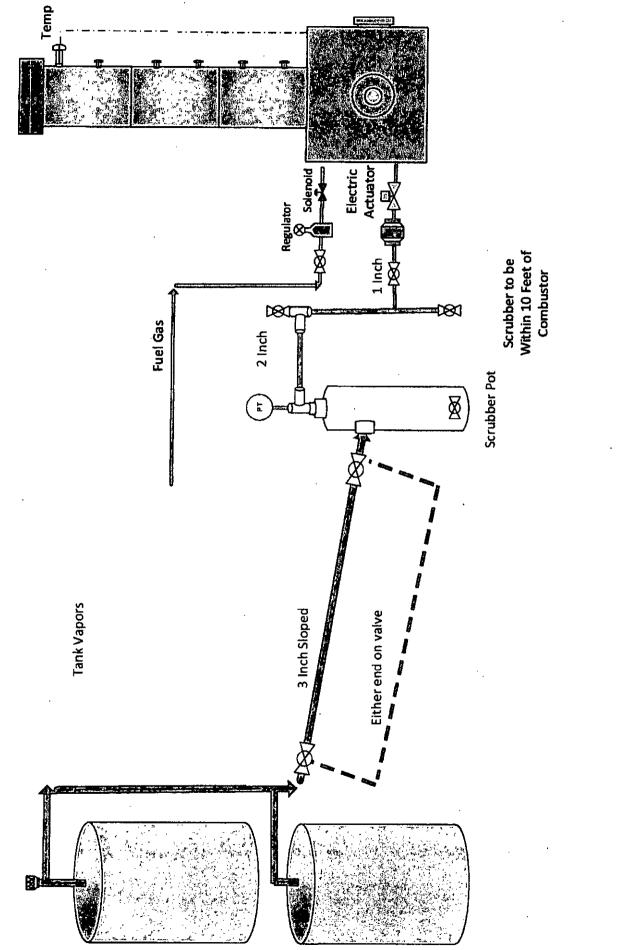

Attached are the following: ? Site security diagram of the current tank battery as well as the location of the VCU and the manifold line connecting the tanks to the VCU. ? Specification sheet(s) for the VCU. ? Contact list of Company Field Representatives if access to VCU is needed to retrieve volumes being combusted

# SK Kimark

2105 Greenwood Dr. Southlake Texas 76092 P 817-416-8881 F 817-418-8886 www.kimark.com

> Specfications: Model Number **Total Height Flare Diameter Enrichment Gas? Design Heat Release Destruction Efficiency Normal Operating Pressure Design Pressure** Max Design Temperature **Min Design Temperature** Normal Operating Temp **Pilot Volumetric Rate Pilot Continuous or Automatic?** Number of burner tips Diameter of burner tips (inches)

SmartFlare 28 21 feet 10 inches 28 inches No 1.25 MMBTU/hr 99.90% Ounces 0 to 16 80 PSI 1900 degree shutdown 1200 degrees 1400 degrees 8.5 to 12 SCF/hr Both - Software Selectable 1 2 inch

Page 1

**Humark Systems**. Inc.

Kimark Systems, Inc. 2105 Greenwood Dr. Southlake Texas 76092 P 817-416-8881 F 817-416-8886 www.kimark.com

Occidental Oil & Gas

Trey Fournier 03/18/2015

The Combustor gas flow is based on AGA Report No. 3 Part 2 and Part 3. (API 14.3 Part 3 and API 14.3 Part 2). The calculation is based on the mass flow through an Orifice, measuring the pressure with an atmospheric downstream.