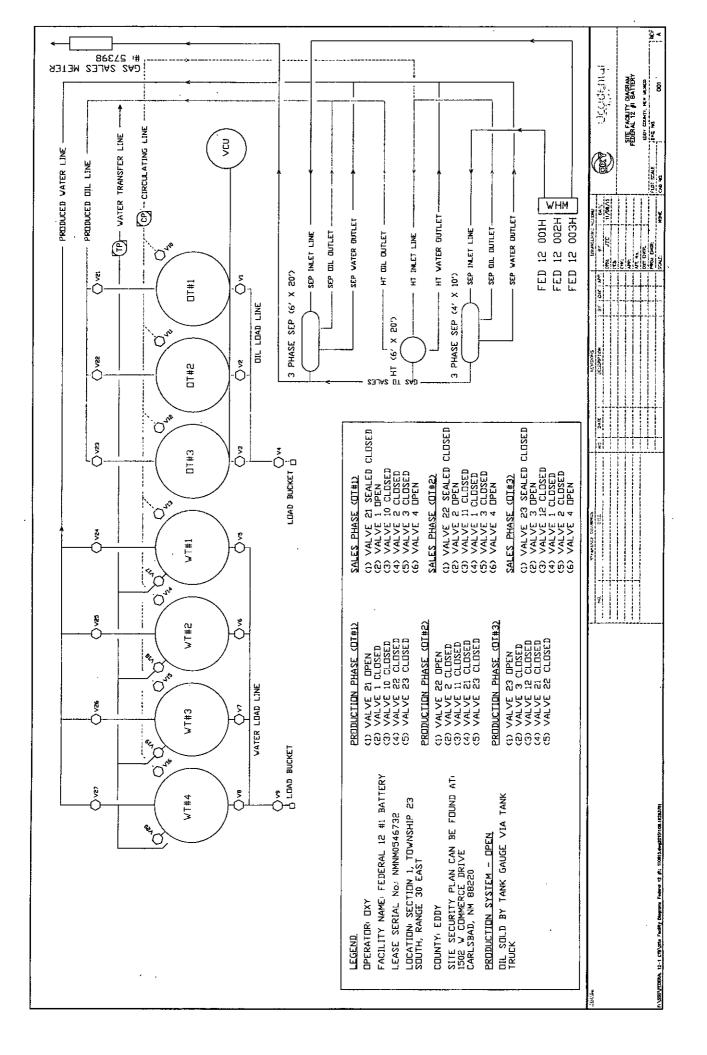

Attached are the following: ? Site security diagram of the current tank battery as well as the location of the VCU and the manifold line connecting the tanks to the VCU. ? Specification sheet(s) for the VCU. ? Contact list of Company Field Representatives if access to VCU is needed to retrieve volumes being combusted