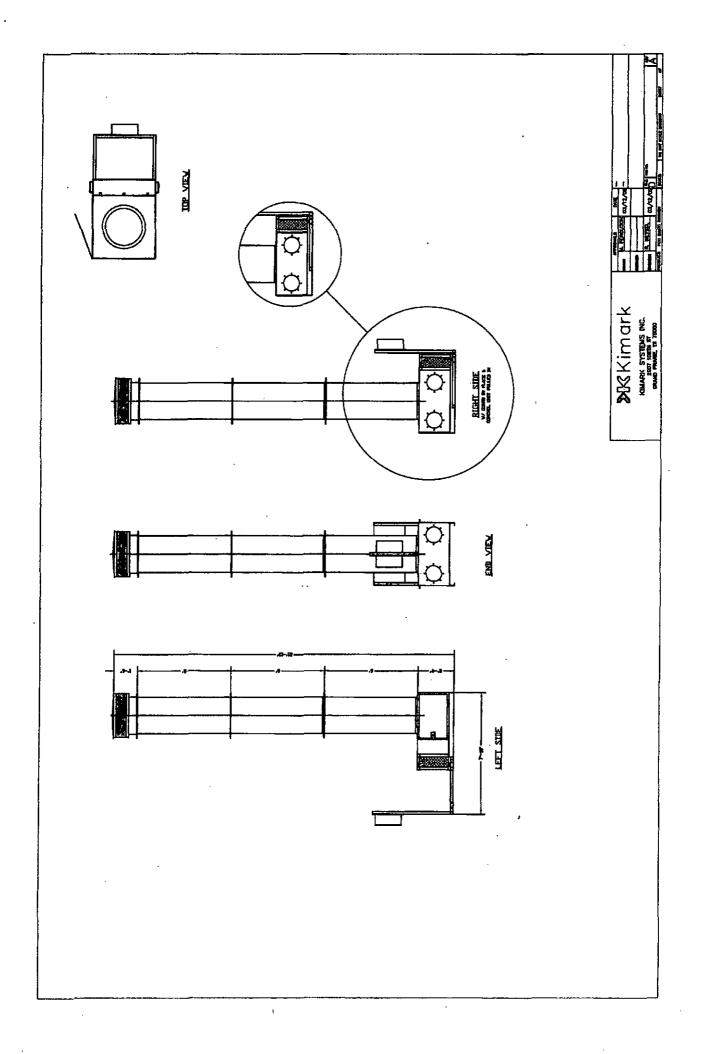

Attached are the following: ? Site security diagram of the current tank battery as well as the location of the VCU and the manifold line connecting the tanks to the VCU. ? Specification sheet(s) for the VCU. ? Contact list of Company Field Representatives if access to VCU is needed to retrieve volumes being combusted

# SK Kimark

2105 Greenwood Dr. Southlake Texas 76092 P 817-416-8881 F 817-418-8886 www.kimark.com

> Specfications: Model Number **Total Height Flare Diameter Enrichment Gas? Design Heat Release Destruction Efficiency Normal Operating Pressure Design Pressure** Max Design Temperature **Min Design Temperature** Normal Operating Temp **Pilot Volumetric Rate Pilot Continuous or Automatic?** Number of burner tips Diameter of burner tips (inches)

SmartFlare 28 21 feet 10 inches 28 inches No 1.25 MMBTU/hr 99.90% Ounces 0 to 16 80 PSI 1900 degree shutdown 1200 degrees 1400 degrees 8.5 to 12 SCF/hr Both - Software Selectable 1 2 inch

Page 1

**Humark Systems**. Inc.