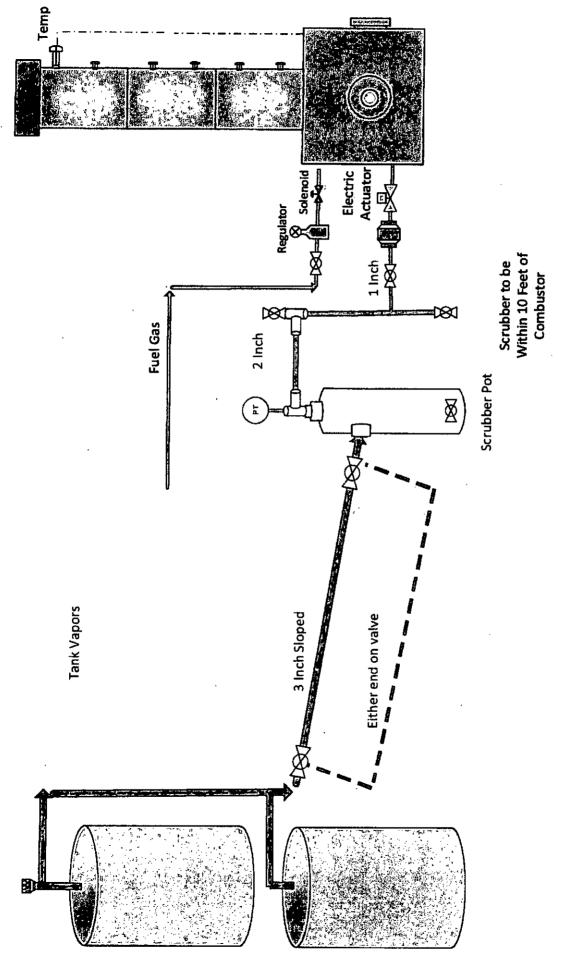

o the VCU. ? Specification sheet(s) for the VCU. ? Contact list of Company Field Representatives if access to VCU is needed to retrieve volumes being combusted





2105 Greenwood Dr. Southlake Texas 76092 P 817-416-8681 F 817-418-8886 \_www.kimark.com

> Specfications: Model Number **Total Height Flare Diameter Enrichment Gas? Design Heat Release Destruction Efficiency** Normal Operating Pressure **Design Pressure** Max Design Temperature Min Design Temperature Normal Operating Temp **Pilot Volumetric Rate Pilot Continuous or Automatic?** Number of burner tips 1 Diameter of burner tips (inches)

SmartFlare 28 21 feet 10 inches 28 inches No 1.25 MMBTU/hr 99.90% Ounces 0 to 16 80 PSI 1900 degrees shutdown 1200 degrees 1400 degrees 8.5 to 12 SCF/hr Both - Software Selectable 1 2 inch









Kimerk Systems, Inc.

Page 1



Kimark Systems, Inc. 2105 Greenwood Dr. Southlake Texas 76092 P 817-416-8881 F 817-416-8886 www.kimark.com

Occidental Oil & Gas

Trey Fournier 03/18/2015

The Combustor gas flow is based on AGA Report No. 3 Part 2 and Part 3. (API 14.3 Part 3 and API 14.3 Part 2). The calculation is based on the mass flow through an Orifice, measuring the pressure with an atmospheric downstream.



# **Gas Measurement**

Enter Specific Gravity for VOC and Fuel. Enter Orifice size for VOC and Fuel. The "Manual Fuel (PSI) is for entering the pressure that the fuel is delivered at.



**Totalization** Instantaneous Flow Previous Day Flow Current Day Flow All are recorded for VOC and Fuel

Randy Allen Kimark Systems For South Carlsbad: Victor Guadian 575-628-4006 (office) 575