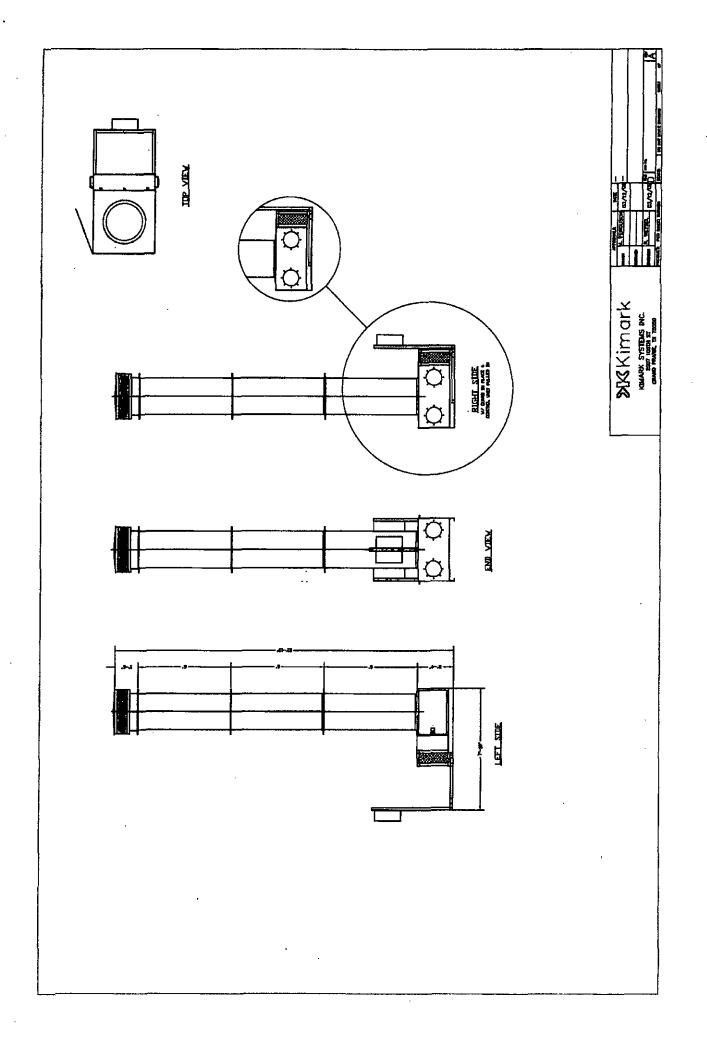

anks to the VCU. ? Specification sheet(s) for the VCU. ? Contact list of Company Field Representatives if access to VCU is needed to retrieve volumes being combusted





2105 Greenwood Dr. Southlake Texas 76092 P 817-416-8681 F 817-418-8886 \_www.kimark.com

> Specfications: Model Number **Total Height Flare Diameter Enrichment Gas? Design Heat Release Destruction Efficiency** Normal Operating Pressure **Design Pressure** Max Design Temperature Min Design Temperature Normal Operating Temp **Pilot Volumetric Rate Pilot Continuous or Automatic?** Number of burner tips 1 Diameter of burner tips (inches)

SmartFlare 28 21 feet 10 inches 28 inches No 1.25 MMBTU/hr 99.90% Ounces 0 to 16 80 PSI 1900 degrees shutdown 1200 degrees 1400 degrees 8.5 to 12 SCF/hr Both - Software Selectable 1 2 inch









Kimerk Systems, Inc.

Page 1



Kimark Systems, Inc. 2105 Greenwood Dr. Southlake Texas 76092 P 817-416-8881 F 817-416-8886 www.kimark.com

Occidental Oil & Gas

Trey Fournier 03/18/2015

The Combustor gas flow is based on AGA Report No. 3 Part 2 and Part 3. (API 14.3 Part 3 and API 14.3 Part 2). The calculation is based on the mass flow through an Orifice, measuring the pressure with an atmospheric downstream.



# **Gas Measurement**

Enter Specific Gravity for VOC and Fuel. Enter Orifice size for VOC and Fuel. The "Manual Fuel (PSI) is for entering the pressure that the fuel is delivered at.



**Totalization** Instantaneous Flow Previous Day Flow Current Day Flow All are recorded for VOC and Fuel

Randy Allen Kimark Systems For South Carlsbad: Victor Guadian 575-628-4006 (offic