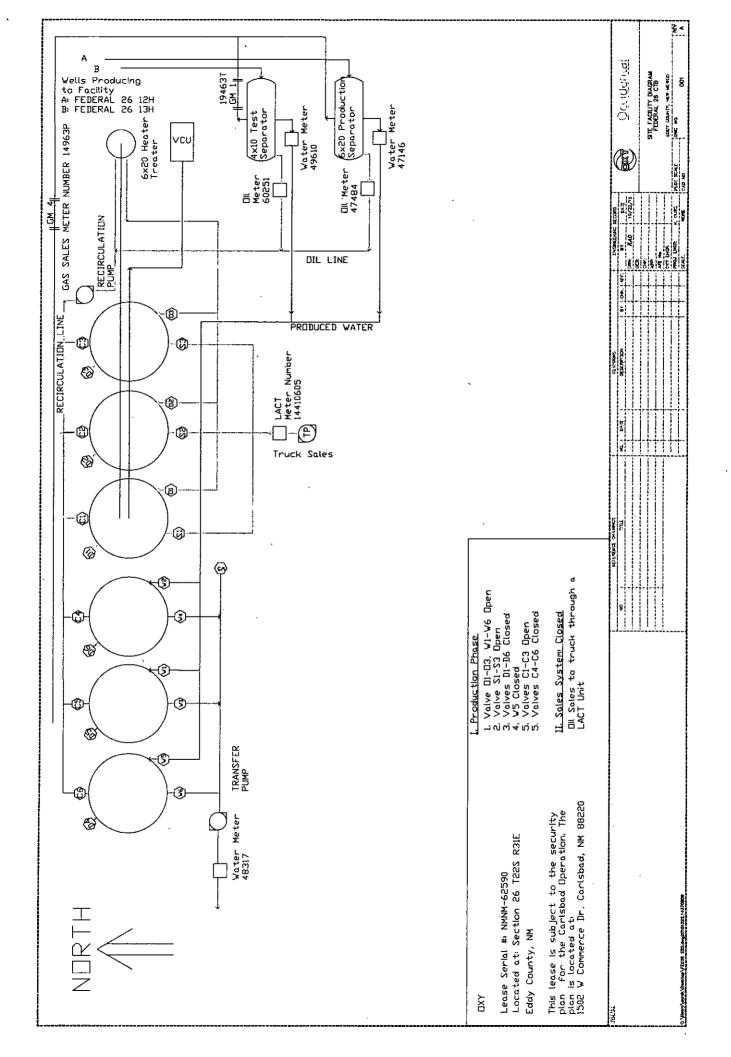

|  |

## Additional data for EC transaction #321601 that would not fit on the form

#### 32. Additional remarks, continued

- volumes need to be reported on OGOR ?B? reports as disposition code ?08?. 5. Per 43 CFR 3162.7-5(d)/Onshore Order No.3.III.I.1, site facility diagram must be submitted within 60 days of equipment installation. 6. This approval does not authorize any additional surface disturbance. 7. Subject to like approval from NMOCD.

Attached are the following: ? Site security diagram of the current tank battery as well as the location of the VCU and the manifold line connecting the tanks to the VCU. ? Specification sheet(s) for the VCU. ? Contact list of Company Field Representatives if access to VCU is needed to retrieve volumes being combusted





2105 Greenwood Dr. Southlake Texas 76092 P 817-416-8681 F 817-418-8886 \_www.kimark.com

> Specfications: Model Number **Total Height Flare Diameter Enrichment Gas? Design Heat Release Destruction Efficiency** Normal Operating Pressure **Design Pressure** Max Design Temperature Min Design Temperature Normal Operating Temp **Pilot Volumetric Rate Pilot Continuous or Automatic?** Number of burner tips 1 Diameter of burner tips (inches)

SmartFlare 28 21 feet 10 inches 28 inches No 1.25 MMBTU/hr 99.90% Ounces 0 to 16 80 PSI 1900 degrees shutdown 1200 degrees 1400 degrees 8.5 to 12 SCF/hr Both - Software Selectable 1 2 inch









Kimerk Systems, Inc.

Page 1



Kimark Systems, Inc. 2105 Greenwood Dr. Southlake Texas 76092 P 817-416-8881 F 817-416-8886 www.kimark.com

Occidental Oil & Ga