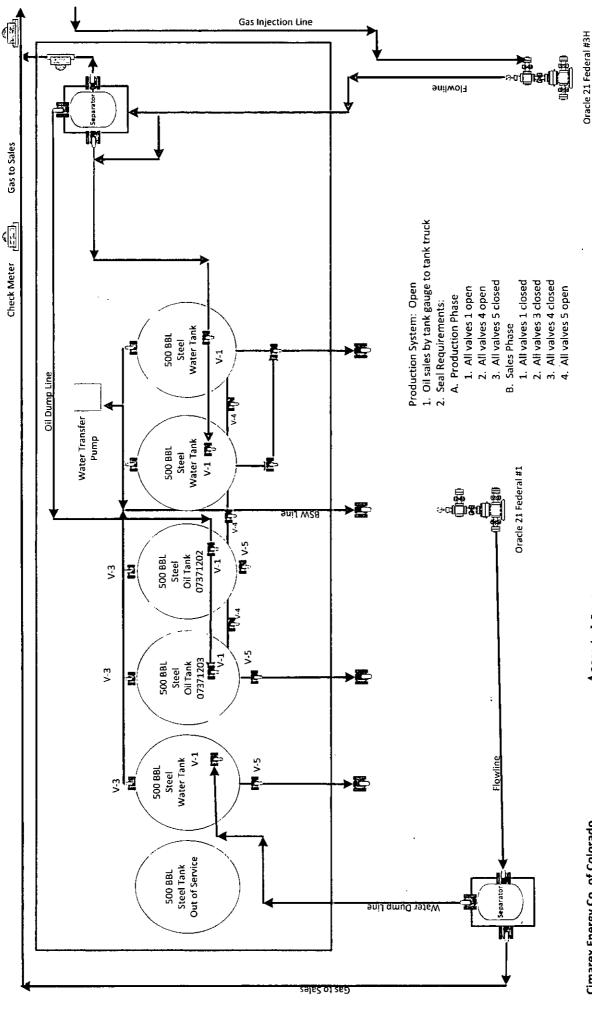

Oracle 21 Federal 1 & Oracle 21 Federal 3H

CDP Meter

Cimarex Energy Co. of Colorado

Lease: Oracle 21 Federal 1 & Oracle 21 Federal 3H ULSTR: 21-25S-26E

#1 725 FSL & 1750 FEL, #3H 660 FNL & 910 FWL

**BLM # NMNM94839** Eddy County, NM