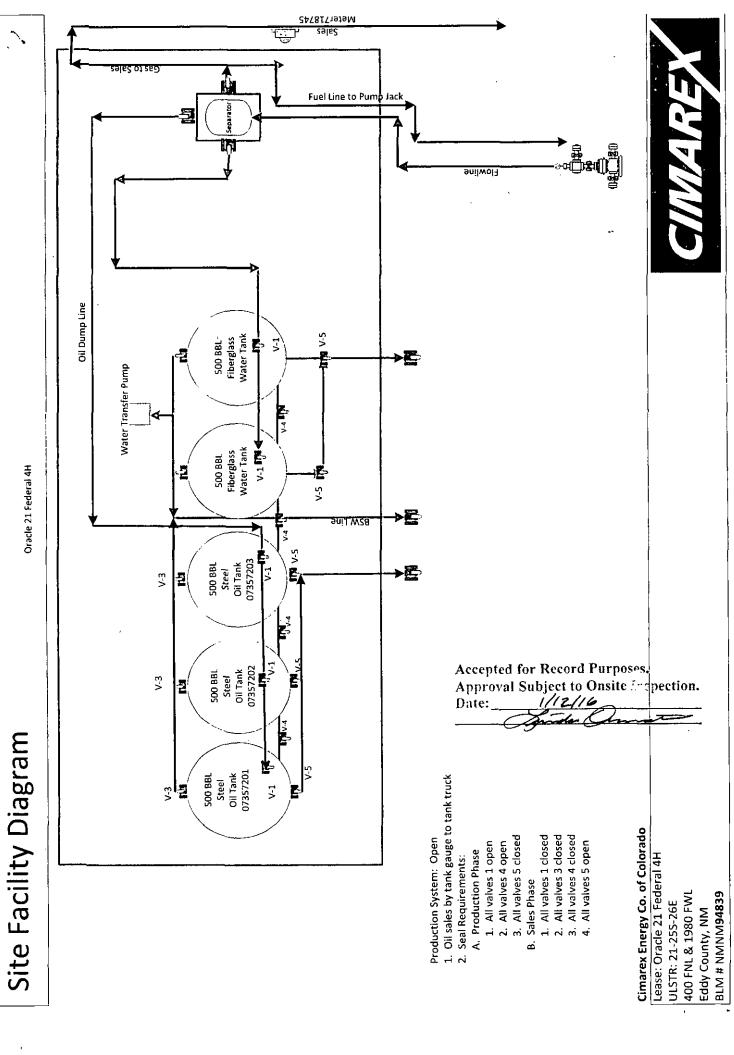

| Do not use this form for proposals to drill or to re-enter an abandoned well. Use form 3160-3 (APD) for such proposals.                |                                                                                           |                                             |                                                         |                              | MMNM94839                            |                  |  |
|----------------------------------------------------------------------------------------------------------------------------------------|-------------------------------------------------------------------------------------------|---------------------------------------------|---------------------------------------------------------|------------------------------|--------------------------------------|------------------|--|
|                                                                                                                                        |                                                                                           |                                             |                                                         |                              | 6. If Indian, Allottee or Tribe Name |                  |  |
| SUBMIT IN TRI                                                                                                                          |                                                                                           | 7. If Unit or CA/Agreement, Name and/or No. |                                                         |                              |                                      |                  |  |
| 1. Type of Well Gas Well Oth                                                                                                           |                                                                                           | Well Name and No.     ORACLE 21 FEDERAL 4H  |                                                         |                              |                                      |                  |  |
| <ol> <li>Name of Operator<br/>CIMAREX ENERGY CO OF C</li> </ol>                                                                        | 9. API Well No.<br>30-015-38597                                                           |                                             |                                                         |                              |                                      |                  |  |
| 3a. Address<br>202 SOUTH CHEYENNE AVE<br>TULSA, OK 74103                                                                               | . (include area code<br>5-1709                                                            | e)                                          | 10. Field and Pool, or Exploratory WILDCAT;BONE SPRINGS |                              |                                      |                  |  |
| Location of Well (Footage, Sec., T.                                                                                                    |                                                                                           | 11. County or Parish, and State             |                                                         |                              |                                      |                  |  |
| Sec 21 T25S R26E 400FNL 1                                                                                                              |                                                                                           |                                             | EDDY COUNTY, NM                                         |                              |                                      |                  |  |
| 12. CHECK APPR                                                                                                                         | OPRIATE BOX(ES) TO                                                                        | ) INDICATE                                  | NATURE OF                                               | NOTICE, RE                   | PORT, OR OTHE                        | R DATA           |  |
| TYPE OF SUBMISSION                                                                                                                     |                                                                                           |                                             | ТҮРЕ С                                                  | OF ACTION                    |                                      |                  |  |
| □ Notice of Intont                                                                                                                     | ☐ Acidize                                                                                 | ☐ Deepen                                    |                                                         | ☐ Production (Start/Resume)  |                                      | ☐ Water Shut-Off |  |
| ☐ Notice of Intent                                                                                                                     | Alter Casing                                                                              |                                             | ture Treat                                              | ☐ Reclama                    | tion                                 | ☐ Well Integrity |  |
| Subsequent Report                                                                                                                      | □ Casing Repair                                                                           | □ New                                       | ■ New Construction                                      |                              | lete                                 | Other            |  |
| ☐ Final Abandonment Notice                                                                                                             | □ Change Plans                                                                            | Plug and Abando                             |                                                         | ☐ Tempora                    | rily Abandon                         |                  |  |
|                                                                                                                                        | ☐ Plug Back                                                                               |                                             | Water D                                                 | ☐ Water Disposal             |                                      |                  |  |
| PLEASE SEE THE ATTACHE  NN  Accepted for recorning                                                                                     |                                                                                           |                                             | <i>Y</i> .                                              | urposes.  Insite inspection. |                                      |                  |  |
| <ol> <li>I hereby certify that the foregoing is<br/>Name (Printed/Typed) RHONDA</li> </ol>                                             | true and correct.  Electronic Submission # For CIMAREX ENE Committed to AFMSS for SHELDON | RGY CO OF C                                 | DLÖRADO, sen<br>DEBORAH MC                              | t to the Carlsb              | ad<br>11/2016 ()                     |                  |  |
| Nume (17micu/1ypeu) RHONDA                                                                                                             | SHEEDON                                                                                   |                                             | THE REGU                                                | LATORT TEC                   | AINIOAN                              |                  |  |
| Signature (Electronic S                                                                                                                | Date 01/06/                                                                               |                                             |                                                         | = <del></del>                |                                      |                  |  |
| =                                                                                                                                      | THIS SPACE FO                                                                             | OR FEDERA                                   | L OR STATE                                              | OFFICE US                    | SE<br>                               | -                |  |
| Approved By                                                                                                                            | . <b></b> _                                                                               |                                             | Title                                                   |                              |                                      | Date             |  |
| onditions of approval, if any, are attache<br>rtify that the applicant holds legal or equ<br>hich would entitle the applicant to condi | itable title to those rights in th                                                        |                                             | Office                                                  |                              |                                      |                  |  |
|                                                                                                                                        |                                                                                           |                                             |                                                         | 1 /11 0 11                   |                                      | 0.1.11.          |  |