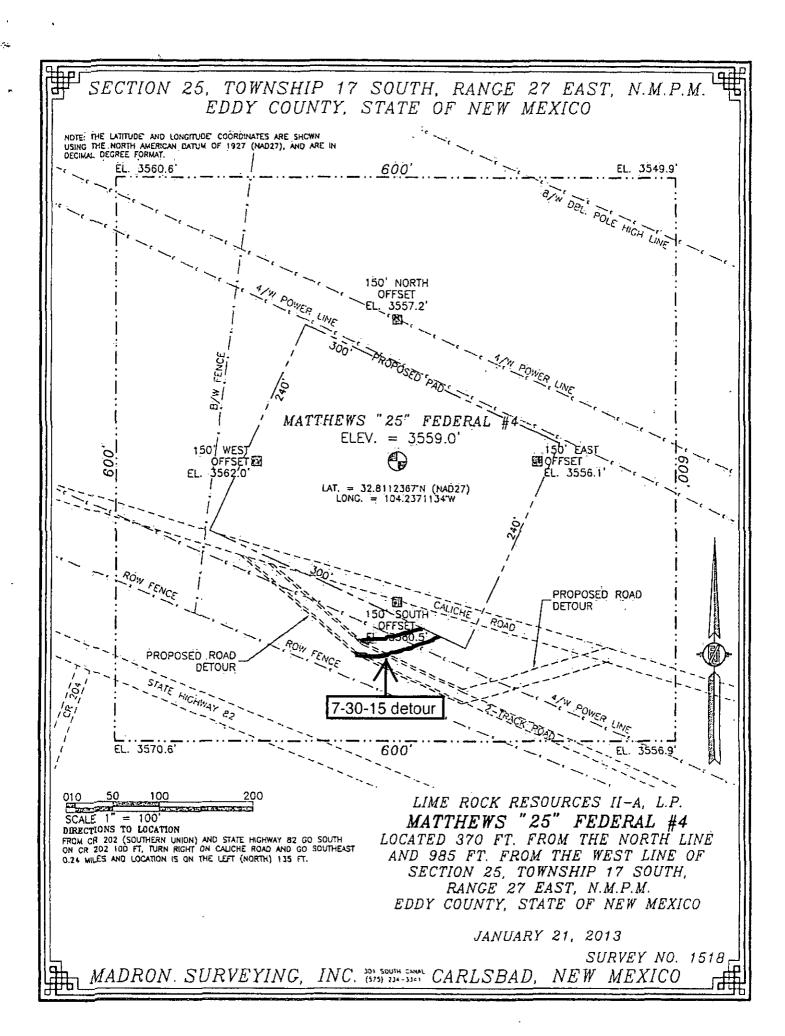

## **UNITED STATES**

| FORM APPROVED              |
|----------------------------|
| OMB No. 1004-0137          |
| Euriseau (seuses, 21, 2016 |

| (June 2015)                                                                                                                                                                                                                                  | DEPARTMENT OF THE INTERIOR |                                                                                   |                            |                              |                              | [_                                | Expires: January 31, 2018                   |          |                            |          |
|----------------------------------------------------------------------------------------------------------------------------------------------------------------------------------------------------------------------------------------------|----------------------------|-----------------------------------------------------------------------------------|----------------------------|------------------------------|------------------------------|-----------------------------------|---------------------------------------------|----------|----------------------------|----------|
| BUREAU OF LAND MANAGEMENT  SUNDRY NOTICES AND REPORTS ON WELLS  Do not use this form for proposals to drill or to re-enter an abandoned well. Use Form 3160-3 (APD) for such proposals.  SUBMIT IN TRIPLICATE - Other instructions on page 2 |                            |                                                                                   |                            |                              |                              | 5                                 | 5. Lease Serial No.<br>NMNM-0558679         |          |                            |          |
|                                                                                                                                                                                                                                              |                            |                                                                                   |                            |                              |                              |                                   | 6. If Indian, Allottee or Tribe Name        |          |                            |          |
|                                                                                                                                                                                                                                              |                            |                                                                                   |                            |                              |                              | I                                 | N/A                                         |          |                            |          |
|                                                                                                                                                                                                                                              |                            |                                                                                   |                            |                              |                              |                                   | 7. If Unit of CA/Agreement, Name and/or No. |          |                            |          |
| 1. Type of Well                                                                                                                                                                                                                              |                            |                                                                                   |                            |                              |                              | r                                 | N/A                                         |          |                            |          |
| Oil Well Gas Well Other                                                                                                                                                                                                                      |                            |                                                                                   |                            |                              |                              |                                   | 8. Well Name and No. MATTHEWS 25 FEDERAL 4  |          |                            |          |
| 2. Name of Operator LIME ROCK RESOURCES II-A, L. P.                                                                                                                                                                                          |                            |                                                                                   |                            |                              |                              | 9                                 | 9, API Well No. 30-015-41689                |          |                            |          |
| 3a. Address 1111 BAGBY, SUITE 4600 3b. Phone No. (include area code)                                                                                                                                                                         |                            |                                                                                   |                            |                              |                              |                                   | 10. Field and Pool or Exploratory Area      |          |                            |          |
| HOUSTON TX 77002 (713) 292-9528                                                                                                                                                                                                              |                            |                                                                                   |                            |                              |                              |                                   | RED LAKE; GLORIETA-YESO, NE                 |          |                            |          |
| 4. Location of Well (Footage, Sec., T.R.,M., or Survey Description) 370' FNL & 985' FWL 25-17S-27E NMPM                                                                                                                                      |                            |                                                                                   |                            |                              |                              |                                   | 11. Country or Parish, State                |          |                            |          |
| 370' FNL & 985'                                                                                                                                                                                                                              | •                          | <del></del>                                                                       |                            |                              |                              |                                   | EDDY COUNTY                                 |          |                            |          |
|                                                                                                                                                                                                                                              | 12. CHE                    | CK THE APPROPRIA                                                                  | TE BOX(I                   | ES) TO INDIC                 | ATE NATURI                   | E OF NOTIC                        | E, REPORT OR C                              | THER D   | ATA                        | _        |
| TYPE OF SUBMISSION TYPE OF AC                                                                                                                                                                                                                |                            |                                                                                   |                            |                              |                              |                                   | ON                                          |          |                            |          |
| ✓ Notice of Inte                                                                                                                                                                                                                             | nt                         | Acidize                                                                           |                            | Deepen                       |                              | =                                 | Production (Start/Resume)                   |          | Water Shut-Off             |          |
|                                                                                                                                                                                                                                              |                            | Alter Casing                                                                      |                            |                              | c Fracturing                 | Reclan                            |                                             |          | Well Integrity             |          |
| Subsequent R                                                                                                                                                                                                                                 | eport                      | Change Plans                                                                      |                            | =                            | nstruction                   | Recom                             | •                                           | . ✓      | Other                      |          |
| Final Abando                                                                                                                                                                                                                                 | nment Notice               | Convert to Inje                                                                   |                            |                              |                              | nporarily Abandon<br>ter Disposal |                                             |          |                            |          |
|                                                                                                                                                                                                                                              |                            |                                                                                   |                            |                              |                              |                                   |                                             | wade and | approximate duration the   |          |
| Request perm  1. Re-route te Once well is c                                                                                                                                                                                                  | mporary road as            | shown on attached pletour will be reclaime                                        | olat. Origir<br>ed and ori | nal proposed<br>ginal "CALIC | re-route invol<br>HE ROAD" w | lves too sha<br>vill be used fo   | rp of a turn.<br>or access.                 |          |                            |          |
| 2. Narrow inte                                                                                                                                                                                                                               | rim reclamation s          | swaths by 40' each to                                                             | allow for                  | anchors.                     |                              |                                   |                                             | 1        | ON.                        |          |
|                                                                                                                                                                                                                                              |                            |                                                                                   |                            |                              |                              |                                   | OIL CONSERVATION  ARTESIA DISTRICT          |          |                            |          |
|                                                                                                                                                                                                                                              |                            |                                                                                   |                            |                              |                              | ИW                                | OIL CONSE                                   | TRICI    |                            |          |
|                                                                                                                                                                                                                                              | JAN 14 2016                |                                                                                   |                            |                              |                              |                                   |                                             |          |                            |          |
|                                                                                                                                                                                                                                              |                            |                                                                                   |                            |                              |                              |                                   |                                             |          |                            |          |
|                                                                                                                                                                                                                                              |                            |                                                                                   |                            |                              |                              |                                   | RECE                                        | INCL     |                            |          |
|                                                                                                                                                                                                                                              |                            |                                                                                   |                            | Coepted<br>ZO NM             | for reco                     | rd<br>Shi                         |                                             |          |                            |          |
| 14. I hereby certify th                                                                                                                                                                                                                      | at the foregoing is        | true and correct. Nam                                                             |                            |                              | //2                          | /16                               |                                             |          |                            |          |
| BRIAN WOOD (50                                                                                                                                                                                                                               | 5 466-8120)                | _ 1                                                                               |                            | Tit                          | CONSUL                       | TANT                              |                                             |          |                            |          |
| Signature Date                                                                                                                                                                                                                               |                            |                                                                                   |                            |                              |                              | 07/30/2015                        |                                             |          |                            |          |
| Signature                                                                                                                                                                                                                                    |                            | <i></i>                                                                           |                            | Da                           |                              | <del>-</del> :                    |                                             |          |                            | =        |
|                                                                                                                                                                                                                                              |                            | THE SP                                                                            | ACE FO                     | R FEDER                      | AL OR ST                     | ATE OFIC                          | CE USE                                      |          |                            |          |
| Approved by Steve Caffey                                                                                                                                                                                                                     |                            |                                                                                   |                            |                              | Title                        | FIELD MAI                         | NAGER                                       | Date     | AN 1 1 2016                |          |
| certify that the applic                                                                                                                                                                                                                      | ant holds legal or e       | hed. Approval of this no<br>equitable title to those r<br>duct operations thereor | ights in the               |                              | Offi <b>G</b> ARL            | SBAD FIEI                         | LD OFFICE                                   |          |                            |          |
| Title 18 U.S.C Section                                                                                                                                                                                                                       | n 1001 and Title 43        | 3 U.S.C Section 1212. 1                                                           | nake it a c                | rime for any p               | erson knowing                | ly and willfu                     | Ily to make to any                          | departme | ent or agency of the Unite | d States |