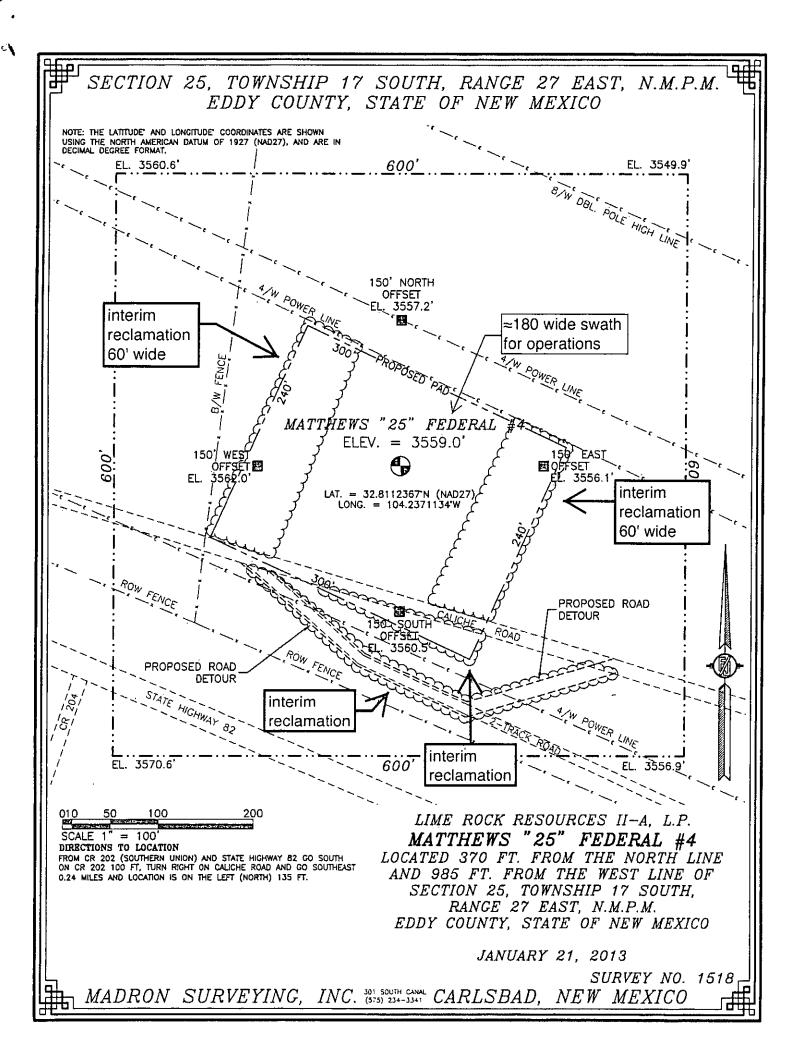

## **UNITED STATES**

| FORM APPROVED              |
|----------------------------|
| OMB No. 1004-0137          |
| Euriseau (seuses, 21, 2016 |

| (June 2015)                                                                                                                                                                                                                                  | DEPARTMENT OF THE INTERIOR |                                                                                   |                            |                              |                              | [_                                | Expires: January 31, 2018                   |          |                            |          |
|----------------------------------------------------------------------------------------------------------------------------------------------------------------------------------------------------------------------------------------------|----------------------------|-----------------------------------------------------------------------------------|----------------------------|------------------------------|------------------------------|-----------------------------------|---------------------------------------------|----------|----------------------------|----------|
| BUREAU OF LAND MANAGEMENT  SUNDRY NOTICES AND REPORTS ON WELLS  Do not use this form for proposals to drill or to re-enter an abandoned well. Use Form 3160-3 (APD) for such proposals.  SUBMIT IN TRIPLICATE - Other instructions on page 2 |                            |                                                                                   |                            |                              |                              | 5                                 | 5. Lease Serial No.<br>NMNM-0558679         |          |                            |          |
|                                                                                                                                                                                                                                              |                            |                                                                                   |                            |                              |                              |                                   | 6. If Indian, Allottee or Tribe Name        |          |                            |          |
|                                                                                                                                                                                                                                              |                            |                                                                                   |                            |                              |                              | I                                 | N/A                                         |          |                            |          |
|                                                                                                                                                                                                                                              |                            |                                                                                   |                            |                              |                              |                                   | 7. If Unit of CA/Agreement, Name and/or No. |          |                            |          |
| 1. Type of Well                                                                                                                                                                                                                              |                            |                                                                                   |                            |                              |                              | r                                 | N/A                                         |          |                            |          |
| Oil Well Gas Well Other                                                                                                                                                                                                                      |                            |                                                                                   |                            |                              |                              |                                   | 8. Well Name and No. MATTHEWS 25 FEDERAL 4  |          |                            |          |
| 2. Name of Operator LIME ROCK RESOURCES II-A, L. P.                                                                                                                                                                                          |                            |                                                                                   |                            |                              |                              | 9                                 | 9, API Well No. 30-015-41689                |          |                            |          |
| 3a. Address 1111 BAGBY, SUITE 4600 3b. Phone No. (include area code)                                                                                                                                                                         |                            |                                                                                   |                            |                              |                              |                                   | 10. Field and Pool or Exploratory Area      |          |                            |          |
| HOUSTON TX 77002 (713) 292-9528                                                                                                                                                                                                              |                            |                                                                                   |                            |                              |                              |                                   | RED LAKE; GLORIETA-YESO, NE                 |          |                            |          |
| 4. Location of Well (Footage, Sec., T.R.,M., or Survey Description) 370' FNL & 985' FWL 25-17S-27E NMPM                                                                                                                                      |                            |                                                                                   |                            |                              |                              |                                   | 11. Country or Parish, State                |          |                            |          |
| 370' FNL & 985'                                                                                                                                                                                                                              | •                          | <del></del>                                                                       |                            |                              |                              |                                   | EDDY COUNTY                                 |          |                            |          |
|                                                                                                                                                                                                                                              | 12. CHE                    | CK THE APPROPRIA                                                                  | TE BOX(I                   | ES) TO INDIC                 | ATE NATURI                   | E OF NOTIC                        | E, REPORT OR C                              | THER D   | ATA                        | _        |
| TYPE OF SUBMISSION TYPE OF AC                                                                                                                                                                                                                |                            |                                                                                   |                            |                              |                              |                                   | ON                                          |          |                            |          |
| ✓ Notice of Inte                                                                                                                                                                                                                             | nt                         | Acidize                                                                           |                            | Deepen                       |                              | =                                 | Production (Start/Resume)                   |          | Water Shut-Off             |          |
|                                                                                                                                                                                                                                              |                            | Alter Casing                                                                      |                            |                              | c Fracturing                 | Reclan                            |                                             |          | Well Integrity             |          |
| Subsequent R                                                                                                                                                                                                                                 | eport                      | Change Plans                                                                      |                            | =                            | nstruction                   | Recom                             | •                                           | . ✓      | Other                      |          |
| Final Abando                                                                                                                                                                                                                                 | nment Notice               | Convert to Inje                                                                   |                            |                              |                              | nporarily Abandon<br>ter Disposal |                                             |          |                            |          |
|                                                                                                                                                                                                                                              |                            |                                                                                   |                            |                              |                              |                                   |                                             | wade and | approximate duration the   |          |
| Request perm  1. Re-route te Once well is c                                                                                                                                                                                                  | mporary road as            | shown on attached pletour will be reclaime                                        | olat. Origir<br>ed and ori | nal proposed<br>ginal "CALIC | re-route invol<br>HE ROAD" w | lves too sha<br>vill be used fo   | rp of a turn.<br>or access.                 |          |                            |          |
| 2. Narrow inte                                                                                                                                                                                                                               | rim reclamation s          | swaths by 40' each to                                                             | allow for                  | anchors.                     |                              |                                   |                                             | 1        | ON.                        |          |
|                                                                                                                                                                                                                                              |                            |                                                                                   |                            |                              |                              |                                   | OIL CONSERVATION  ARTESIA DISTRICT          |          |                            |          |
|                                                                                                                                                                                                                                              |                            |                                                                                   |                            |                              |                              | ИW                                | OIL CONSE                                   | TRICI    |                            |          |
|                                                                                                                                                                                                                                              | JAN 14 2016                |                                                                                   |                            |                              |                              |                                   |                                             |          |                            |          |
|                                                                                                                                                                                                                                              |                            |                                                                                   |                            |                              |                              |                                   |                                             |          |                            |          |
|                                                                                                                                                                                                                                              |                            |                                                                                   |                            |                              |                              |                                   | RECE                                        | INCL     |                            |          |
|                                                                                                                                                                                                                                              |                            |                                                                                   |                            | Coepted<br>ZO NM             | for reco                     | rd<br>Shi                         |                                             |          |                            |          |
| 14. I hereby certify th                                                                                                                                                                                                                      | at the foregoing is        | true and correct. Nam                                                             |                            |                              | //2                          | /16                               |                                             |          |                            |          |
| BRIAN WOOD (50                                                                                                                                                                                                                               | 5 466-8120)                | _ 1                                                                               |                            | Tit                          | CONSUL                       | TANT                              |                                             |          |                            |          |
| Signature Date                                                                                                                                                                                                                               |                            |                                                                                   |                            |                              |                              | 07/30/2015                        |                                             |          |                            |          |
| Signature                                                                                                                                                                                                                                    |                            | <i></i>                                                                           |                            | Da                           |                              | <del>-</del> :                    |                                             |          |                            | =        |
|                                                                                                                                                                                                                                              |                            | THE SP                                                                            | ACE FO                     | R FEDER                      | AL OR ST                     | ATE OFIC                          | CE USE                                      |          |                            |          |
| Approved by Steve Caffey                                                                                                                                                                                                                     |                            |                                                                                   |                            |                              | Title                        | FIELD MAI                         | NAGER                                       | Date     | AN 1 1 2016                |          |
| certify that the applic                                                                                                                                                                                                                      | ant holds legal or e       | hed. Approval of this no<br>equitable title to those r<br>duct operations thereor | ights in the               |                              | Offi <b>G</b> ARL            | SBAD FIEI                         | LD OFFICE                                   |          |                            |          |
| Title 18 U.S.C Section                                                                                                                                                                                                                       | n 1001 and Title 43        | 3 U.S.C Section 1212. 1                                                           | nake it a c                | rime for any p               | erson knowing                | ly and willfu                     | Ily to make to any                          | departme | ent or agency of the Unite | d States |