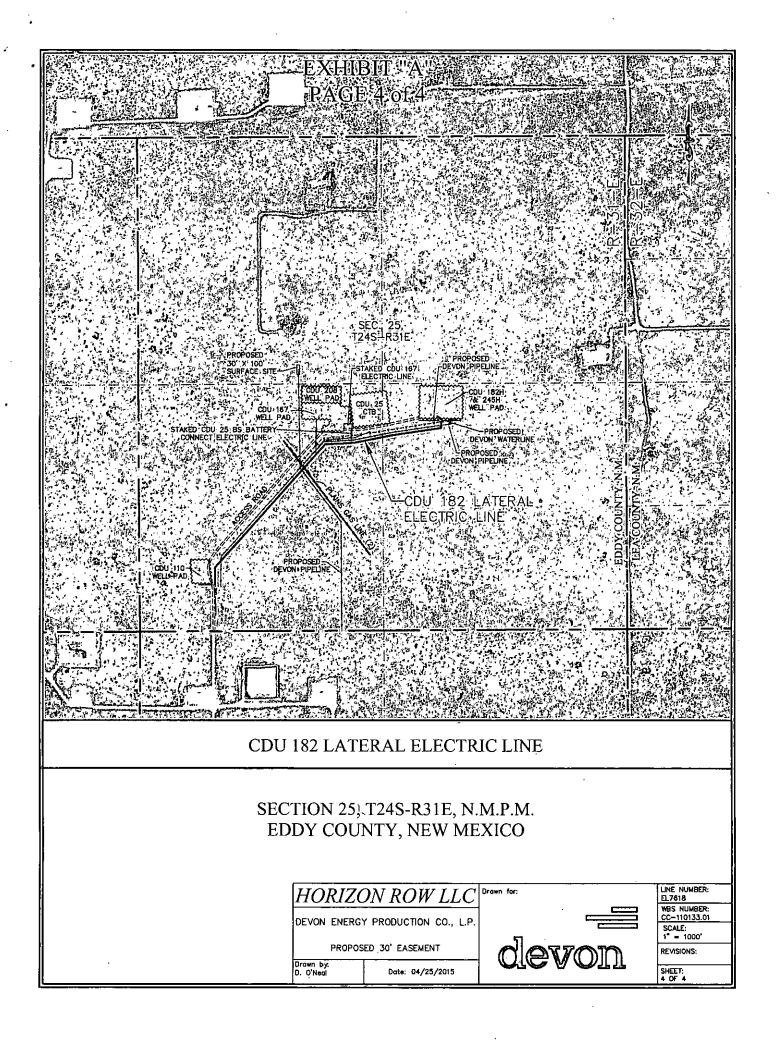

0 1000

2000

HORIZON ROW LLC

Drawn by: D. O'NEAL devon

Date: 04/25/2015

CDU 182 LATERAL ELECTRIC LINE
PROPOSED 30' EASEMENT

DEVON ENERGY PRODUCTION COMPANY, L.P.

ON THE PROPERTY OF
BUREAU OF LAND MANAGEMENT
SECTION 25, T24S-R31E, N.M.P.M.

LINE NUMBER:
EL7618
WBS NUMBER:
CC-110133.01
SCALE:
1" = 1000'
REVSIONS:

SHEET: 1 OF 4