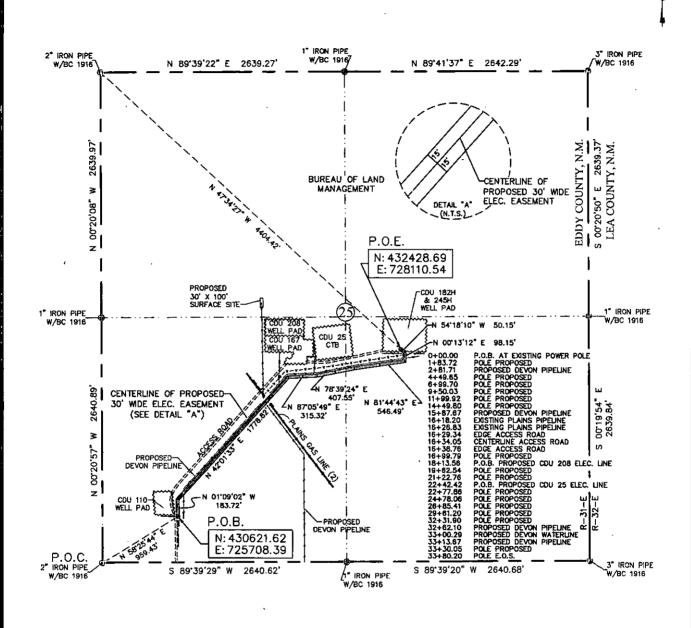

# EXHIBIT "A" PAGE 1 of 4 SECTION 25, T24S-R31E, N.M.P.M. EDDY COUNTY, NEW MEXICO

30' ELECTRICAL EASEMENT AREA = 2.328 ACRE(S) 3380.20 FEET OR 204.86 RODS

Note: All bearings recited hersh are based on the New Mexico State Plane Coordinate System, NAD 83, New Mexico East Zone 3001, US Survey Feet, all distances are grid.

I, B.L. Laman, New Mexico P.S.No. 22444, Thereby certify this survey to reflect an octue sorting made on the ground under his supervision. This survey meets the minimum standards—15 surveying in New Mexico.

B.L. Laman
PLS #22404

B.L. Laman
PLS #22404

B.L. Laman
PLS #22404

CONAL SURVEYING

1003 388—3045 75958

Employee of Horizonrow, LLC

SEE THE ATTACHED LEGAL DESCRIPTION

LEGENDPOWER POLE

Commencing from a 2" iron pipe w/ BC1916 found for the southwest corner of Section 25, T24S-R31E, N.M.P.M., Eddy County, New Mexico;

Thence N 58°25'44" E a distance of 959.43' to the **Point of Beginning** of this easement having coordinates of Northing=430621.62, Easting=725708.39 feet and continuing the following courses;

Thence N 01°09'02" W, a distance of 183.72' to an angle point;

Thence N 42°01'33" E, a distance of 1778.82' to an angle point;

Thence N 87°05'49" E, a distance of 315.32' to an angle point;

Therice N 78°39'24" E, a distance of 407.55' to an angle point;

Thence N 81°44'43" E, a distance of 546.49' to an angle point;

Thence N 00°13'21" E, a distance of 98.15' to an angle point;

Thence N 54°18'10" W, a distance of 50.15' to the **Point of Ending** having coordinates of Northing=432428.69, Easting=728110.54 feet, from said point a 2" iron pipe w/ BC1916 found for the northwest corner of Section 25, T24S-R31E, N.M.P.M., Eddy County, New Mexico bears N 47°34'27"W a distance of 4404.42', covering **3380.20' or 204.86 rods** and having an area of **2.328 acres**.

#### NOTES:

Bearings, distances and coordinates shown herein are based on New Mexico State Plane Coordinate System, NAD 83, East Zone 3001, US Survey Feet, all distances are grid.

I, B.L. Laman, New Mexico PLS No. 22404, hereby certify this survey to reflect an actual survey made on the ground under my supervision. This survey meets the minimum standards for surveying in New Mexico.