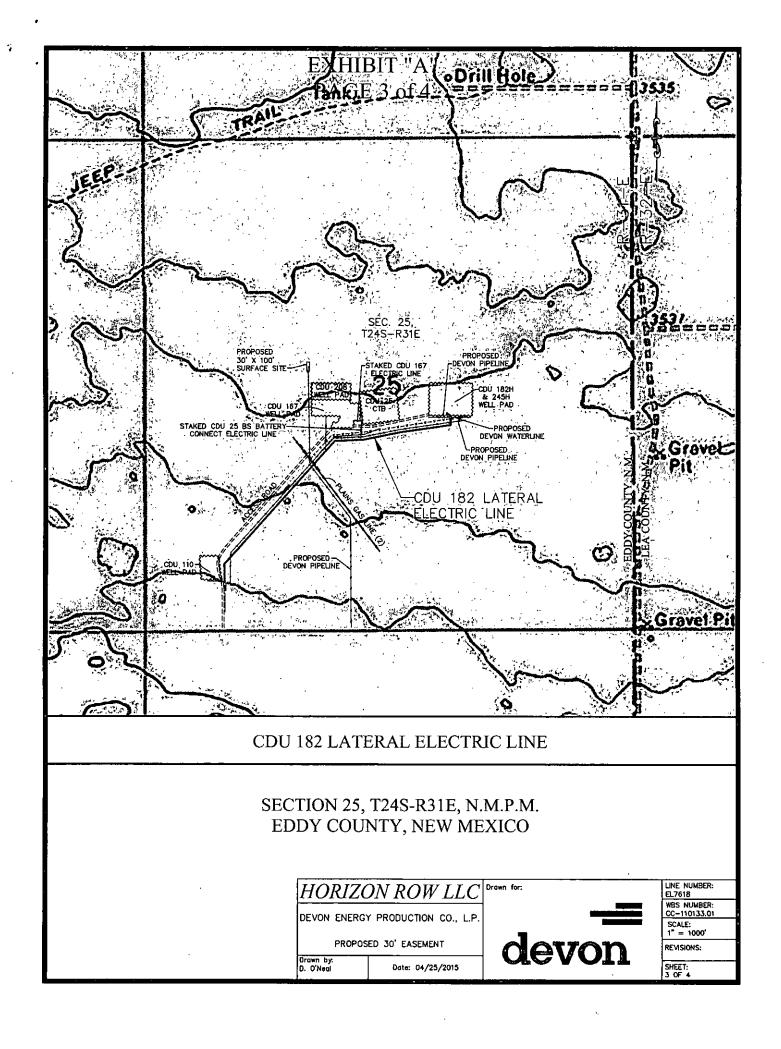

0 1000

2000

HORIZON ROW LLC

Drawn by: D. O'NEAL devon

Date: 04/25/2015

CDU 182 LATERAL ELECTRIC LINE
PROPOSED 30' EASEMENT

DEVON ENERGY PRODUCTION COMPANY, L.P.

ON THE PROPERTY OF
BUREAU OF LAND MANAGEMENT
SECTION 25, T24S-R31E, N.M.P.M.

LINE NUMBER:
EL7618
WBS NUMBER:
CC-110133.01
SCALE:
1" = 1000'
REVSIONS:

SHEET: 1 OF 4